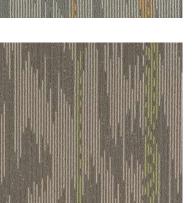

# **VOLTAGE** CARPET TILES





3 Atlas



5 Storm



4 Helios



6 Xylo

## **VOLTAGE** CARPET TILES

### **Specification**

Product Name Voltage Construction Loop Pile

Face Yarn Polypropylene

1/8 Gauge Pile Height 5 mm

Pile Weight  $580 \text{ gm/m2} (\pm 5\%)$ 

Spun Bonded With Fiber Glass Primary Backing

**PVC** Secondary Backing

Size 50 X 50 CM

**Packing** 20 PCS in one box (5 M2)

Recommended Installation Quarter Turn, Horizontal Ashlar





























## **DISCLAIMERS**

According to International Carpet Manufacturing norms colors may differ from dye lot to dye lot within tolerance. Please take note of the dye lot number on the cartons before installing.