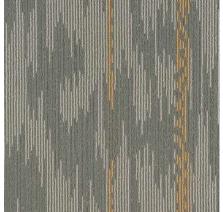

# **VOLTAGE** CARPET TILES





3 Atlas



5 Storm



4 Helios



6 Xylo

## **VOLTAGE** CARPET TILES

### **Specification**

Product Name Voltage Construction Loop Pile

Face Yarn Polypropylene

1/8 Gauge Pile Height 5 mm

Pile Weight  $580 \text{ gm/m2} (\pm 5\%)$ 

Spun Bonded With Fiber Glass Primary Backing

**PVC** Secondary Backing

Size 50 X 50 CM

**Packing** 20 PCS in one box (5 M2)

Recommended Installation Quarter Turn, Horizontal Ashlar





























## **DISCLAIMERS**

According to International Carpet Manufacturing norms colors may differ from dye lot to dye lot within tolerance. Please take note of the dye lot number on the cartons before installing.