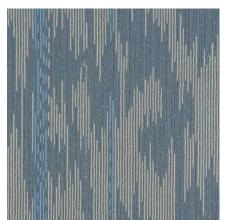

# **VOLTAGE** CARPET TILES





3 Atlas



5 Storm



4 Helios



6 Xylo

## **VOLTAGE** CARPET TILES

### **Specification**

Product Name Voltage Construction Loop Pile

Face Yarn Polypropylene

1/8 Gauge Pile Height 5 mm

Pile Weight  $580 \text{ gm/m2} (\pm 5\%)$ 

Spun Bonded With Fiber Glass Primary Backing

**PVC** Secondary Backing

Size 50 X 50 CM

**Packing** 20 PCS in one box (5 M2)

Recommended Installation Quarter Turn, Horizontal Ashlar





























## **DISCLAIMERS**

According to International Carpet Manufacturing norms colors may differ from dye lot to dye lot within tolerance. Please take note of the dye lot number on the cartons before installing.