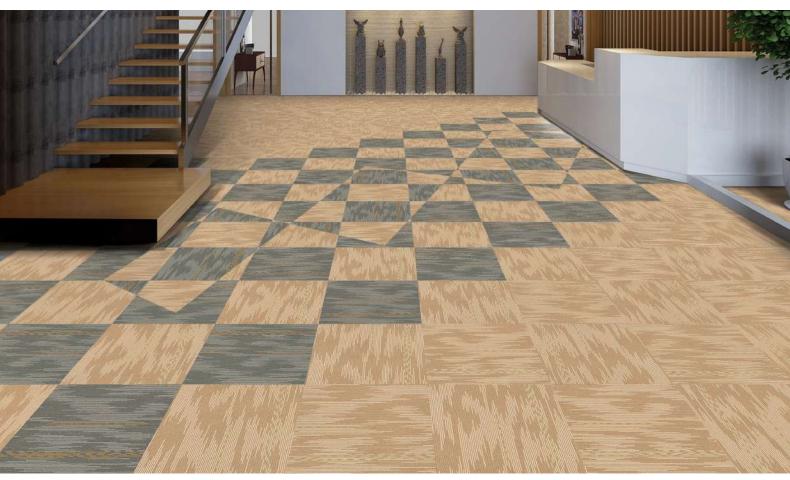

### **Specification**

Product Name Voltage Construction Loop Pile

Face Yarn Polypropylene

1/8 Gauge Pile Height 5 mm

Pile Weight  $580 \text{ gm/m2} (\pm 5\%)$ 

Spun Bonded With Fiber Glass Primary Backing

**PVC** Secondary Backing

Size 50 X 50 CM

**Packing** 20 PCS in one box (5 M2)

Recommended Installation Quarter Turn, Horizontal Ashlar