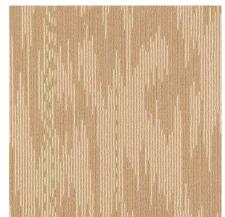

# **VOLTAGE** CARPET TILES

3 Atlas

5 Storm

4 Helios

6 Xylo

### **Specification**

Product Name Voltage Construction Loop Pile

Face Yarn Polypropylene

1/8 Gauge Pile Height 5 mm

Pile Weight  $580 \text{ gm/m2} (\pm 5\%)$ 

Spun Bonded With Fiber Glass Primary Backing