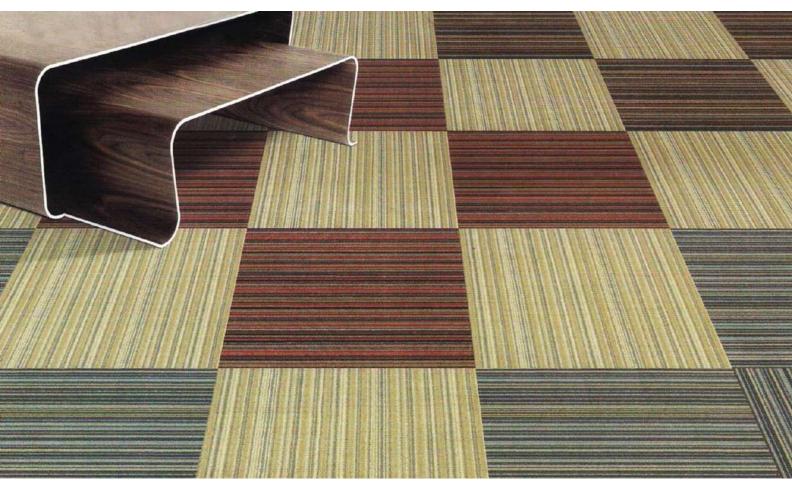

## **VISTA** CARPET TILES

406 BASS

409 JAZZ

407 HARMONY

410 EKTARA

408 GUITAR

411 ALPINE

## **SPECIFICATION**

Product : VISTA

Fiber : 100% Polypropylene
Manufacturing Process : Tufted, Level loop

Dye Method : Solution Dyed

Face (Pile) Carpet Gauge : 1/10th

Pile Height :  $4.00 \text{ mm} (\pm 0.2 \text{ mm})$ 

Primary Backing : Non Woven

Pile Weight :  $650 \text{ gms/m2} (\pm 5\%)$ 

Secondary Backing : PVC + Glass Fiber + PVC

Recommended Installation : Quarter Turn Size : 50 x 50 cms