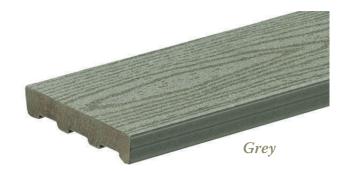

# Colors On Order

Earthwood Evolutions

TwinFinish, Floorizon

XLM

Hallow Material & Consequences

TekTimber Reliaboard Solid Plank

El Chiringitto, Dubai

Dubai Creek Yacht

### Decking dimensions :

Deck boards are .94" x 5.36" (2.38 x 13.61 cm)

Square shouldered lengths: 12' | 16' | 20' (365.76 cm | 487.68 cm | 609.60 cm )