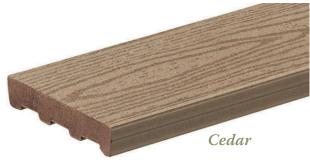

#### ReliaBoard, DockSider

### Decking dimensions :

Deck boards are .94" x 5.36" (2.38 x 13.61 cm)

Square shouldered lengths: 12' | 16' | 20' (365.76 cm | 487.68 cm | 609.60 cm )