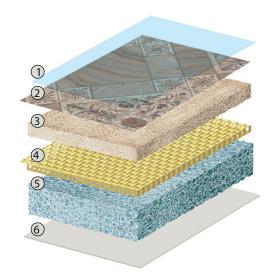

## PRODUCT STRUCTURE:

- 1. Protective layer
- 2. Design
- 3. Top compact
- 4. Glass fiber
- 5. Foam backing
- 6. Back print

Floor must be glued across whole surface