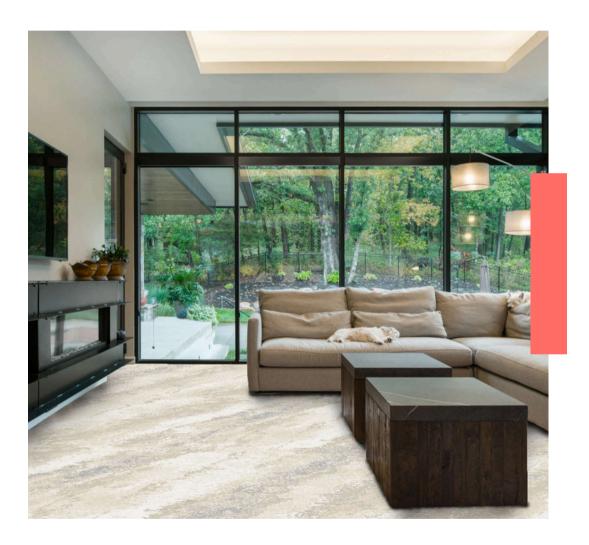

## Savona RESIDENTIAL COLLECTION

This elegant wall-to-wall carpet, crafted from a blend of PP and Shrink Polyester soft yarns, offers a perfect combination of durability and luxurious comfort. Its soft texture enhances coziness. Available in 6 unique color options, this carpet allows you to customize your space with versatility and style. With a modern, subtly textured design, it adds sophistication to any interior, making it an ideal choice for contemporary homes and offices.