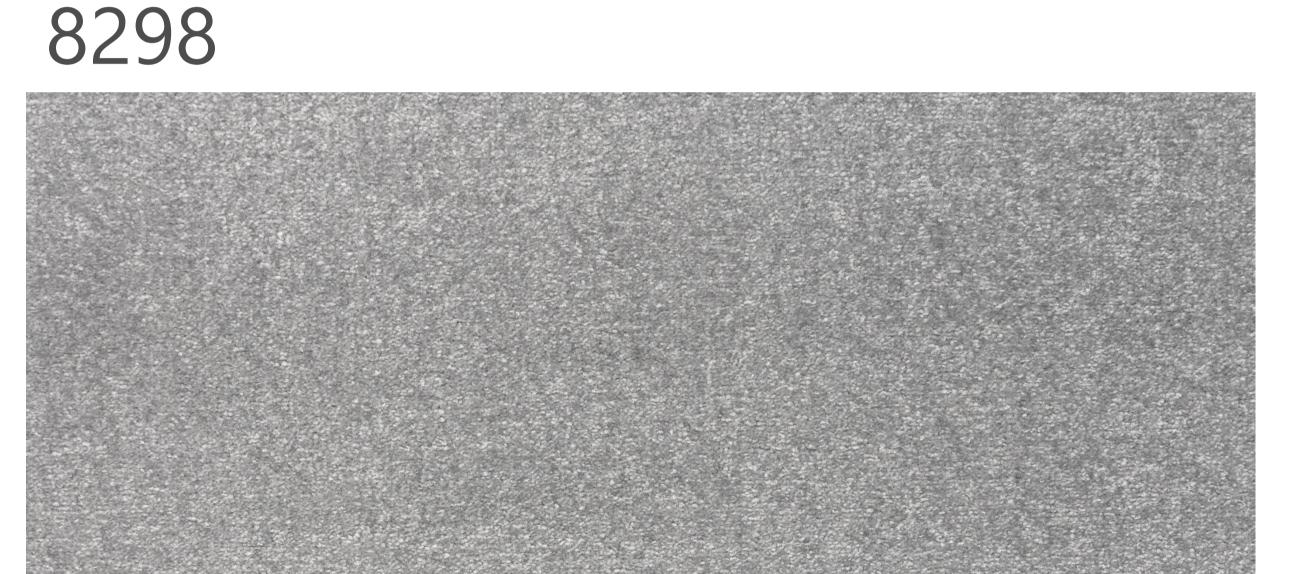

# Sardinia Collection



Sardinia is a contemporary, soft solid colour tufted carpet manufactured in Turkey. This collection is available in 6 original blends of colour and crafted from 100% PP with AB Action Back providing increased softness and comfort underfoot-make it ideal for high quality residential use.

# Sardinia Collection



### 8271









#### 8365



## Specifications

Turkey

Origin: Manufacturing Process: Pile Content: Primary Backing: Pile Weight: Total Weight: Total Height:

Cut Pile 100% PP **AB** Action Backed 1.500 gr/sq.m 2.890 gr/sq.m 12mm

# Sardinia Collection



8284



## Specifications

Origin: Manufacturing Process: Pile Content: Primary Backing: Pile Weight: Total Weight: Total Height:

Cut Pile 100% PP **AB** Action Backed 1.500 gr/sq.m 2.890 gr/sq.m 12mm