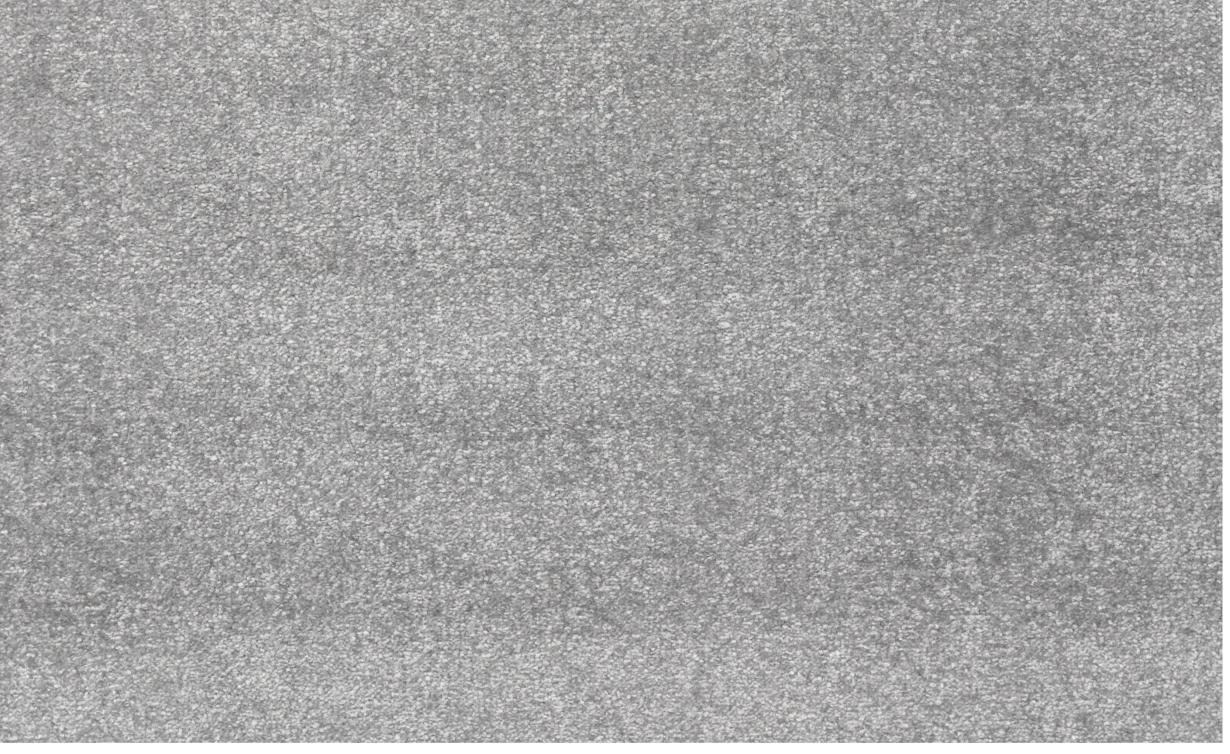

# Sardinia Collection



Sardinia is a contemporary, soft solid colour tufted carpet manufactured in Turkey. This collection is available in 6 original blends of colour and crafted from 100% PP with AB Action Back providing increased softness and comfort underfoot-make it ideal for high quality residential use.

# Sardinia Collection



### 8271









#### 8365



## Specifications

Turkey

Origin: Manufacturing Process: Pile Content: Primary Backing: Pile Weight: Total Weight: Total Height:

Cut Pile 100% PP **AB** Action Backed 1.500 gr/sq.m 2.890 gr/sq.m 12mm

# Sardinia Collection



8284



## Specifications

Origin: Manufacturing Process: Pile Content: Primary Backing: Pile Weight: Total Weight: Total Height:

Cut Pile 100% PP **AB** Action Backed 1.500 gr/sq.m 2.890 gr/sq.m 12mm