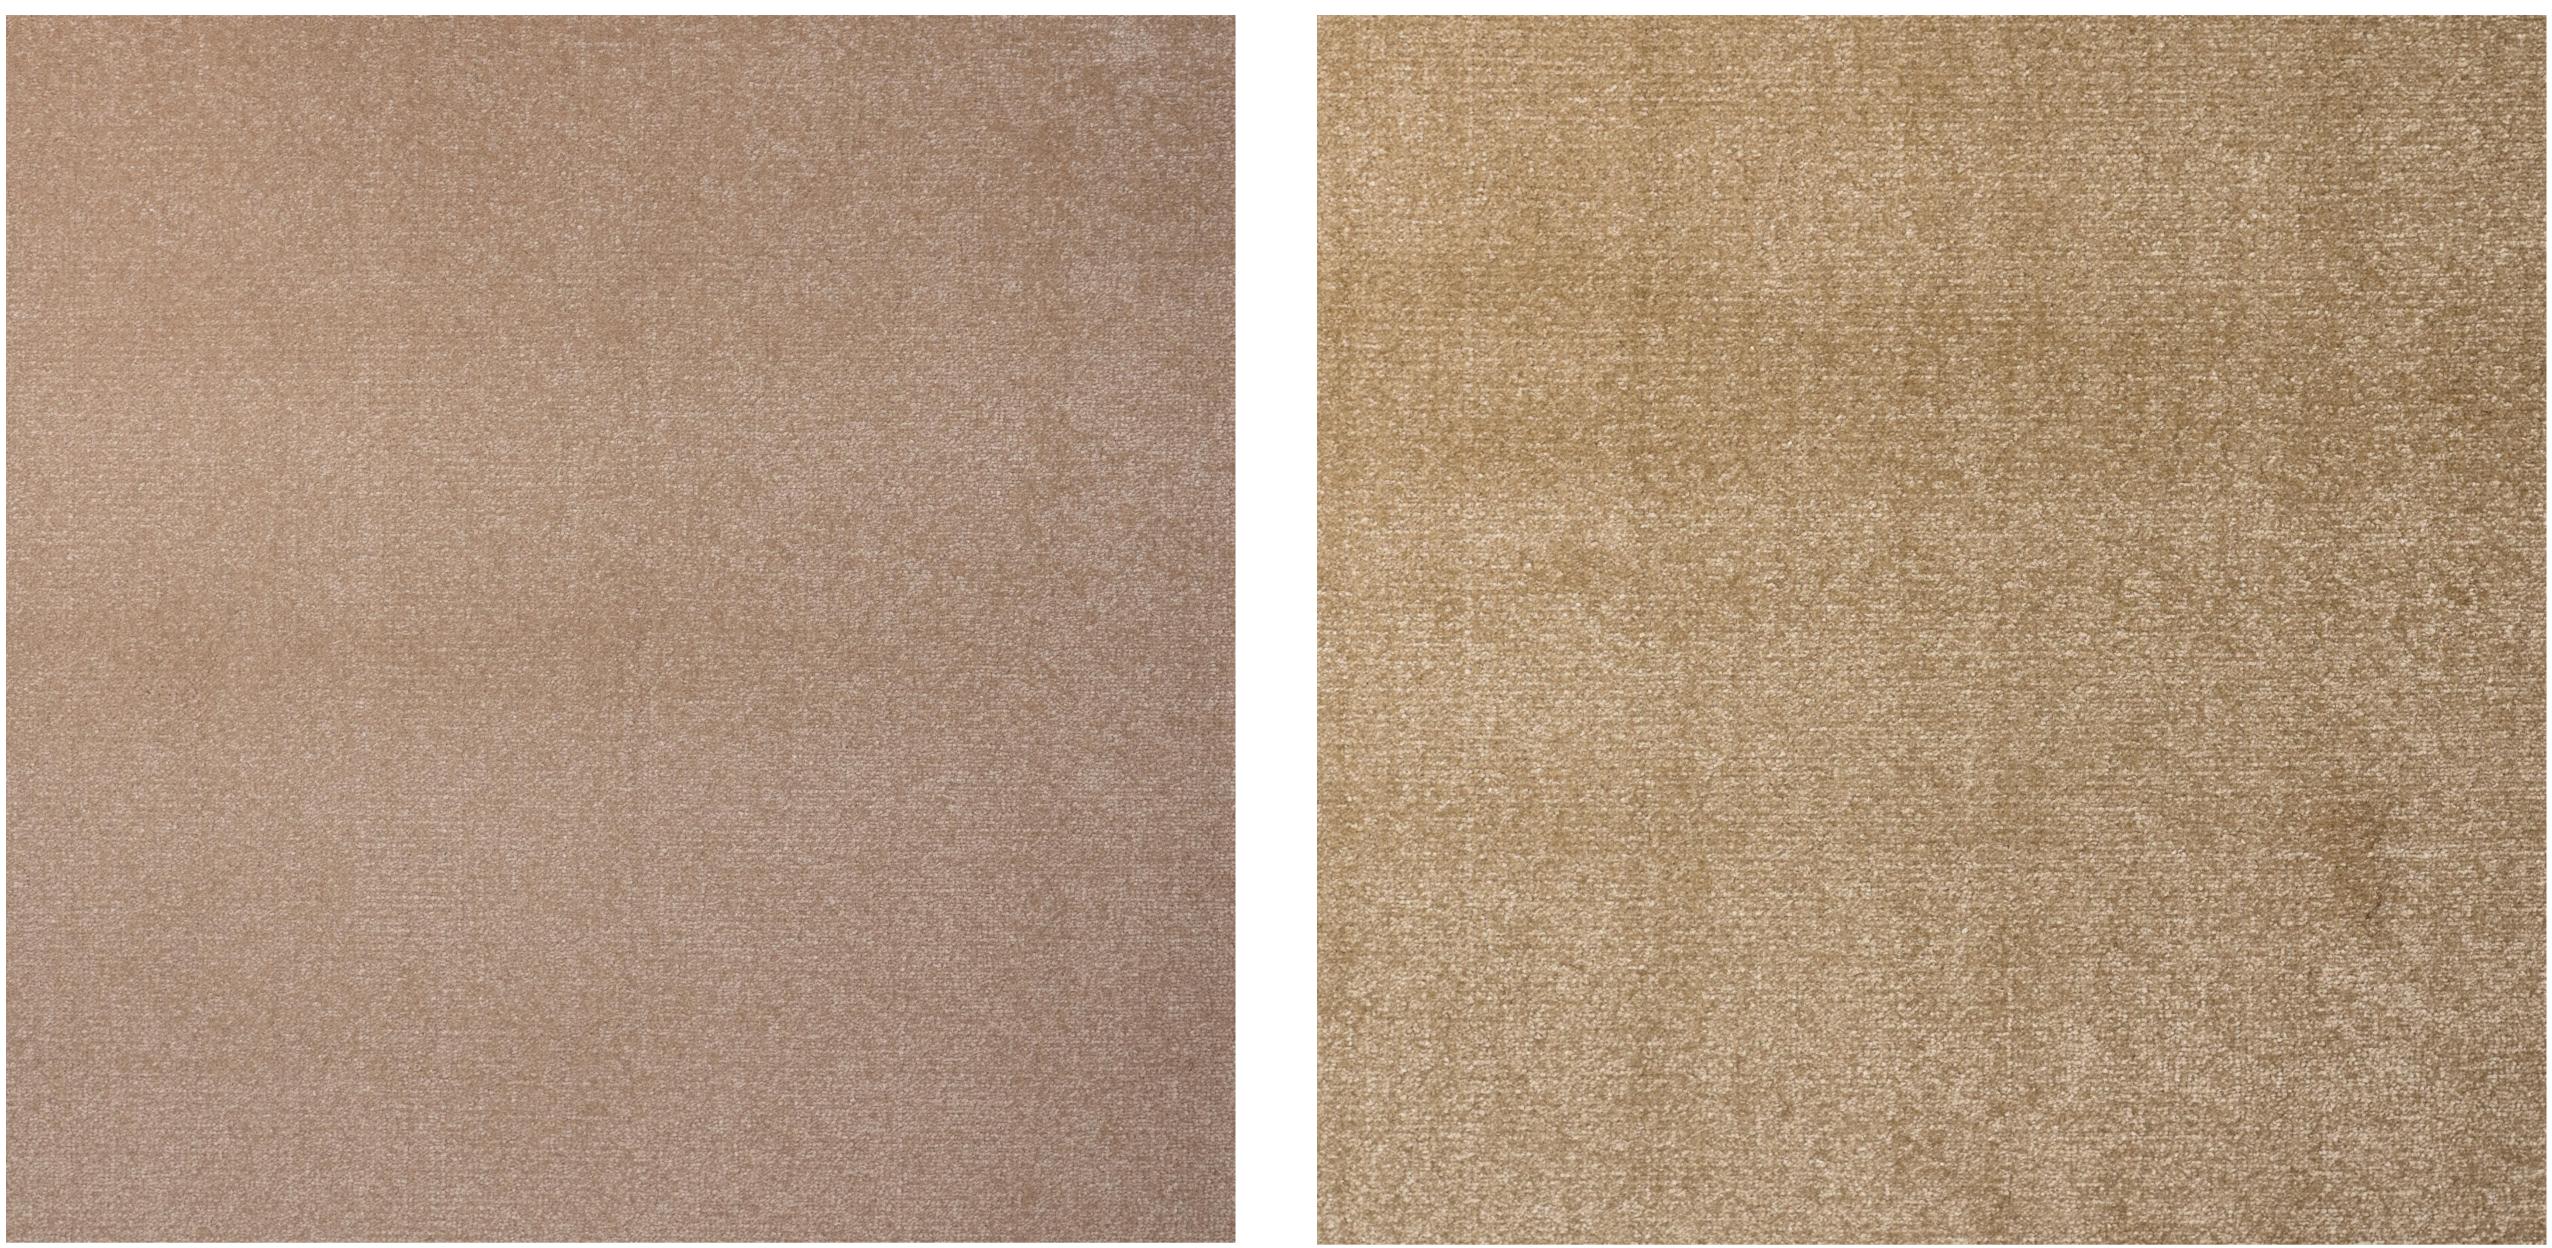

# Sardinia Collection



Sardinia is a contemporary, soft solid colour tufted carpet manufactured in Turkey. This collection is available in 6 original blends of colour and crafted from 100% PP with AB Action Back providing increased softness and comfort underfoot-make it ideal for high quality residential use.

# Sardinia Collection



### 8271









#### 8365



## Specifications

Turkey

Origin: Manufacturing Process: Pile Content: Primary Backing: Pile Weight: Total Weight: Total Height:

Cut Pile 100% PP **AB** Action Backed 1.500 gr/sq.m 2.890 gr/sq.m 12mm

# Sardinia Collection



8284



## Specifications

Origin: Manufacturing Process: Pile Content: Primary Backing: Pile Weight: Total Weight: Total Height:

Cut Pile 100% PP **AB** Action Backed 1.500 gr/sq.m 2.890 gr/sq.m 12mm