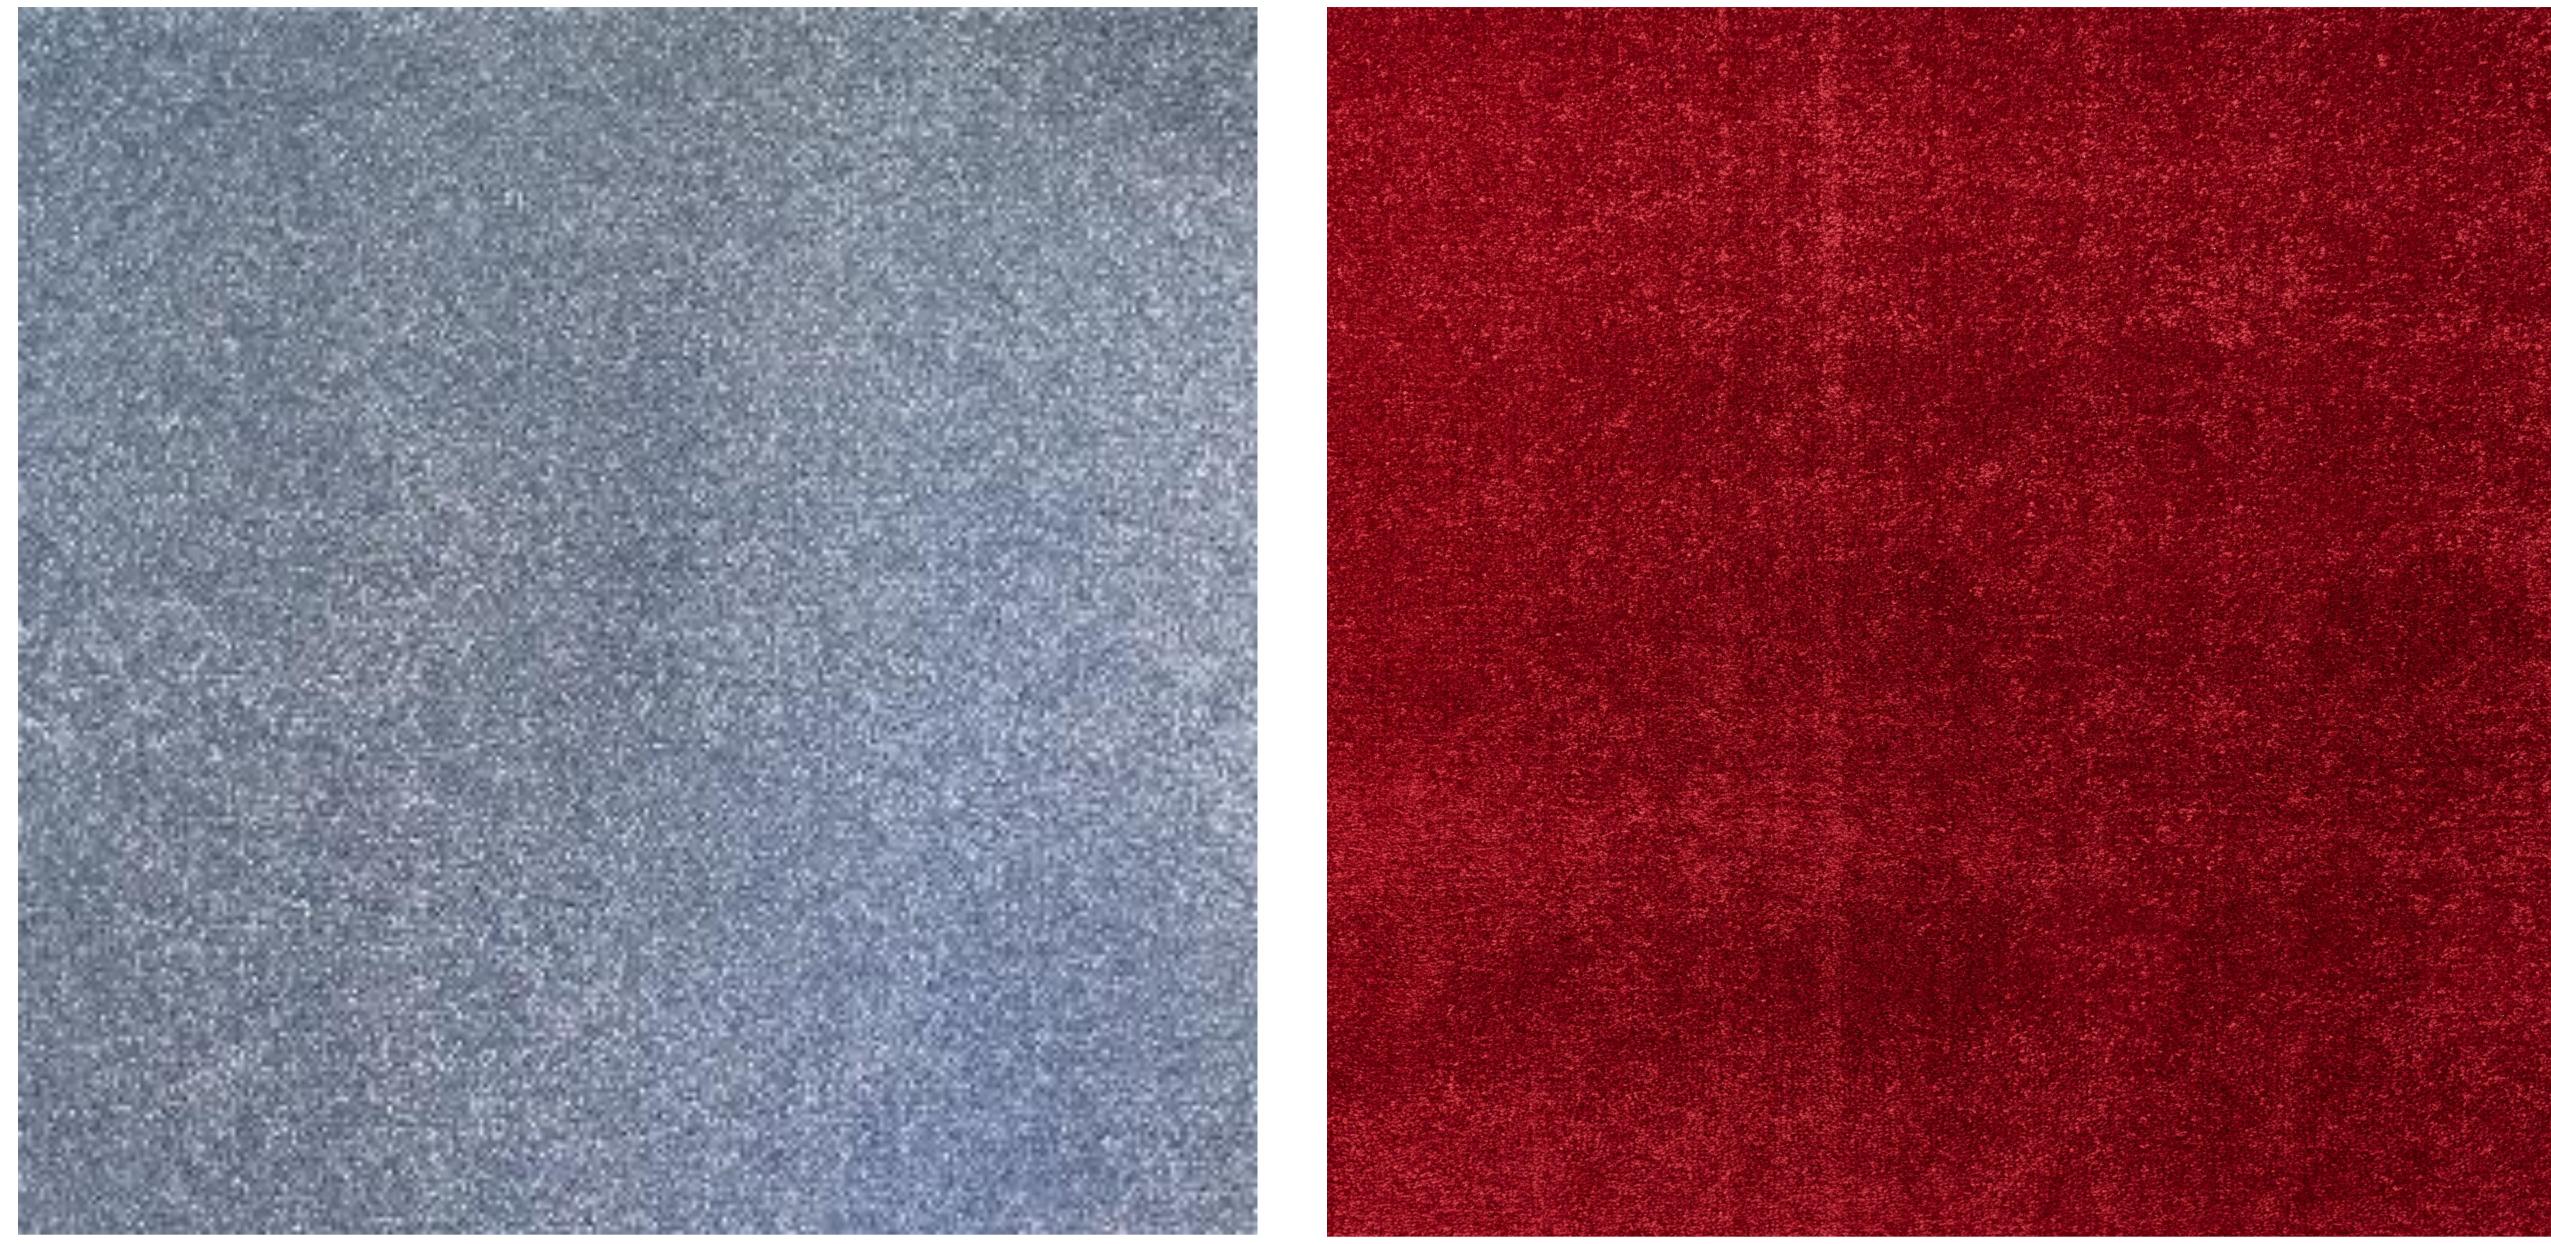

# Sardinia Collection



Sardinia is a contemporary, soft solid colour tufted carpet manufactured in Turkey. This collection is available in 6 original blends of colour and crafted from 100% PP with AB Action Back providing increased softness and comfort underfoot-make it ideal for high quality residential use.

# Sardinia Collection



### 8271









#### 8365



## Specifications

Turkey

Origin: Manufacturing Process: Pile Content: Primary Backing: Pile Weight: Total Weight: Total Height:

Cut Pile 100% PP **AB** Action Backed 1.500 gr/sq.m 2.890 gr/sq.m 12mm

# Sardinia Collection



8284



## Specifications

Origin: Manufacturing Process: Pile Content: Primary Backing: Pile Weight: Total Weight: Total Height:

Cut Pile 100% PP **AB** Action Backed 1.500 gr/sq.m 2.890 gr/sq.m 12mm