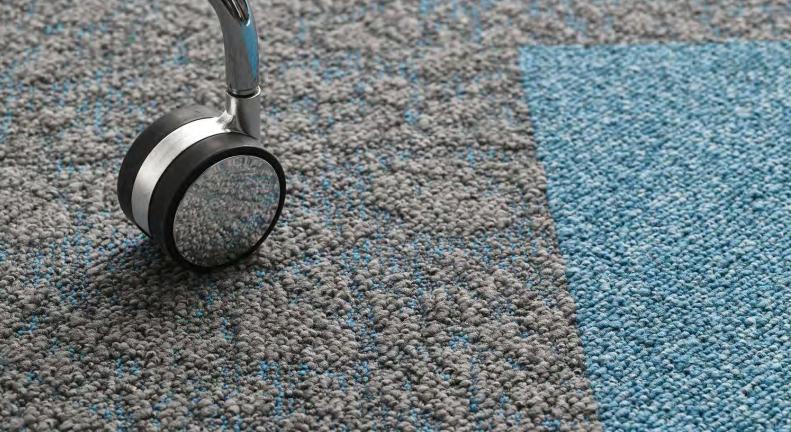

# Salt Collection

DESSO Salt, a striking yet subtle colour accent can be added to the interior. This two-tone, high/low carpet tile has a natural organic structure, which introduces a layer of colour without dominating the space. In combination with DESSO Rock, this allows you to combine subtle shades.