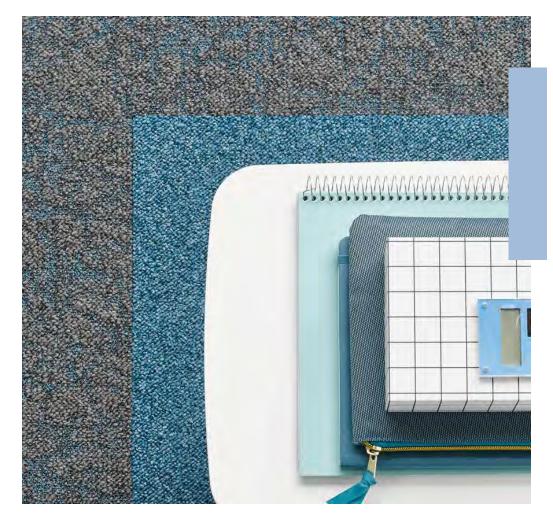

# Salt Collection

DESSO Salt, a striking yet subtle colour accent can be added to the interior. This two-tone, high/low carpet tile has a natural organic structure, which introduces a layer of colour without dominating the space. In combination with DESSO Rock, this allows you to combine subtle shades.