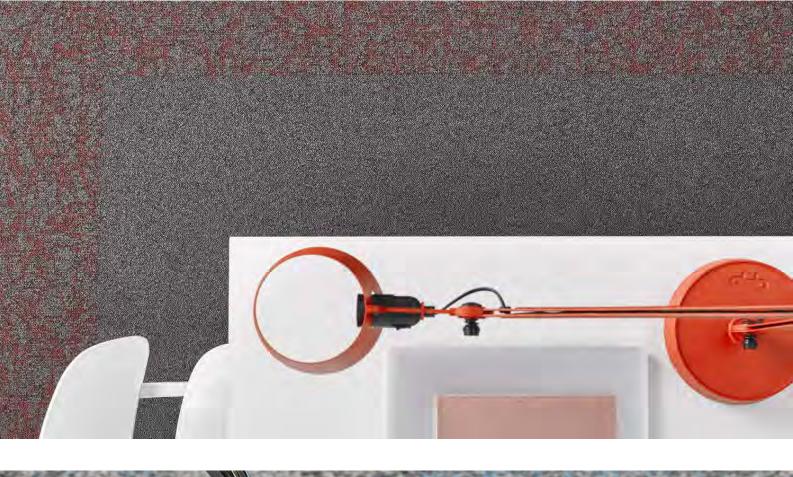

# Salt Collection

DESSO Salt, a striking yet subtle colour accent can be added to the interior. This two-tone, high/low carpet tile has a natural organic structure, which introduces a layer of colour without dominating the space. In combination with DESSO Rock, this allows you to combine subtle shades.