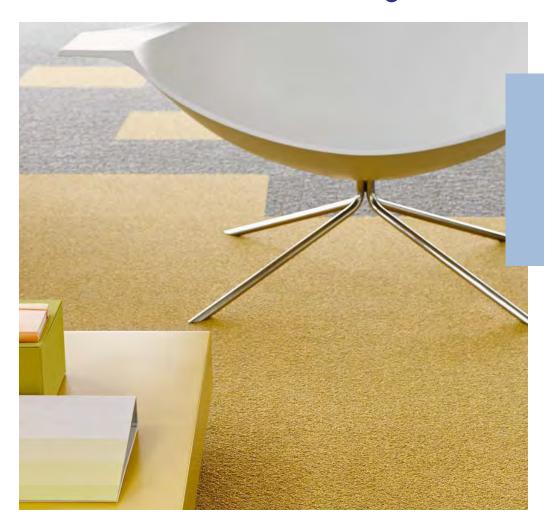

## Rock Collection

DESSO Rock is a striking textured loop pile carpet tile, inspired by nature and designed to create impact and definition across flooring schemes. Used either to complement DESSO Salt to create unique spaces and zoning, or equally compelling on its own.