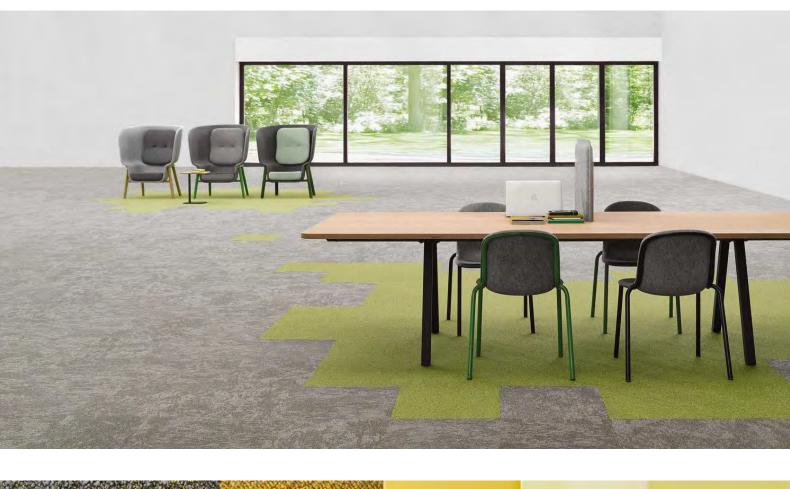

## Rock Collection

DESSO Rock is a striking textured loop pile carpet tile, inspired by nature and designed to create impact and definition across flooring schemes. Used either to complement DESSO Salt to create unique spaces and zoning, or equally compelling on its own.