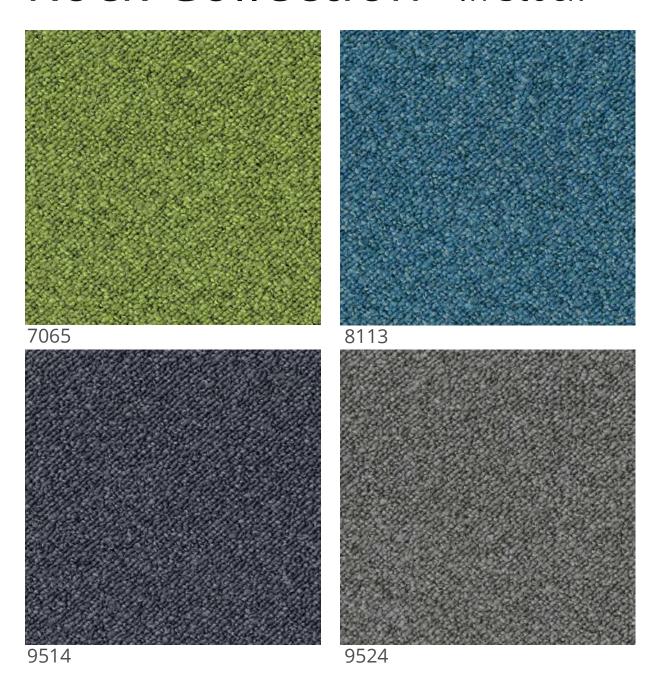

## Rock Collection



DESSO Rock is a striking textured loop pile carpet tile, inspired by nature and designed to create impact and definition across flooring schemes. Used either to complement DESSO Salt to create unique spaces and zoning, or equally compelling on its own.

#### Specifications

Manufacturing process: Tufting 1/10" Loop pile

Dye Method: Solution Dyed

Composition: BCF Polyamide 6 & Econyl

Pile Weight: 685 g/m²
Total Weight: 4200 g/m²
Pile Height: 3.6 mm
Total Height: 7.0 mm

Wear Classification: Commercial Class 33

Size: 50 x 50 cm

Fire Class: Bfl-s1 (EN 13501-1)

Luxury Rating: LC2
Impact Sound Reduction: 25 dB

# Rock Collection





## Rock Collection - In Stock



### Specifications

Manufacturing process: Tufting 1/10" Loop pile

Dye Method: Solution Dyed

Composition: BCF Polyamide 6 & Econyl

Pile Weight: 685 g/m²
Total Weight: 4200 g/m²
Pile Height: 3.6 mm
Total Height: 7.0 mm

Wear Classification: Commercial Class 33

Size: 50 x 50 cm

Fire Class: Bfl-s1 (EN 13501-1)

Luxury Rating: LC2
Impact Sound Reduction: 25 dB