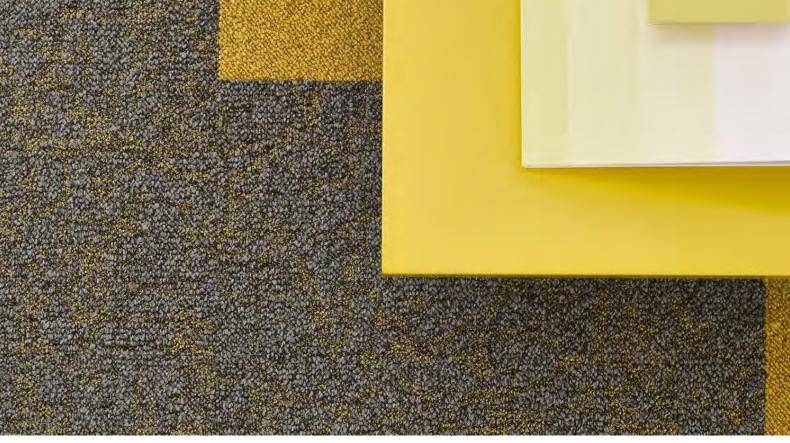

## Rock Collection

DESSO Rock is a striking textured loop pile carpet tile, inspired by nature and designed to create impact and definition across flooring schemes. Used either to complement DESSO Salt to create unique spaces and zoning, or equally compelling on its own.