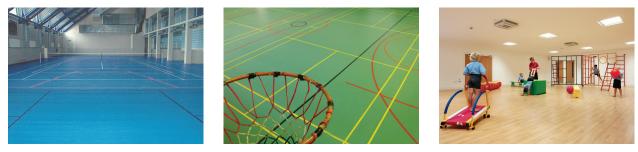

## SPORT67

High performance, heavy duty, multi-use sports floor covering with a polyurethane reinforcement for low cost, lifetime polish free maintenance.

Polyflor Sport 67 is recommended for use in school and local authority sports halls, gymnasia and leisure centres, where resilience underfoot and long life under heavy traffic are needed. Polyflor Sport 67 meets Sport England and Sport Scotland requirements and is a multi-use sports floor for general sporting activities including football, netball, basketball, volleyball, tennis and badminton.