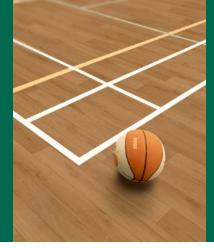

## SPORT67

High performance, heavy duty, multi-use sports floor covering with a polyurethane reinforcement for low cost, lifetime polish free maintenance.

Polyflor Sport 67 is recommended for use in school and local authority sports halls, gymnasia and leisure centres, where resilience underfoot and long life under heavy traffic are needed. Polyflor Sport 67 meets Sport England and Sport Scotland requirements and is a multi-use sports floor for general sporting activities including football, netball, basketball, volleyball, tennis and badminton.