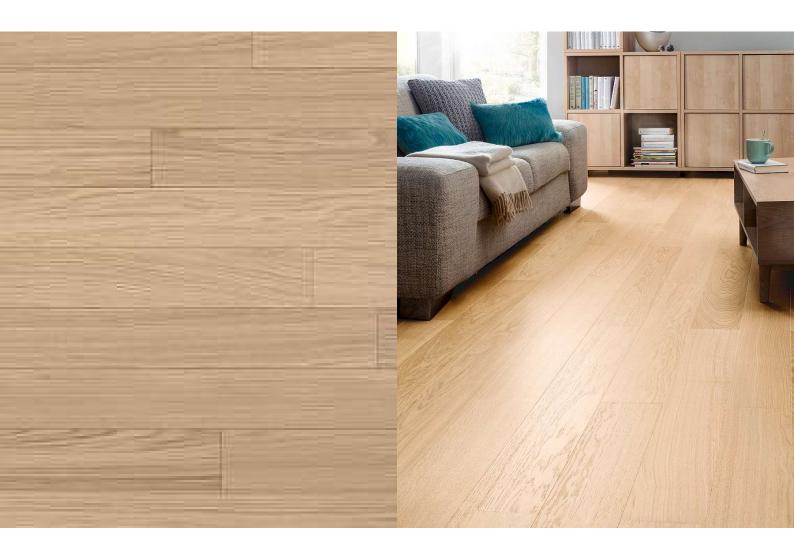

## IVORY OAK - IN STOCK

#### Specifications

Top Layer: 0.6mm
Length: 1203mm
Width: 190mm
Thickness: 7.2mm

Core: High Density Fibreboard (HDF)

Bevel: 4 Bevels (0.5mm)

Finish: Super Matt

Commercial Class: Class 31
Connection System: Uniclic
Installation Type: Floating
Fire Class: Cfl-s1