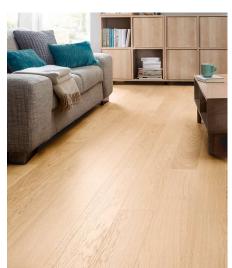

### **ESSENCE OAK - IN STOCK**

#### Specifications

Top Layer: 0.6mm
Length: 1203mm
Width: 190mm
Thickness: 7.2mm

Core: High Density Fibreboard (HDF)

Bevel: 4 Bevels (0.5mm)

Finish: Super Matt

Commercial Class: Class 31
Connection System: Uniclic
Installation Type: Floating
Fire Class: Cfl-s1