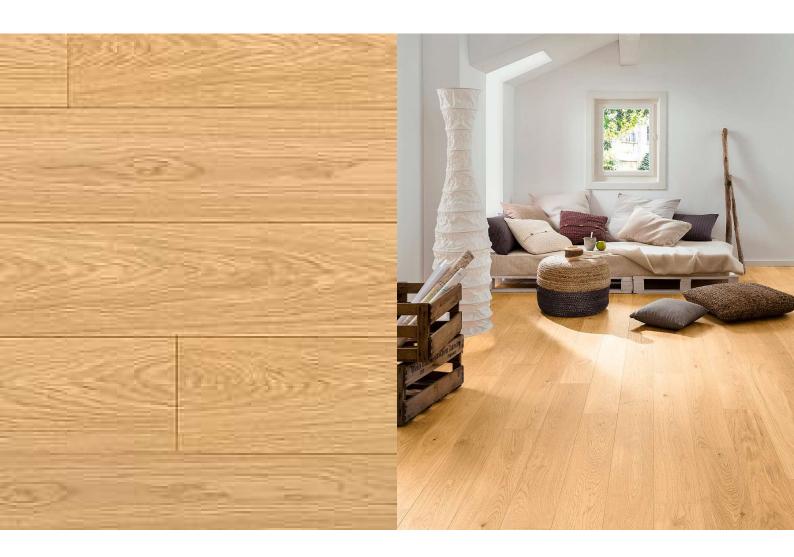

### **ESSENCE OAK - IN STOCK**

#### Specifications

Top Layer: 0.6mm
Length: 1203mm
Width: 190mm
Thickness: 7.2mm

Core: High Density Fibreboard (HDF)

Bevel: 4 Bevels (0.5mm)

Finish: Super Matt

Commercial Class: Class 31
Connection System: Uniclic
Installation Type: Floating
Fire Class: Cfl-s1