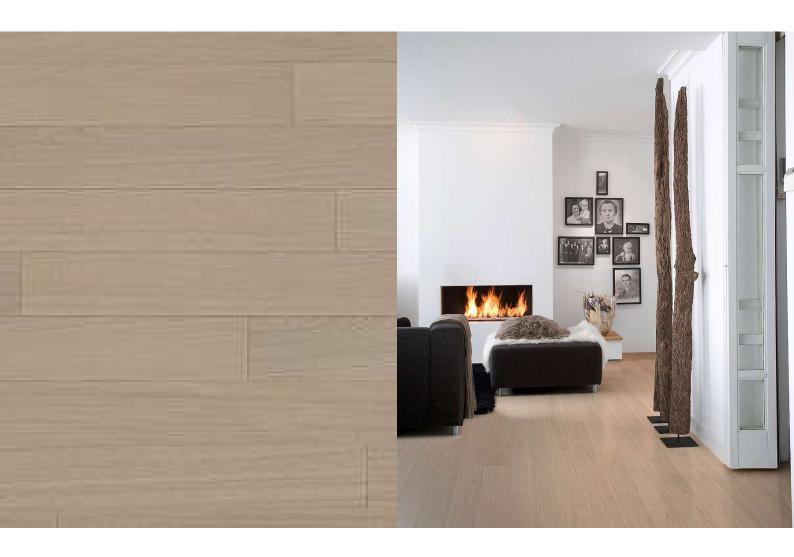

### **DESERT OAK - IN STOCK**

### Specifications

Top Layer: 0.6mm
Length: 1203mm
Width: 190mm
Thickness: 7.2mm

Core: High Density Fibreboard (HDF)

Bevel: 4 Bevels (0.5mm)

Finish: Super Matt

Commercial Class: Class 31
Connection System: Uniclic
Installation Type: Floating
Fire Class: Cfl-s1