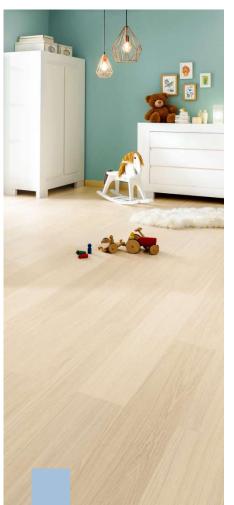

## IVORY OAK - IN STOCK

#### Specifications

Top Layer: 0.6mm
Length: 1203mm
Width: 190mm
Thickness: 7.2mm

Core: High Density Fibreboard (HDF)

Bevel: 4 Bevels (0.5mm)

Finish: Super Matt

Commercial Class: Class 31
Connection System: Uniclic
Installation Type: Floating
Fire Class: Cfl-s1