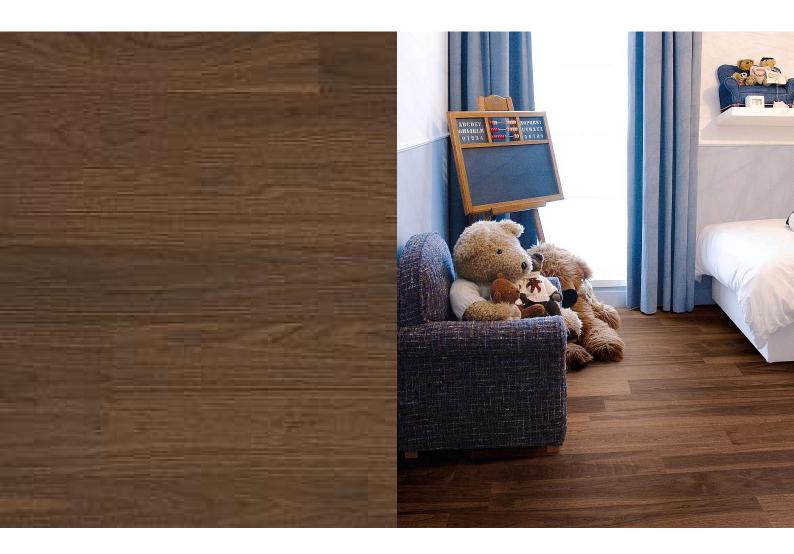

### SMOKED WALNUT- IN STOCK

### Specifications

Top Layer: 0.6mm
Length: 1203mm
Width: 190mm
Thickness: 7.2mm

Core: High Density Fibreboard (HDF)

Bevel: 4 Bevels (0.5mm)

Finish: Super Matt

Commercial Class: Class 31
Connection System: Uniclic
Installation Type: Floating
Fire Class: Cfl-s1