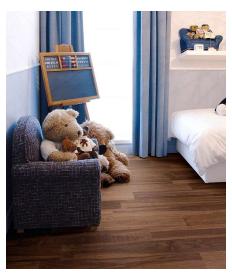

### PARKY - DECOSPAN

Parky is a Decospan Group brand, a committed business for over three generations with an insatiable passion for wood. Decospan sees research & development as the key to future growth. Parky is a multilayer parquet which combines the warmth and unique design of real wood with the technical advantages of rigid board engineered flooring.







# PARKY PRO-06





### **DESERT OAK - IN STOCK**



### Specifications

Top Layer: 0.6mm
Length: 1203mm
Width: 190mm
Thickness: 7.2mm

Core: High Density Fibreboard (HDF)

Bevel: 4 Bevels (0.5mm)

Finish: Super Matt

Commercial Class: Class 31
Connection System: Uniclic
Installation Type: Floating
Fire Class: Cfl-s1

### **ESSENCE OAK - IN STOCK**



#### Specifications

Top Layer: 0.6mm
Length: 1203mm
Width: 190mm
Thickness: