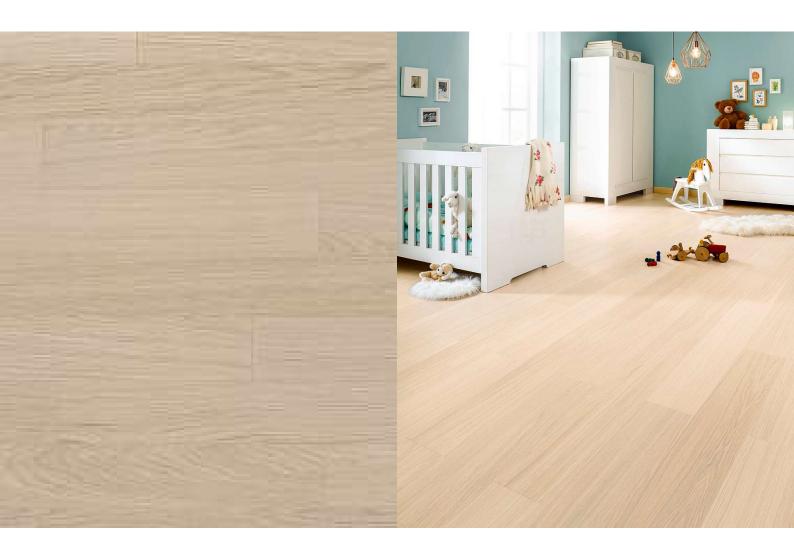

## MILK OAK - IN STOCK

### Specifications

Top Layer: 0.6mm
Length: 1203mm
Width: 190mm
Thickness: 7.2mm

Core: High Density Fibreboard (HDF)

Bevel: 4 Bevels (0.5mm)

Finish: Super Matt

Commercial Class: Class 31
Connection System: Uniclic
Installation Type: Floating
Fire Class: Cfl-s1