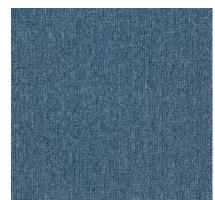

## **OSCAR** CARPET TILES









4 Grey



6 Brown



7 Beige



10 Blue



12 Dark Blue



## **OSCAR** CARPET TILES

## **Specification:**

Product Name Oscar Construction Loop Pile

Face Yarn 100% Polypropylene

Gauge 1/10

Pile Height  $3.0 \text{ mm} (\pm 0.2 \text{mm})$ 

Total Height 6.0 mm

Pile Weight  $500 \text{gm/m} 2 (\pm 5\%)$ 

Primary Backing Non Woven

Glass Fiber Reinforced PVC Backing Secondary Backing

Size 50 X 50 CM

20 PCS in one box (5 M2) Packing

Recommended Installation Quarter Turn































## **Disclaimers**

According to International Carpet Manufacturing norms colors may differ from dye lot to dye lot within tolerance. Please take note of the dye lot number on the cartons before installing.