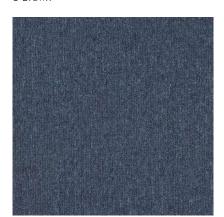

## **OSCAR** CARPET TILES









4 Grey



6 Brown



7 Beige



10 Blue



12 Dark Blue



## **OSCAR** CARPET TILES

## **Specification:**

Product Name Oscar Construction Loop Pile

Face Yarn 100% Polypropylene

Gauge 1/10

Pile Height  $3.0 \text{ mm} (\pm 0.2 \text{mm})$ 

Total Height 6.0 mm

Pile Weight  $500 \text{gm/m} 2 (\pm 5\%)$ 

Primary Backing Non Woven

Glass Fiber Reinforced PVC Backing Secondary Backing

Size 50 X 50 CM

20 PCS in one box (5 M2) Packing

Recommended Installation Quarter Turn































## **Disclaimers**

According to International Carpet Manufacturing norms colors may differ from dye lot to dye lot within tolerance. Please take note of the dye lot number on the cartons before installing.