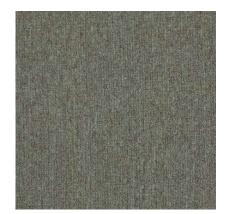

## **OSCAR** CARPET TILES









4 Grey



6 Brown



7 Beige



10 Blue



12 Dark Blue



## **OSCAR** CARPET TILES

## **Specification:**

Product Name Oscar Construction Loop Pile

Face Yarn 100% Polypropylene

Gauge 1/10

Pile Height  $3.0 \text{ mm} (\pm 0.2 \text{mm})$ 

Total Height 6.0 mm

Pile Weight  $500 \text{gm/m} 2 (\pm 5\%)$ 

Primary Backing Non Woven

Glass Fiber Reinforced PVC Backing Secondary Backing

Size 50 X 50 CM

20 PCS in one box (5 M2) Packing

Recommended Installation Quarter Turn































## **Disclaimers**

According to International Carpet Manufacturing norms colors may differ from dye lot to dye lot within tolerance. Please take note of the dye lot number on the cartons before installing.