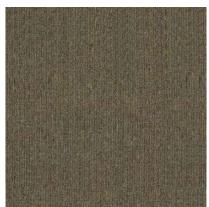

## **OSCAR** CARPET TILES









4 Grey



6 Brown



7 Beige



10 Blue



12 Dark Blue



## **OSCAR** CARPET TILES

## **Specification:**

Product Name Oscar Construction Loop Pile

Face Yarn 100% Polypropylene

Gauge 1/10

Pile Height  $3.0 \text{ mm} (\pm 0.2 \text{mm})$ 

Total Height 6.0 mm

Pile Weight  $500 \text{gm/m} 2 (\pm 5\%)$ 

Primary Backing Non Woven

Glass Fiber Reinforced PVC Backing Secondary Backing

Size 50 X 50 CM

20 PCS in one box (5 M2) Packing

Recommended Installation Quarter Turn































## **Disclaimers**

According to International Carpet Manufacturing norms colors may differ from dye lot to dye lot within tolerance. Please take note of the dye lot number on the cartons before installing.