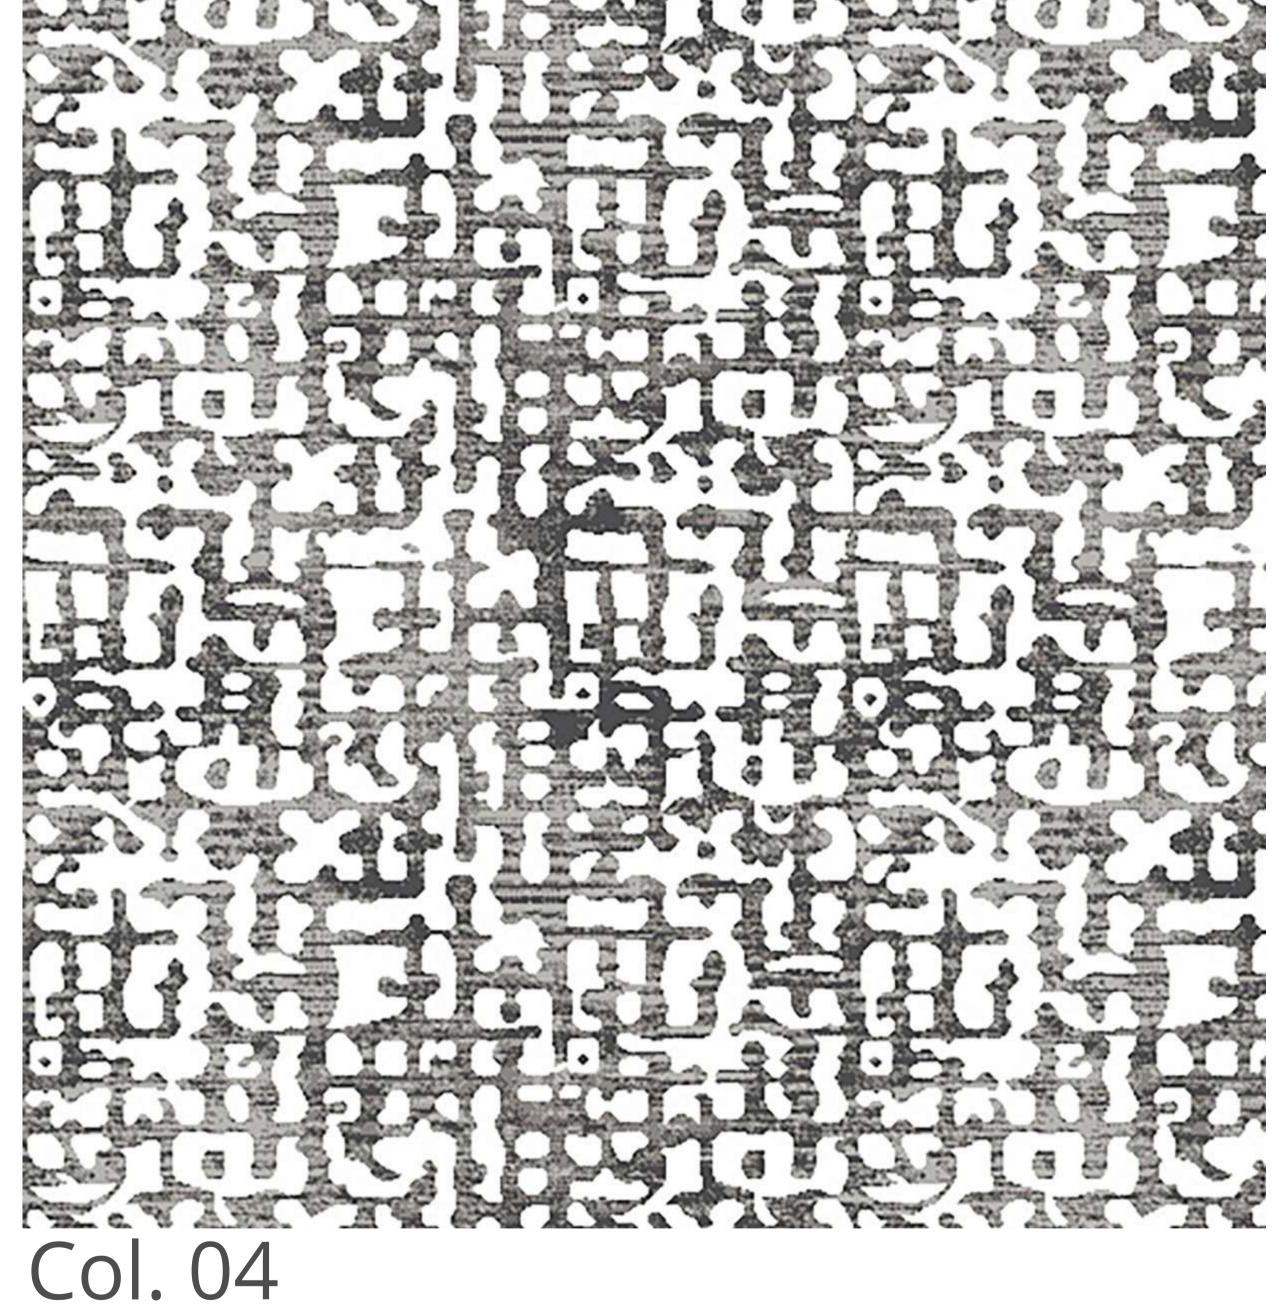

Ortona is a contemporary, abstract pattern carpet manufactured in Turkey. This collection is available in 6 original blends of colour and crafted from a combination of Polypropylene and shrinking Polyester providing increased softness and comfort. Ortona is a contemporary and modern in appearance offering flexibility in use for a variety of internal design layouts.

## Ortona Collection

1. 2. C. K. AUT 9.00 -----..... Carl Carl and and and No. 12 the and i at the and a come 7. And a state of the Areren statutes office of antenestances orge Sec. E. 10 10 10 10 10 240 20 and the second WH 24.0 70-3 54 żv - State Amacune wards - 644 ----102 

## Washington .







Col. 03





## Specifications

Turkey

Cut Pile

Origin: Manufacturing Process: Pile Content: Primary Backing: Density: Total Weight: Total Height:

Mokea Bet and Shining & Shrinking Polyester 460,800 Pts 2.150 gr/sq.m 11 mm