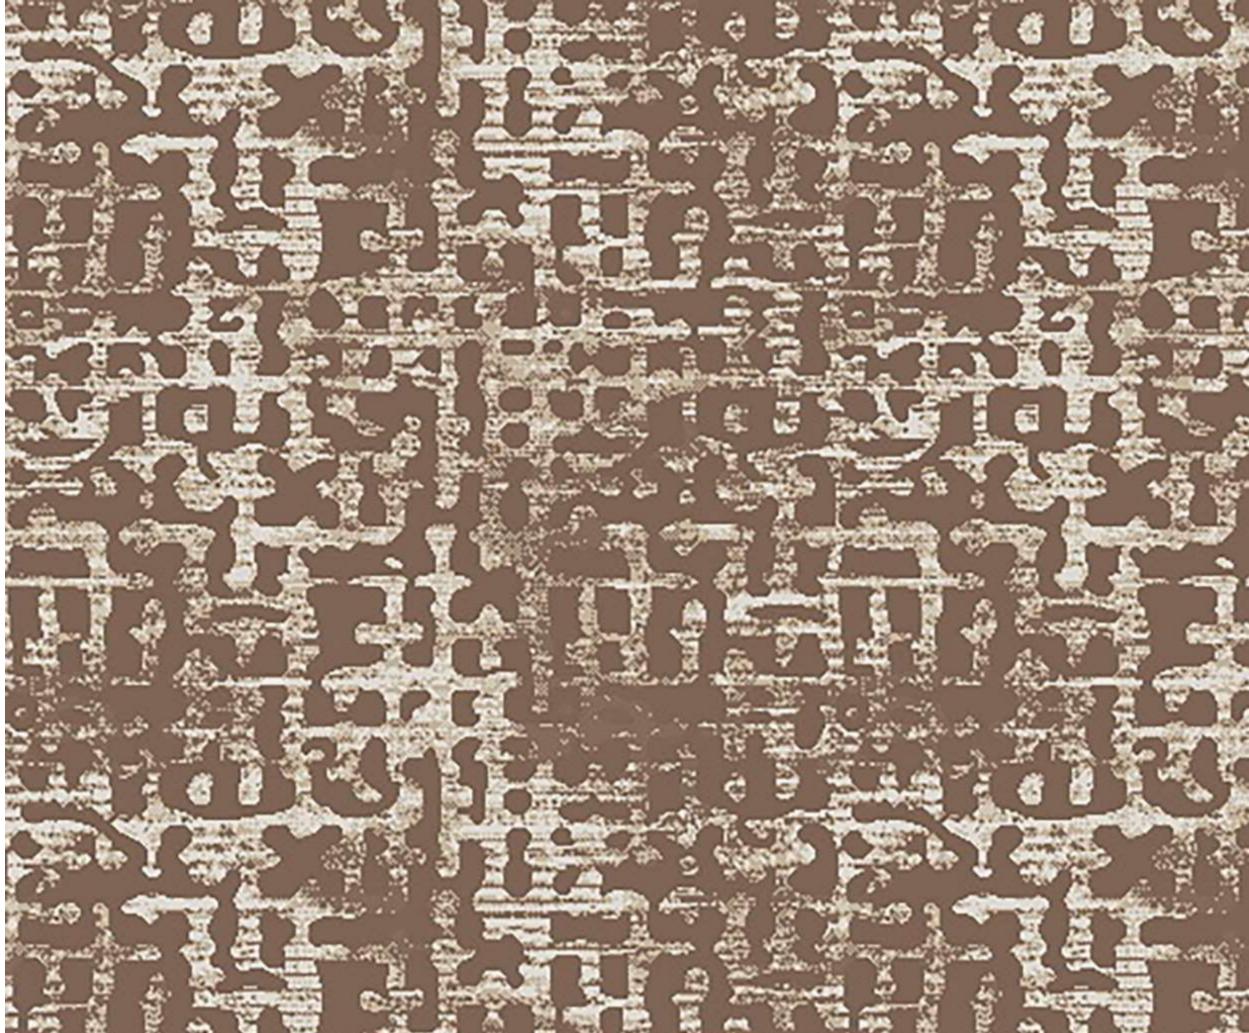

Ortona is a contemporary, abstract pattern carpet manufactured in Turkey. This collection is available in 6 original blends of colour and crafted from a combination of Polypropylene and shrinking Polyester providing increased softness and comfort. Ortona is a contemporary and modern in appearance offering flexibility in use for a variety of internal design layouts.

## Specifications

Turkey

Cut Pile

Origin: Manufacturing Process: Pile Content: Primary Backing: Density: Total Weight: Total Height:

Mokea Bet and Shining & Shrinking Polyester 460,800 Pts 2.150 gr/sq.m 11 mm