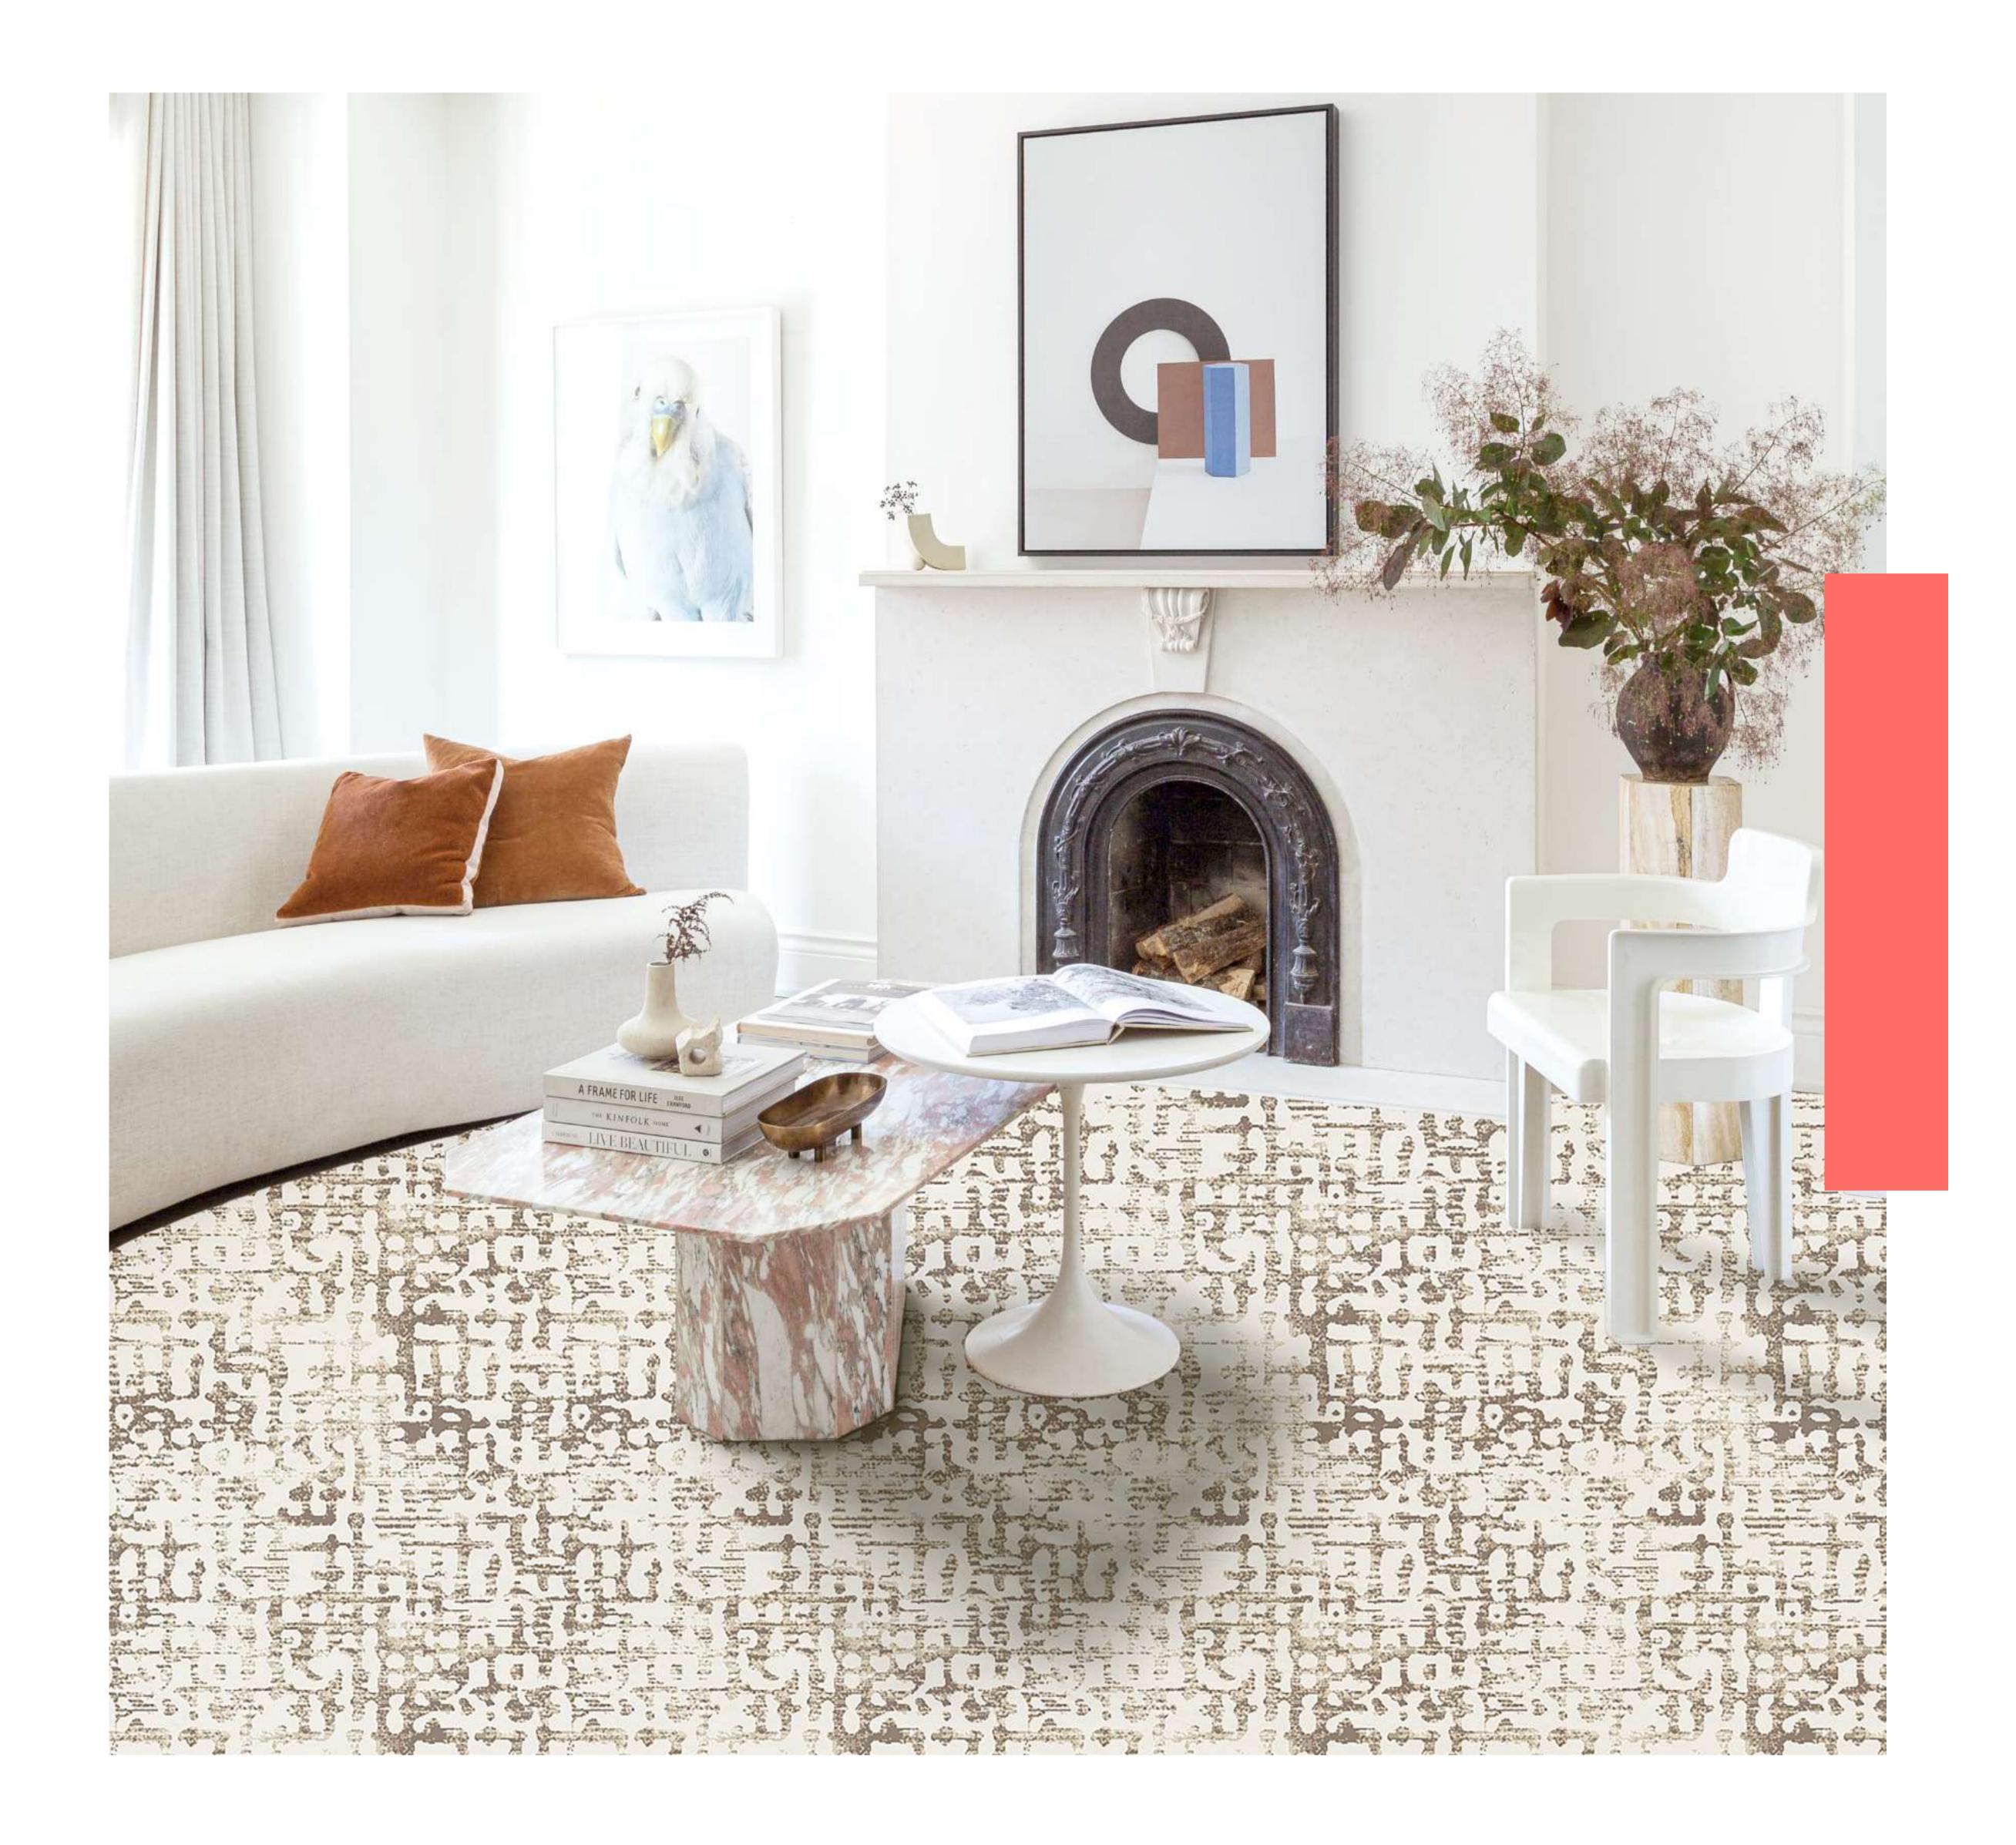

Ortona is a contemporary, abstract pattern carpet manufactured in Turkey. This collection is available in 6 original blends of colour and crafted from a combination of Polypropylene and shrinking Polyester providing increased softness and comfort. Ortona is a contemporary and modern in appearance offering flexibility in use for a variety of internal design layouts.