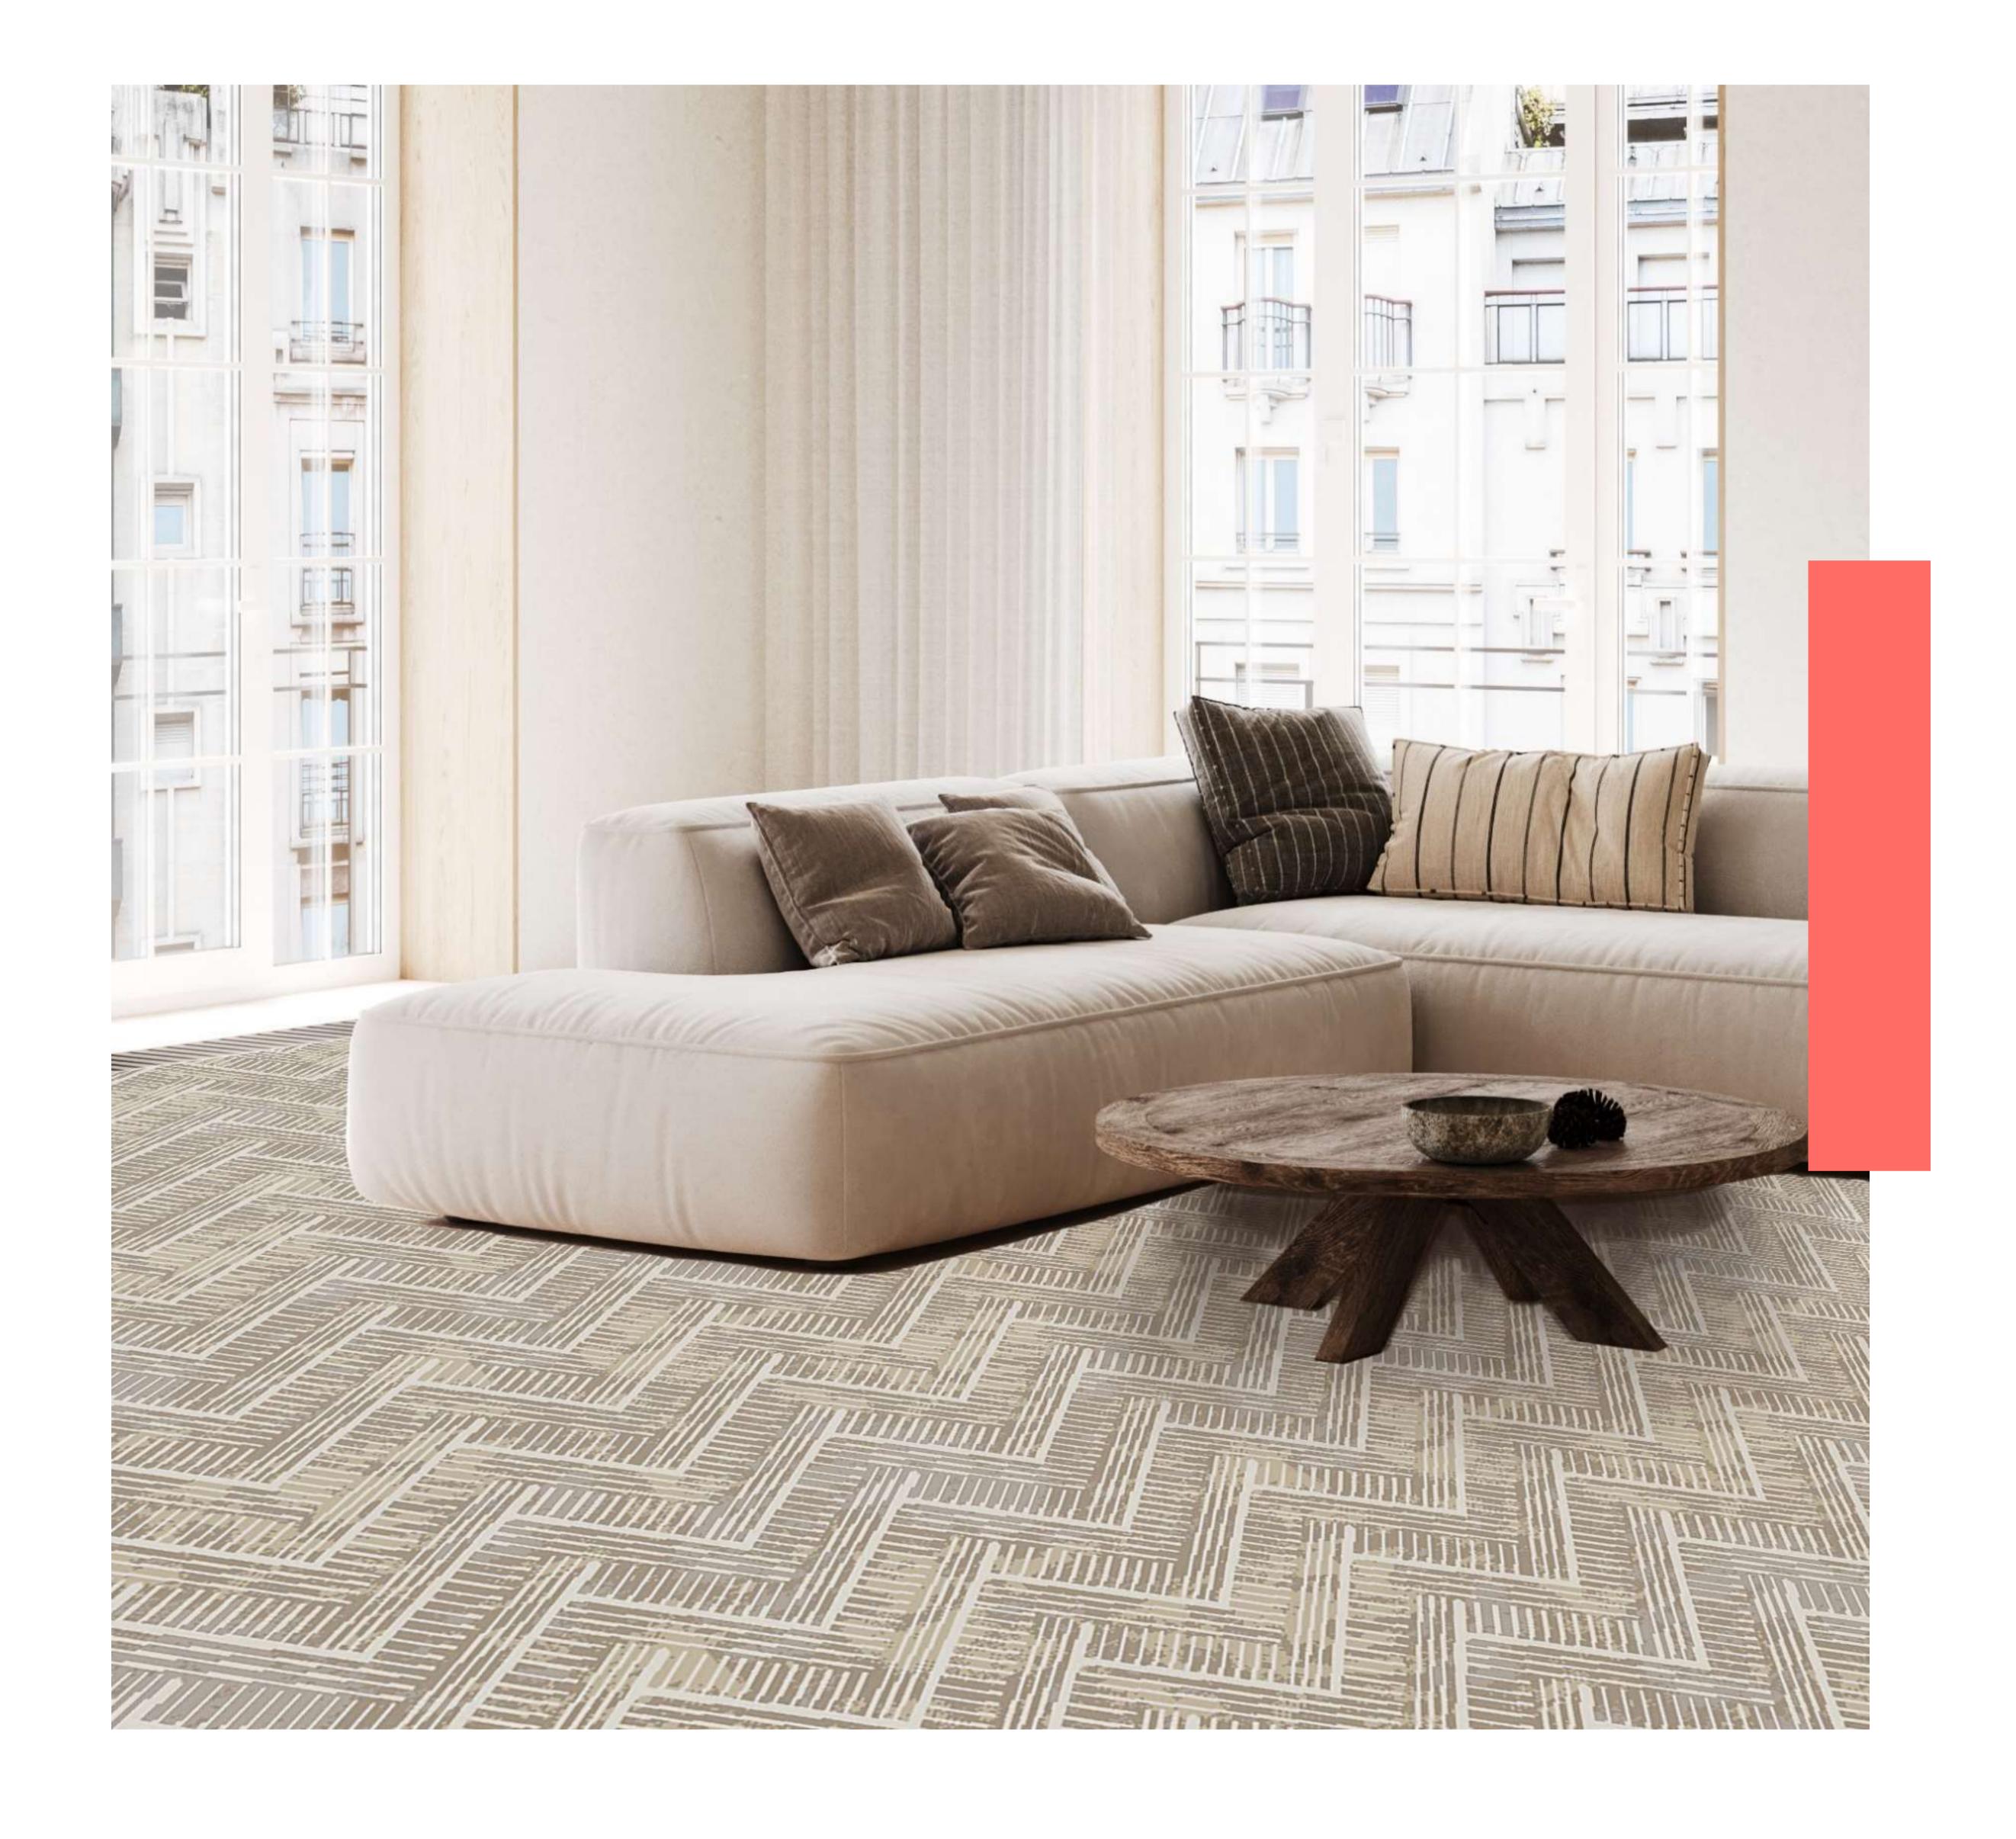

## RESIDENTIAL COLLECTION

Nola is a contemporary, herringbone pattern carpet manufactured in Turkey. This collection is available in 6 original blends of colour and crafted from a combination of Polypropylene and shrinking Polyester providing increased softness and comfort. Nola is a contemporary and modern in appearance offering flexibility in use for a variety of internal design layouts.