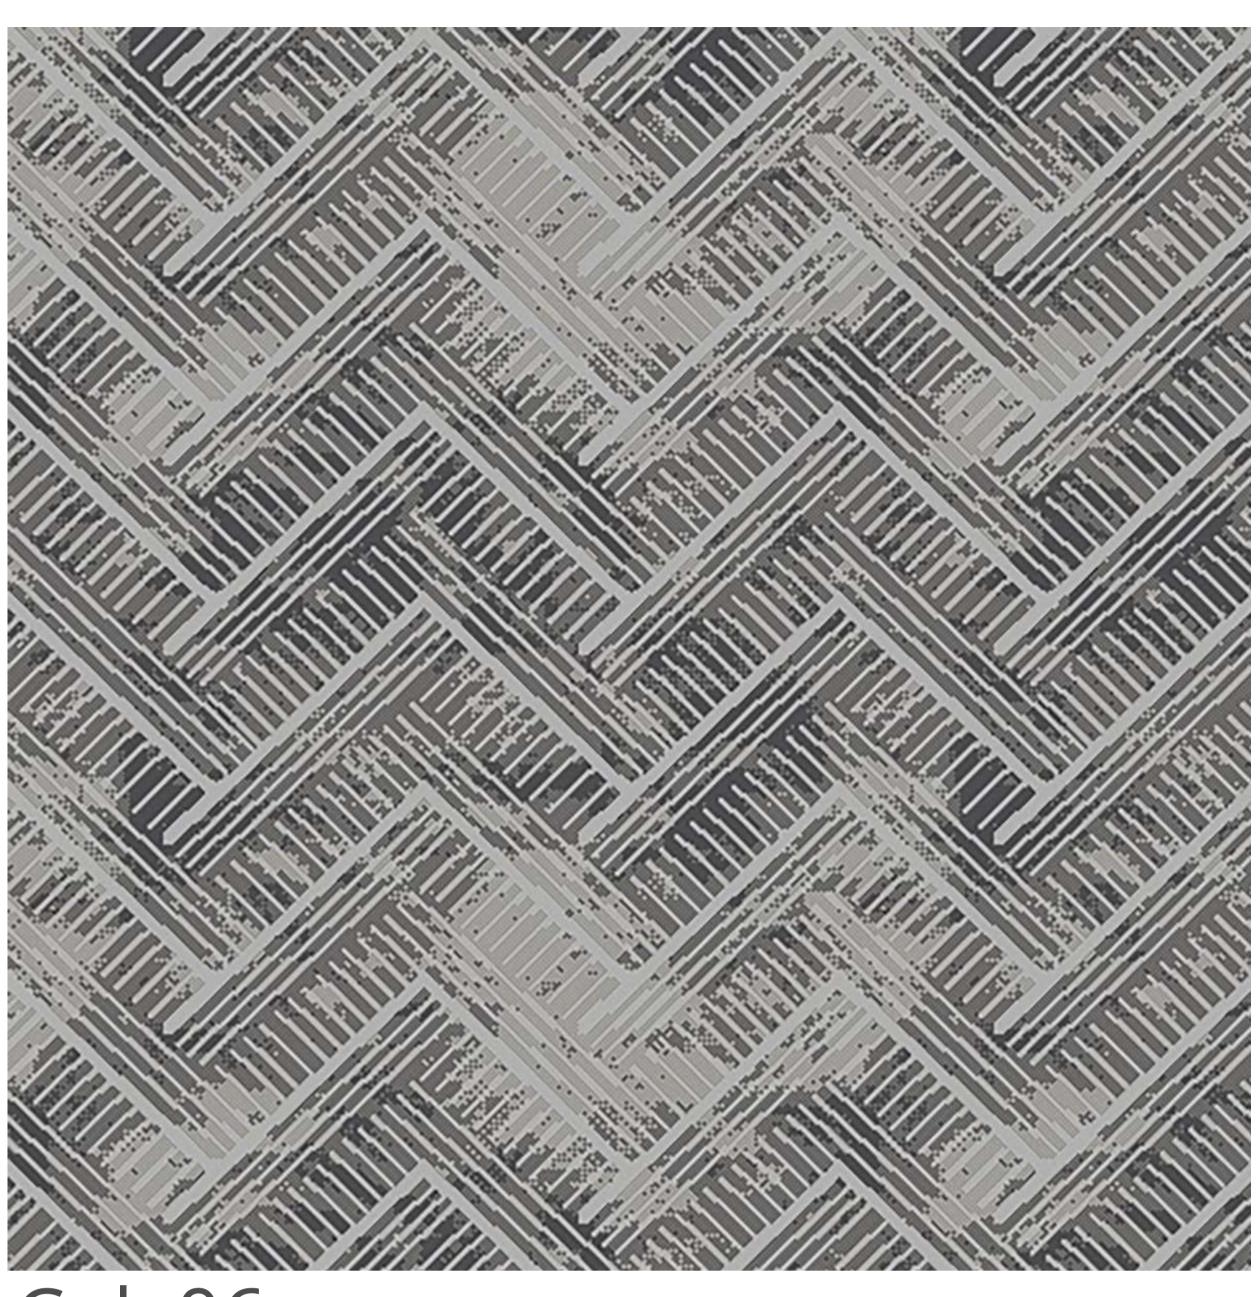

## RESIDENTIAL COLLECTION

Nola is a contemporary, herringbone pattern carpet manufactured in Turkey. This collection is available in 6 original blends of colour and crafted from a combination of Polypropylene and shrinking Polyester providing increased softness and comfort. Nola is a contemporary and modern in appearance offering flexibility in use for a variety of internal design layouts.

## Nola Collection

Col. 06