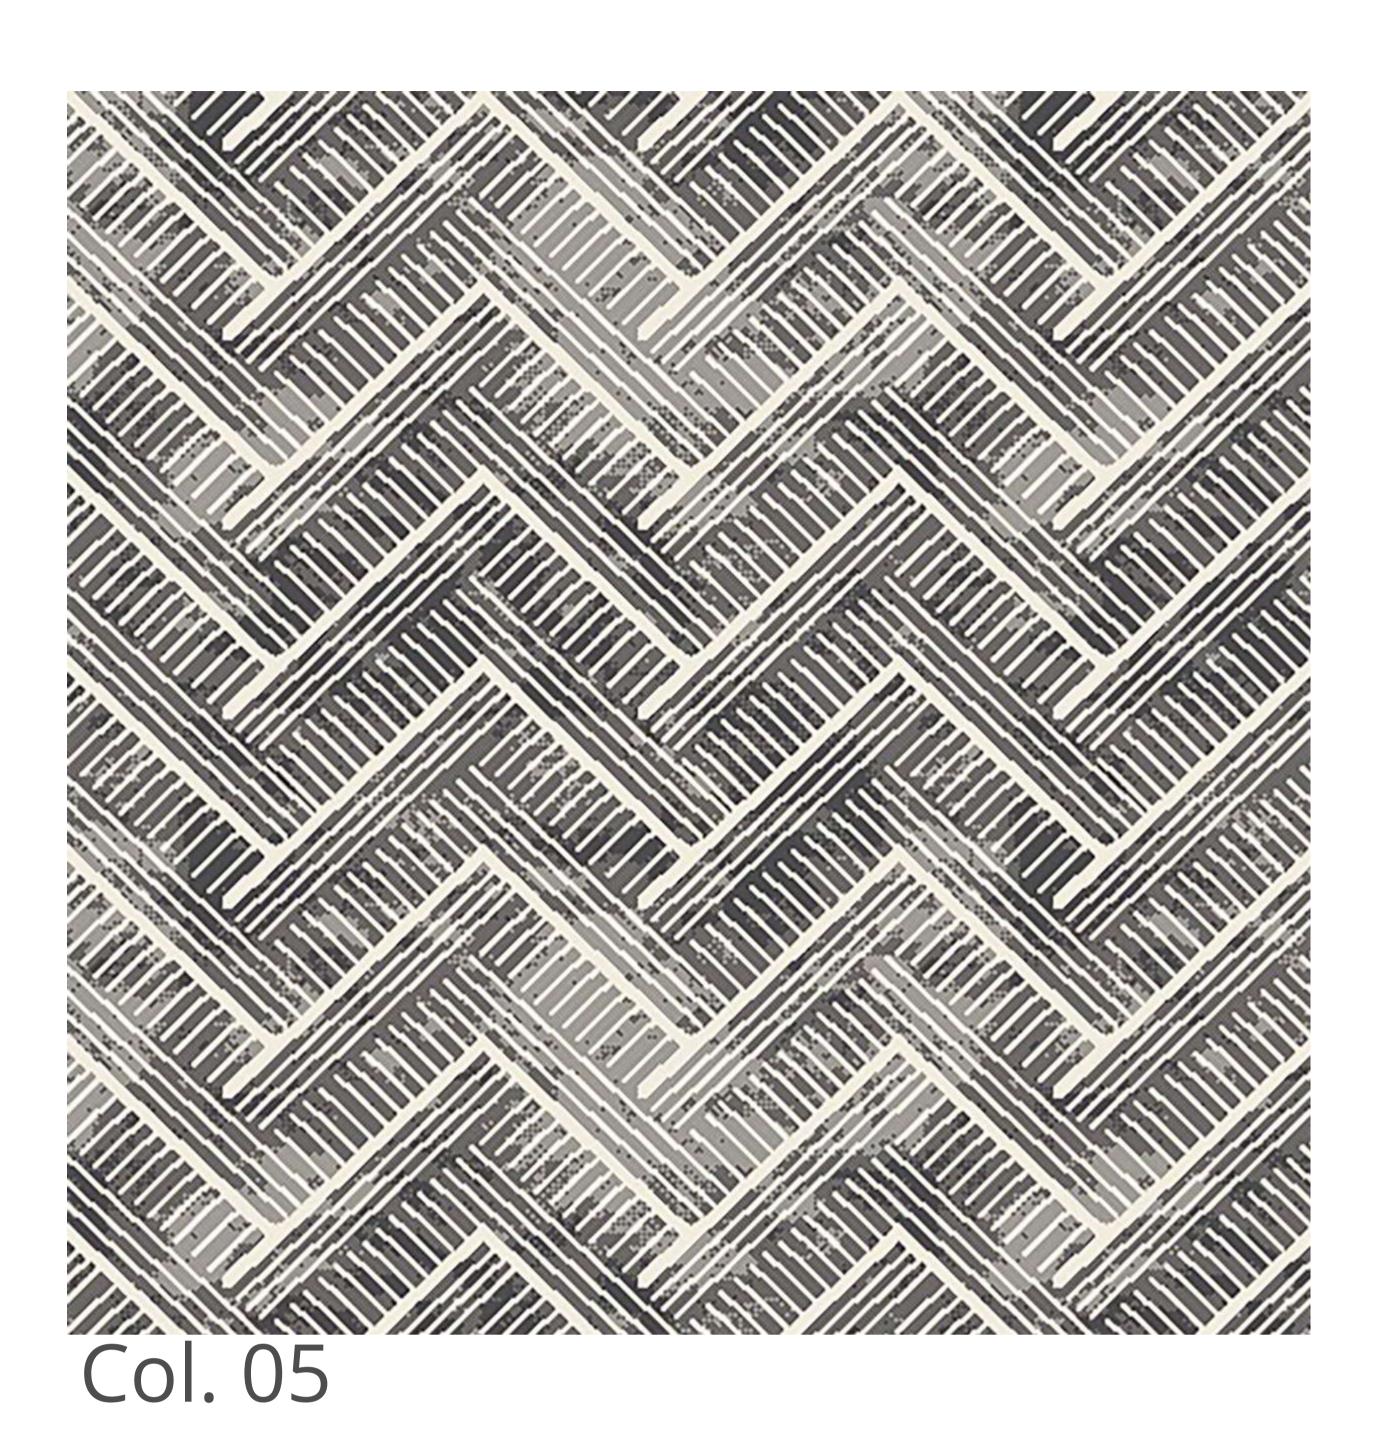

## RESIDENTIAL COLLECTION

Nola is a contemporary, herringbone pattern carpet manufactured in Turkey. This collection is available in 6 original blends of colour and crafted from a combination of Polypropylene and shrinking Polyester providing increased softness and comfort. Nola is a contemporary and modern in appearance offering flexibility in use for a variety of internal design layouts.

## Nola Collection

Col. 06