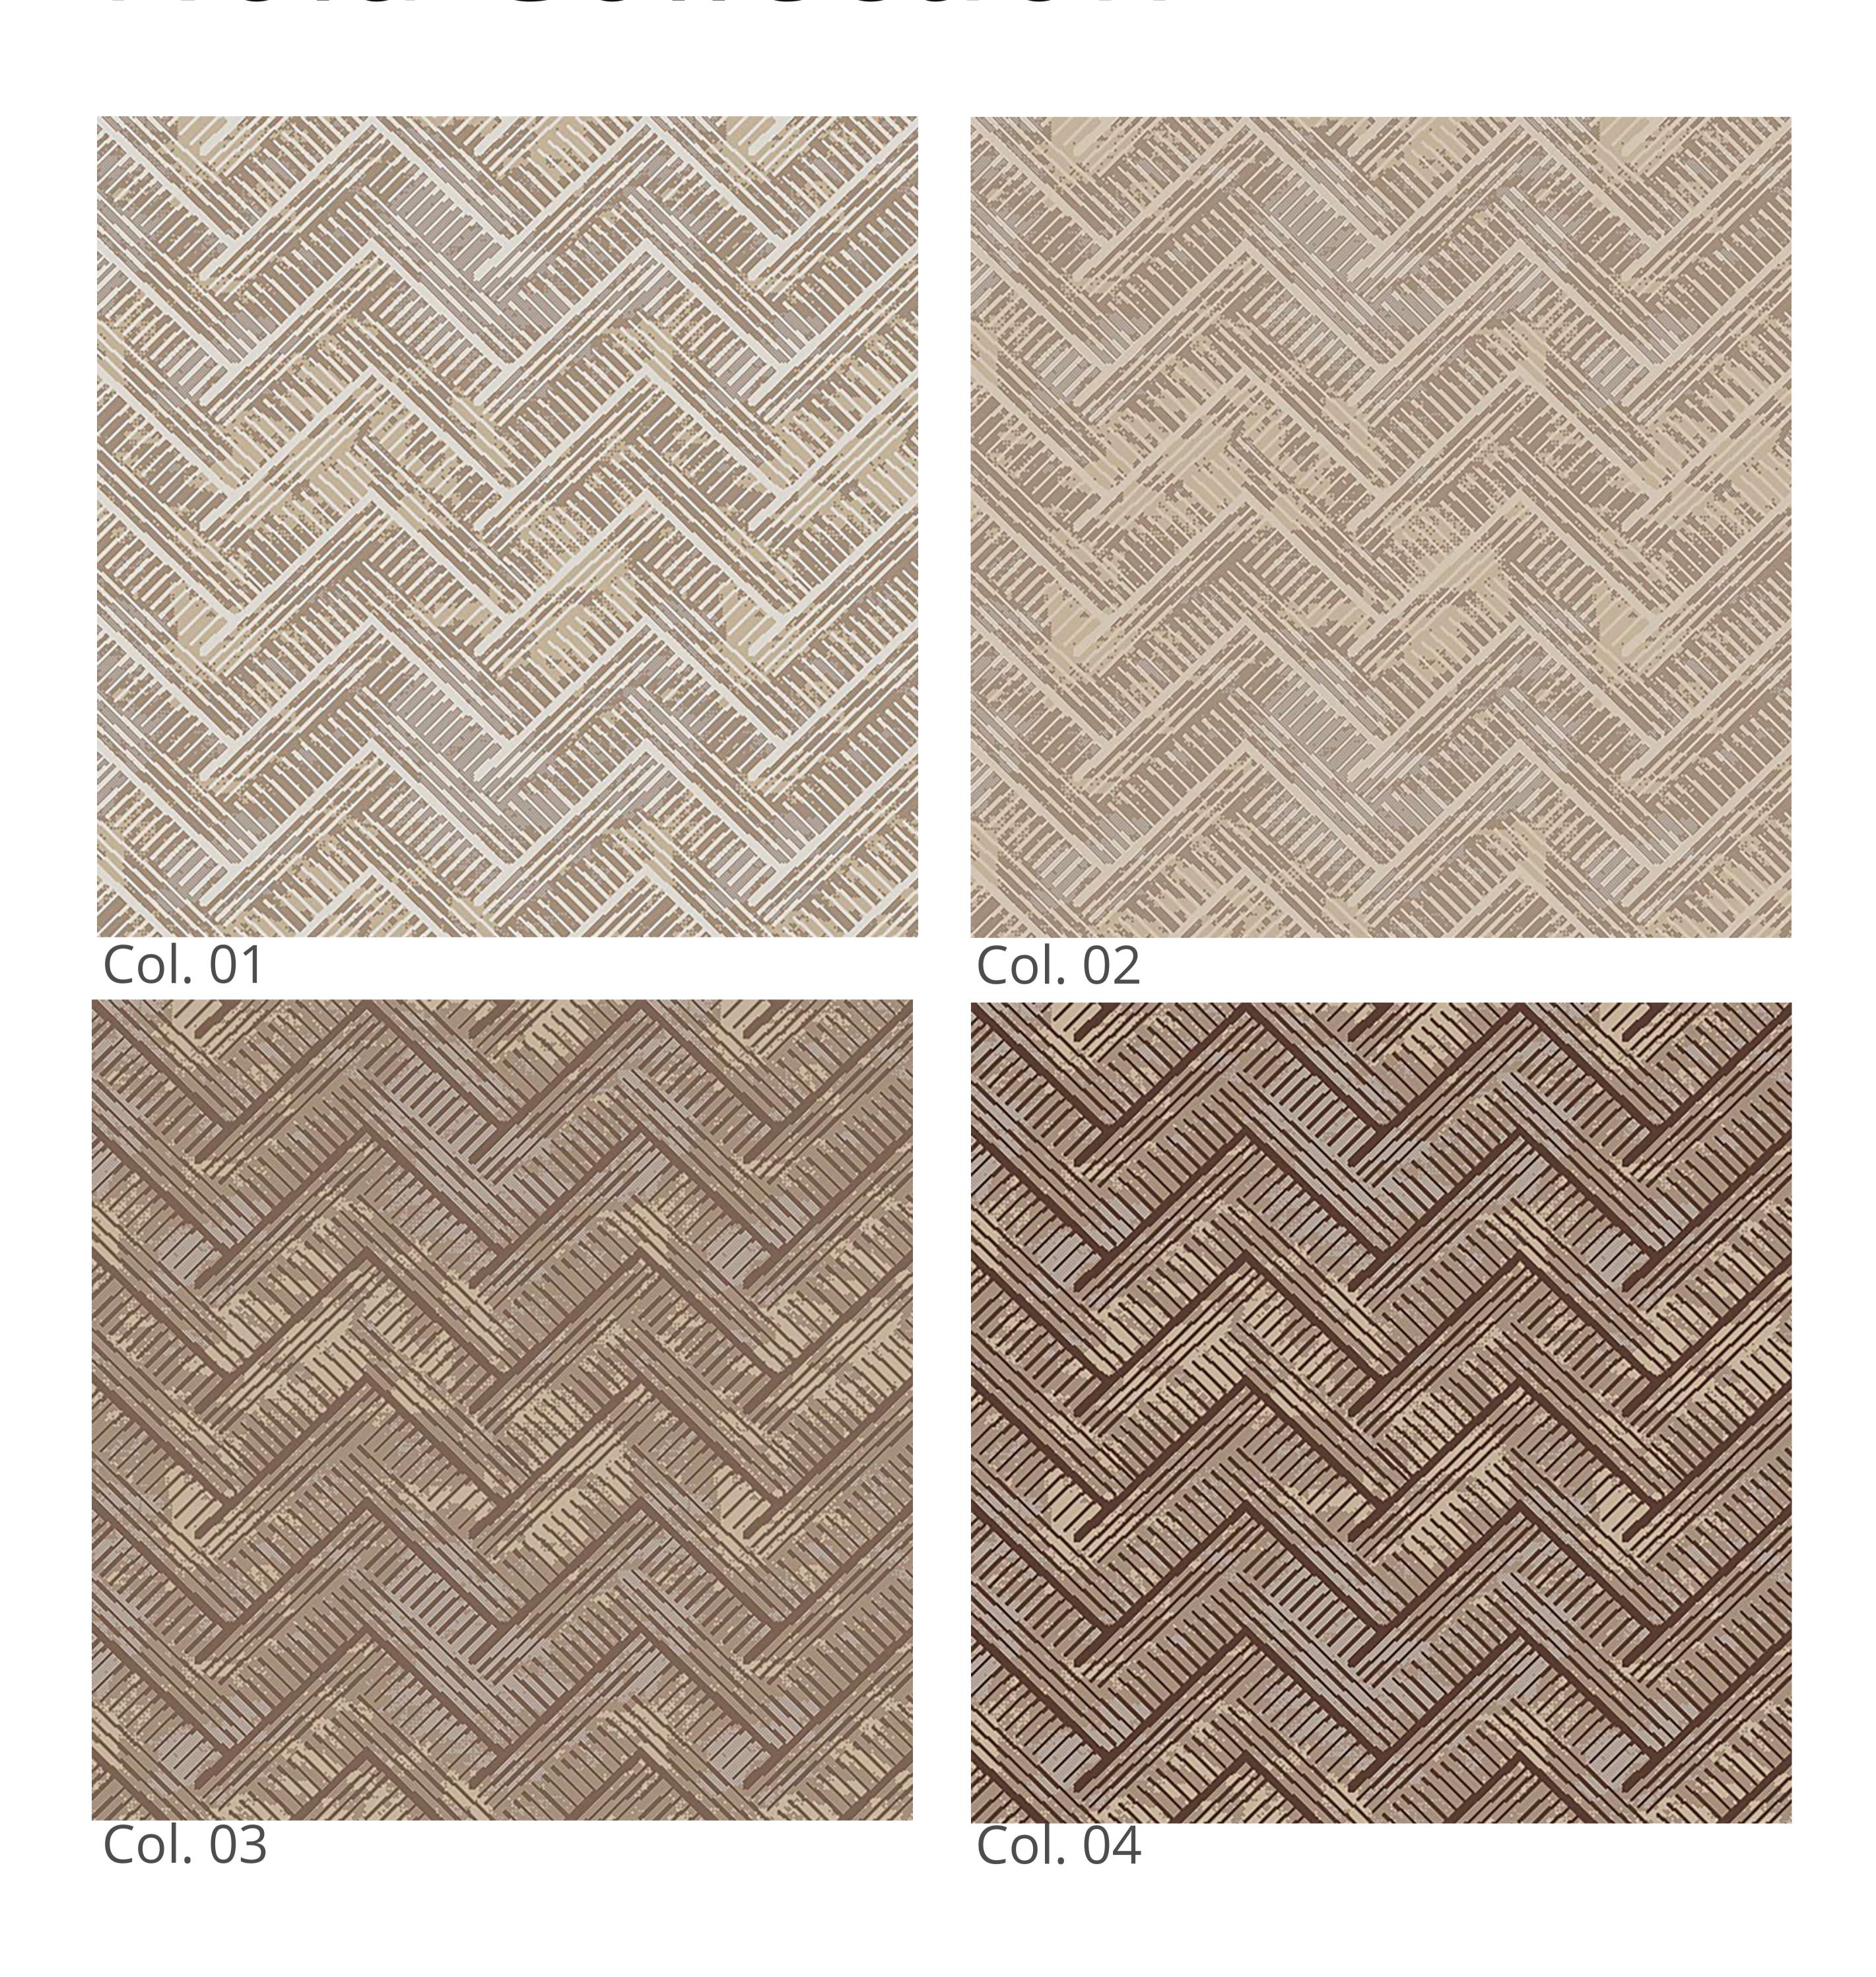

## RESIDENTIAL COLLECTION

Nola is a contemporary, herringbone pattern carpet manufactured in Turkey. This collection is available in 6 original blends of colour and crafted from a combination of Polypropylene and shrinking Polyester providing increased softness and comfort. Nola is a contemporary and modern in appearance offering flexibility in use for a variety of internal design layouts.

## Nola Collection

Col. 06