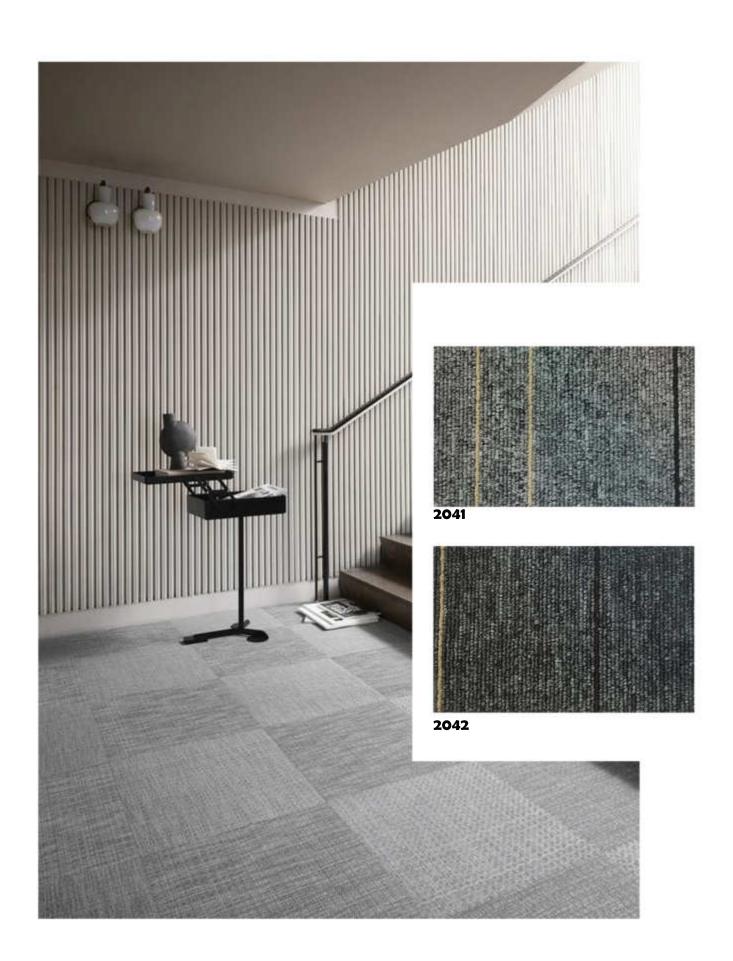

actual product may differ from the images shown









## **5 YEAR LIMITD WARRANTY**

The warranty covers the product for wer, stain, fade. and anti - static for the period quoted wheb fitted in accordance with the recommended industry guidelines for the installation and product usage. For further information on suitability please contact the company

Carpet tiles installed on stairs are not coverd by this warranty, Also this warranty is not binding against cuts, tears, burns, crushing, stains, odour, pulls, mattting, soiling, damage due to floor installation, improer use. damage due to non-prototion, by walk-off matts or castor chairs pads and cleaning by corrosive chemical is also not covered by this warranty.

## TECHNICAL SPECIFICATION

Construction & fiber : Camifin PP /multi LEevel Scroll

 Gauge :
 1/12 th

 Pile Height :
 4-5 m