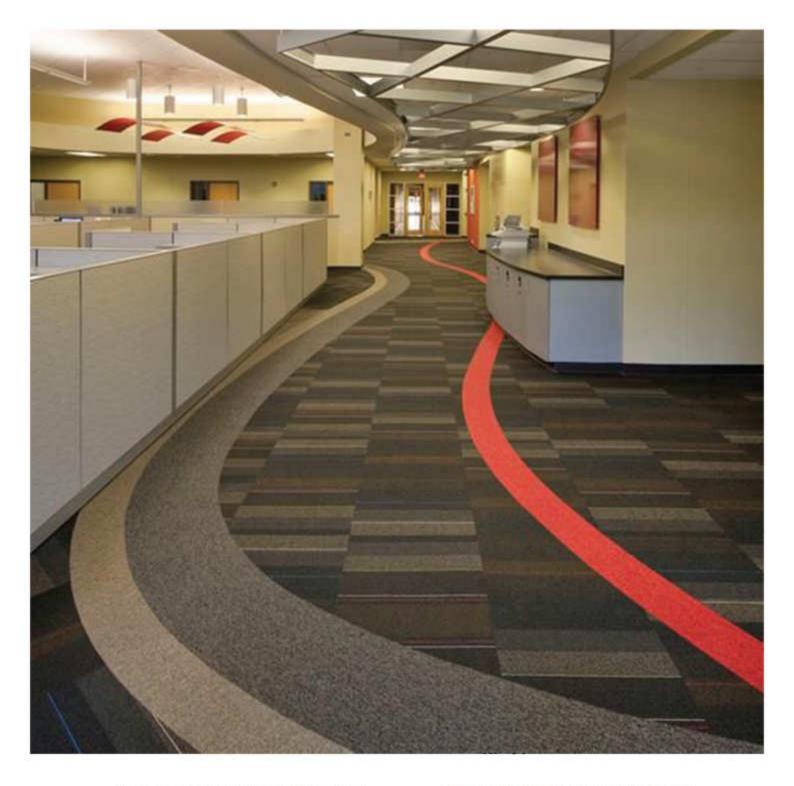

actual product may differ from the images shown









R1 -06







1911 1941 1942



## **5 YEAR LIMITD WARRANTY**

The warranty covers the product for wer, stain, fade. and anti - static for the period quoted wheb fitted in accordance with the recommemded industry guidelines for the installation and product usage. For further information on suitability please contact the company

Carpet tiles installed on stairs are not coverd by this warranty, Also this warranty is not binding against cuts, tears, burns, crushing, stains, odour, pulls, mattting, soiling, damage due to floor installation, improer use. damage due to non-prototion, by walk-off matts or castor chairs pads and cleaning by corrosive chemical is also not covered by this warranty.

## TECHNICAL SPECIFICATION

Construction & fiber: Camifin PP /multi LEevel Scroll

Gauge : 1