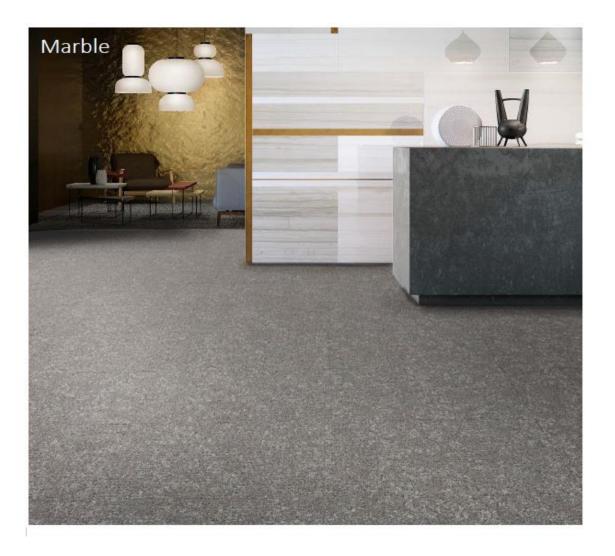

## MARBLE CARPETS









## Specification

Manufacturing process: Pile Composition: Pile Weight: Total Weight: Pile Height: Total Height: Wear Classification; Size:

Packaging: Fire Class: Fastness to Light: Water Fastness: Tufting 1/10" Loop pile 100% PA Spaced Dyed Nylon 770 g/m<sup>2</sup> 4525 g/m<sup>2</sup> 3 mm 6 mm Heavy Contract Class 33 50x50 cm Optional 25 x 100 cm 5m<sup>2</sup> Bff-s1 1658-CPR-3134 5

MATELITIONE

4





## Marble

Marble 80

Marble 73

Marble 74

Marble 78

## Specification

| Manufacturing process: | Tufting 1/10" Loop pile   |
|------------------------|---------------------------|
| Pile Composition:      | 100% PA Spaced Dyed Nylon |
| Pile Weight:           | 770 g/m <sup>2</sup>      |
| Total Weight:          | 4525 g/m <sup>2</sup>     |
| Pile Height:           | 3 mm                      |
| Total Height:          | 6 mm                      |
| Wear Classification;   | Heavy Contract Class 33   |
| Size:                  | 50x50 cm                  |
|                        | Optional 25 x 100 cm      |
| Packaging:             | 5m <sup>2</sup>           |
| Fire Class:            | Bfl-s1 1658-CPR-3134      |
| Fastness to Light:     | 5                         |
| Water Fa