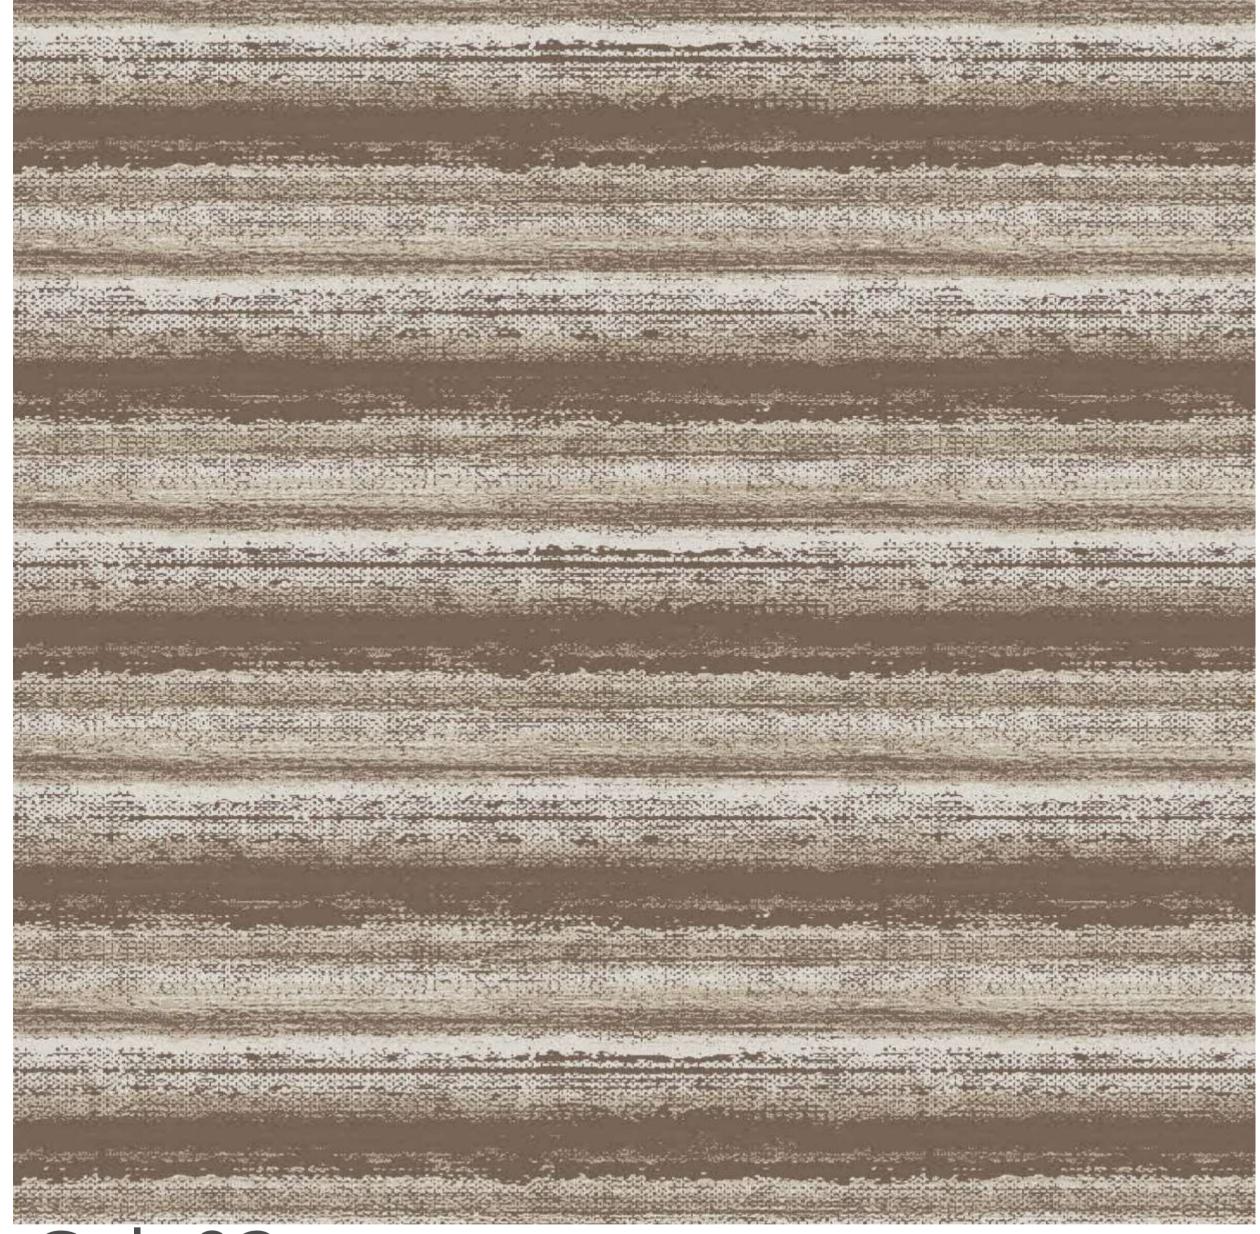

## RESIDENTIAL COLLECTION

Lorio is a contemporary, abstract linear carpet manufactured in Turkey. This collection is available in 6 original blends of colour and crafted from a combination of Polypropylene and shrinking Polyester providing increased softness and comfort. Lorio is a contemporary and modern in appearance offering flexibility in use for a variety of internal design layouts.

## Lorio Collection

Col. 05