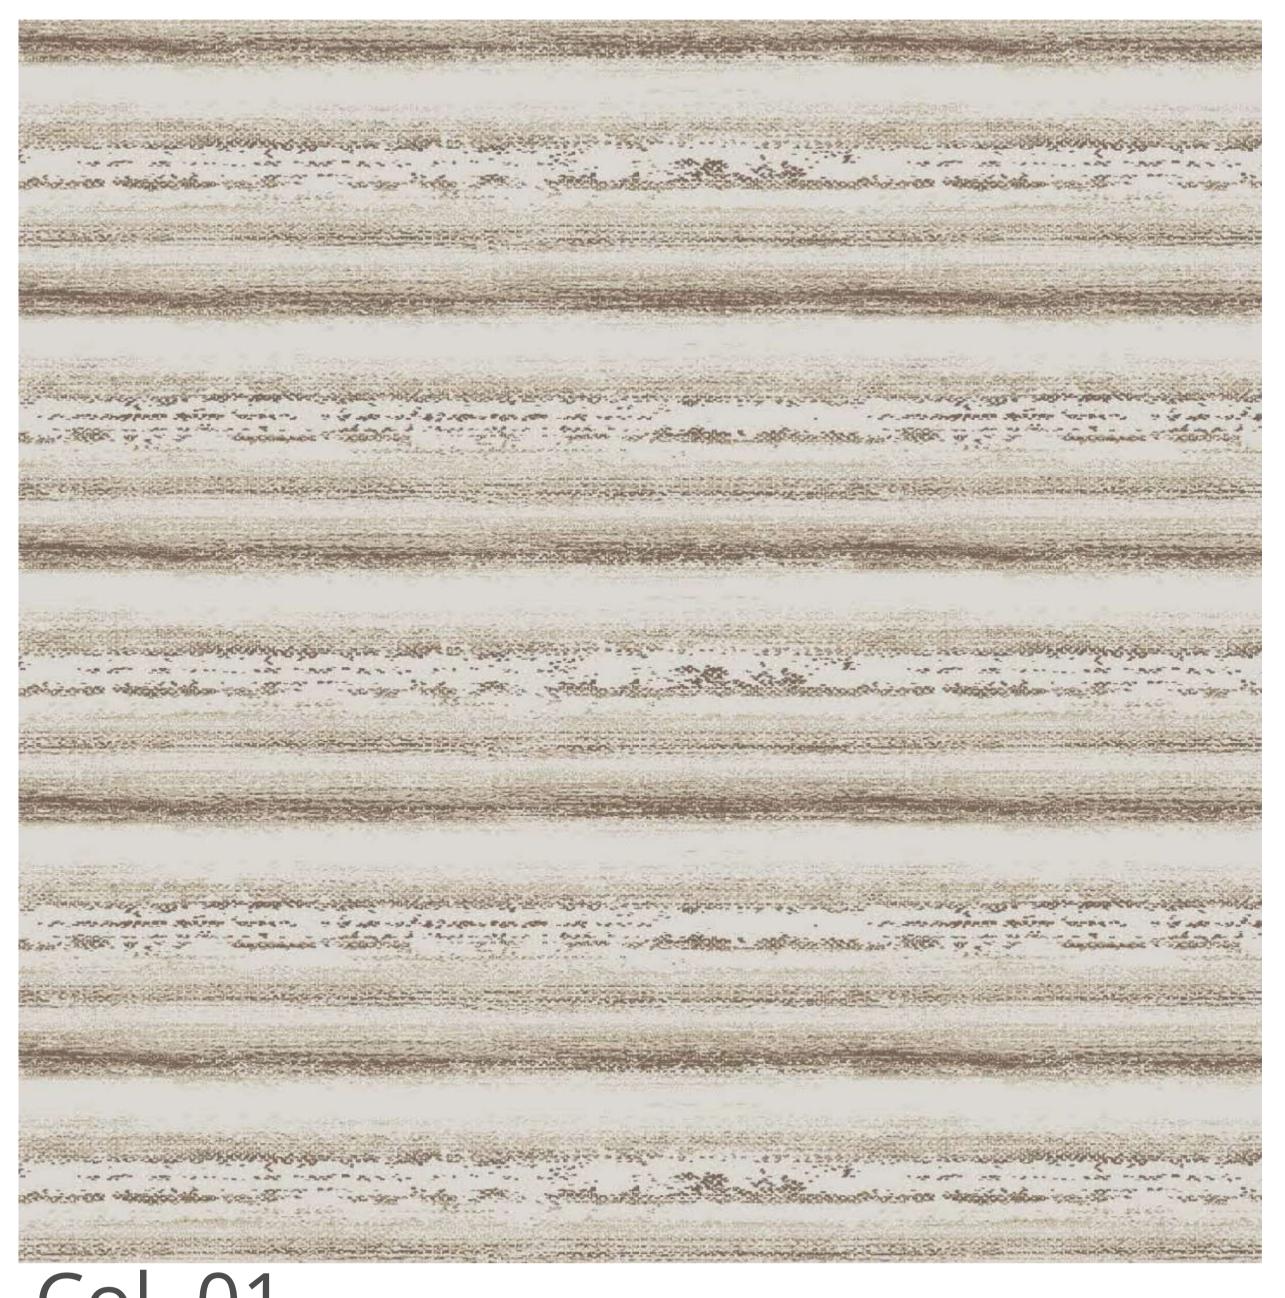

## RESIDENTIAL COLLECTION

Lorio is a contemporary, abstract linear carpet manufactured in Turkey. This collection is available in 6 original blends of colour and crafted from a combination of Polypropylene and shrinking Polyester providing increased softness and comfort. Lorio is a contemporary and modern in appearance offering flexibility in use for a variety of internal design layouts.

## Lorio Collection

Col. 05