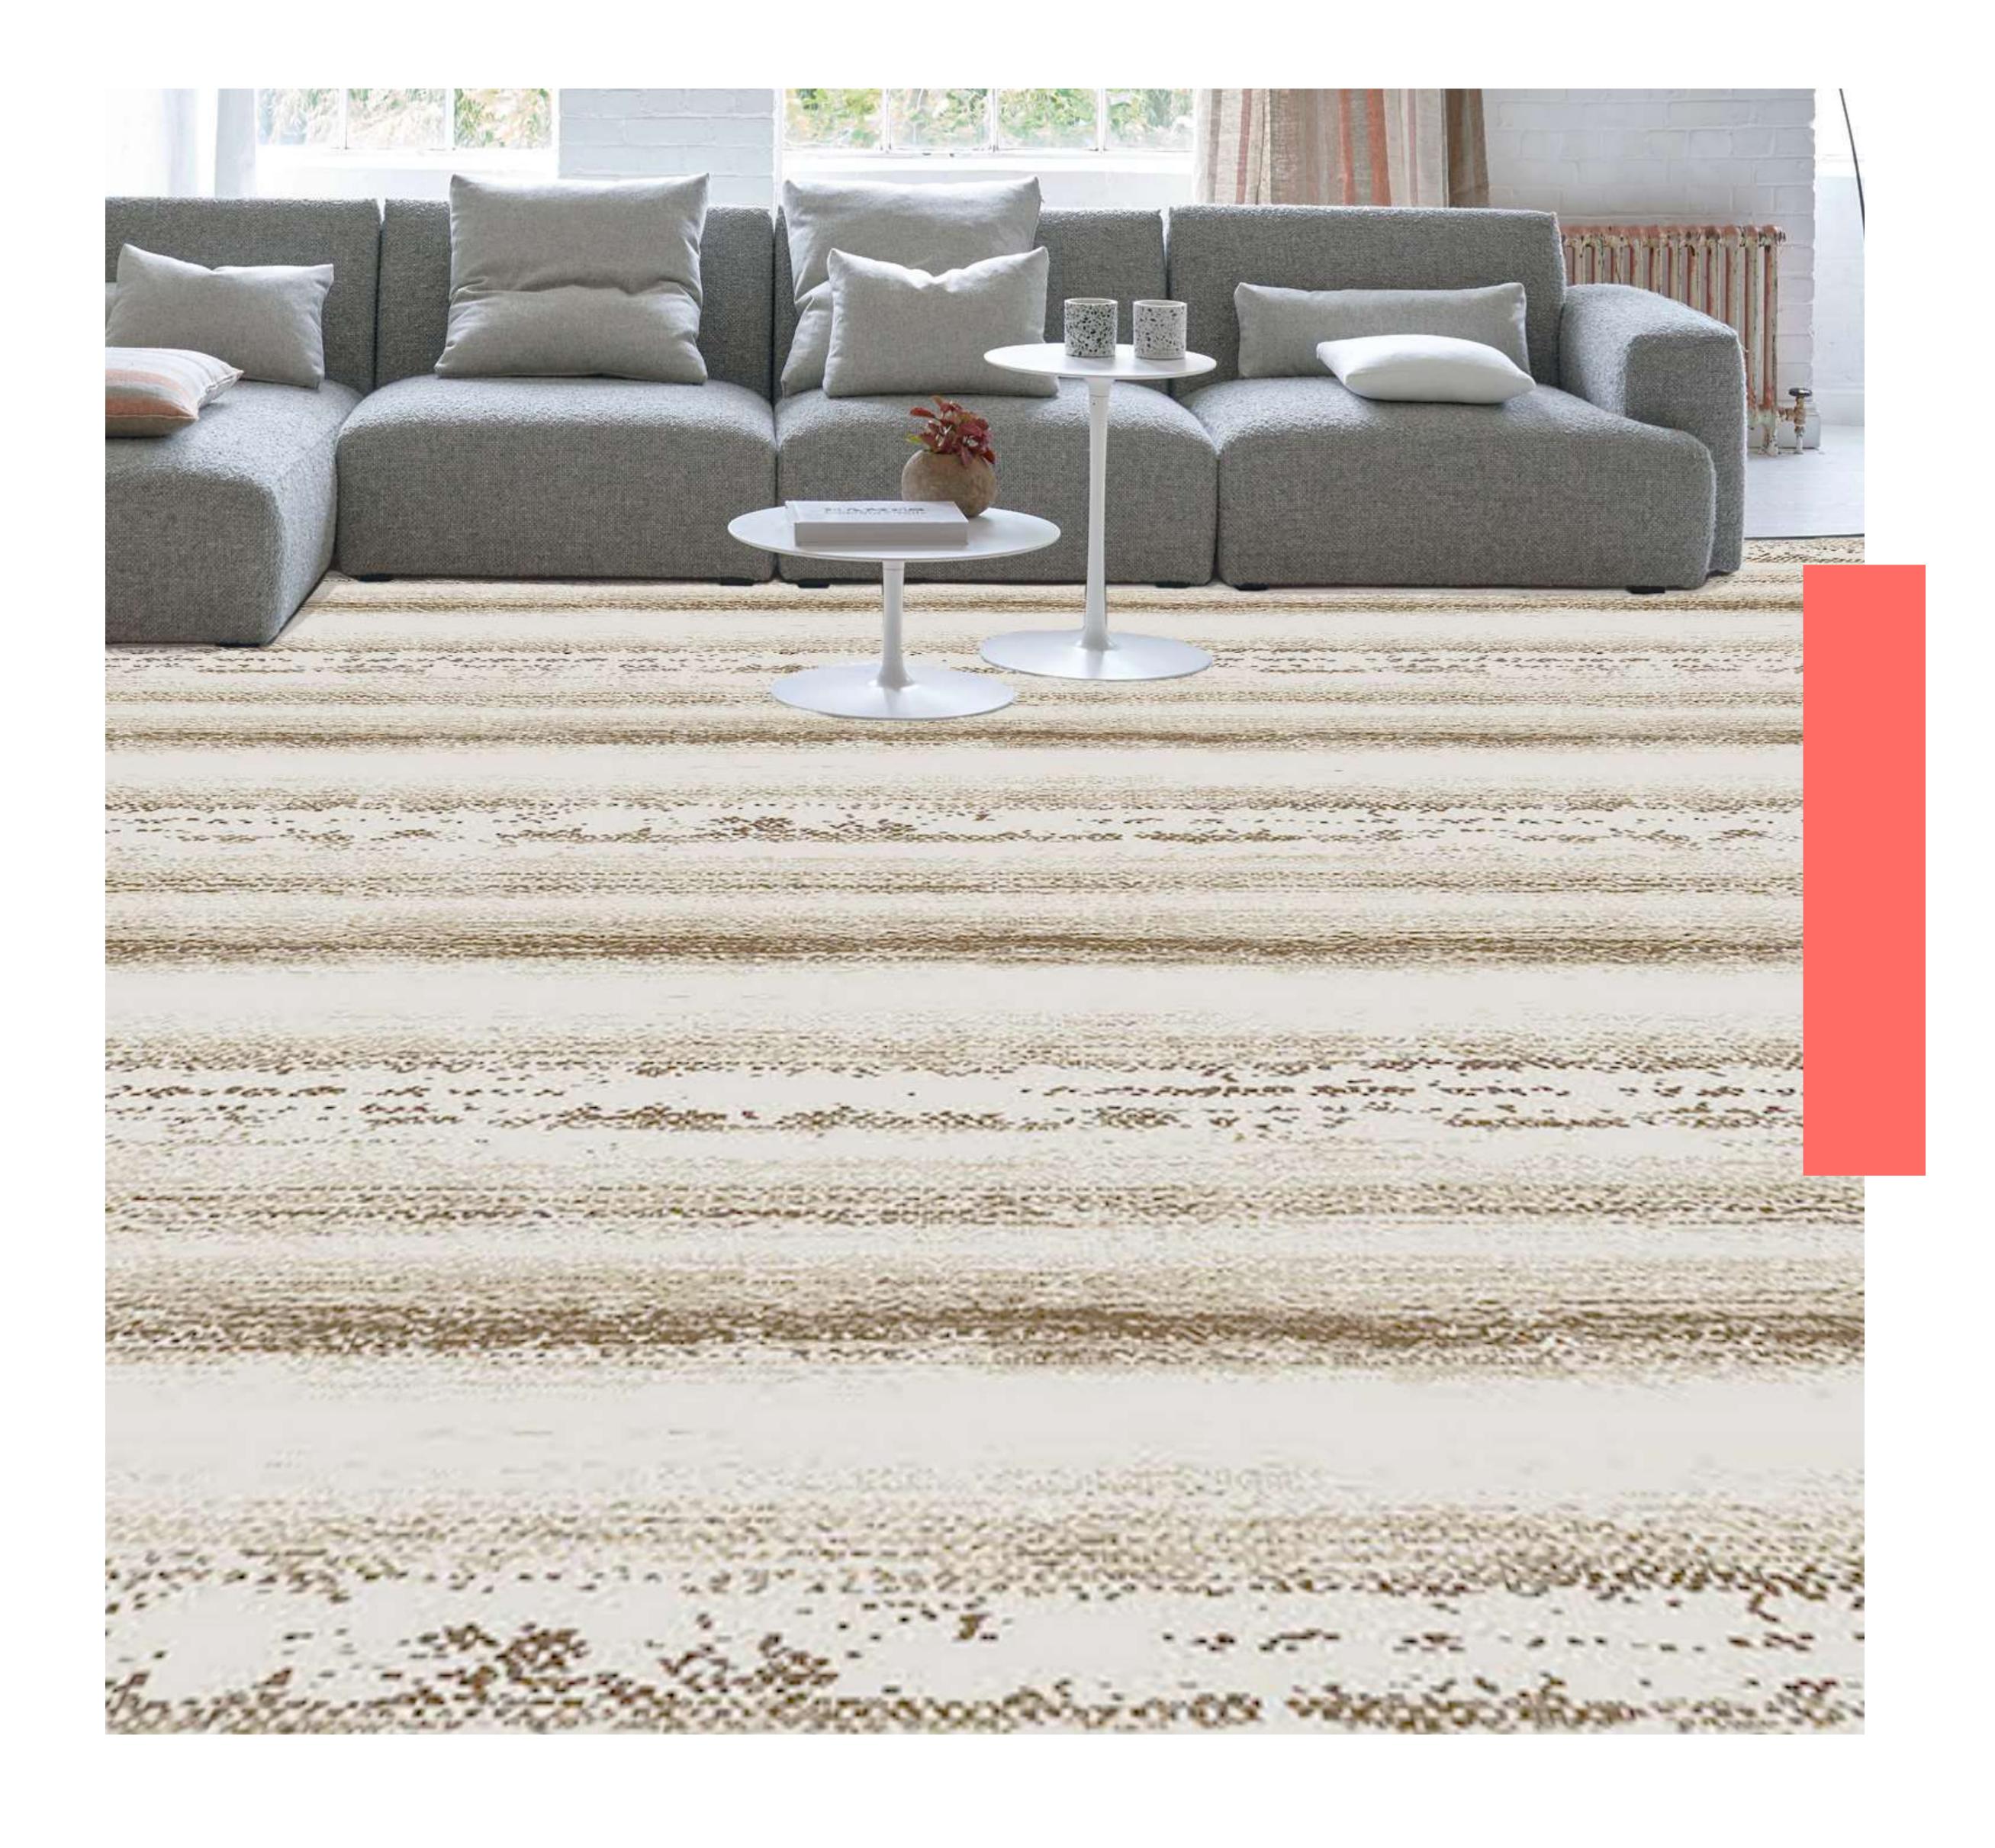

## RESIDENTIAL COLLECTION

Lorio is a contemporary, abstract linear carpet manufactured in Turkey. This collection is available in 6 original blends of colour and crafted from a combination of Polypropylene and shrinking Polyester providing increased softness and comfort. Lorio is a contemporary and modern in appearance offering flexibility in use for a variety of internal design layouts.

## Lorio Collection

Col. 05