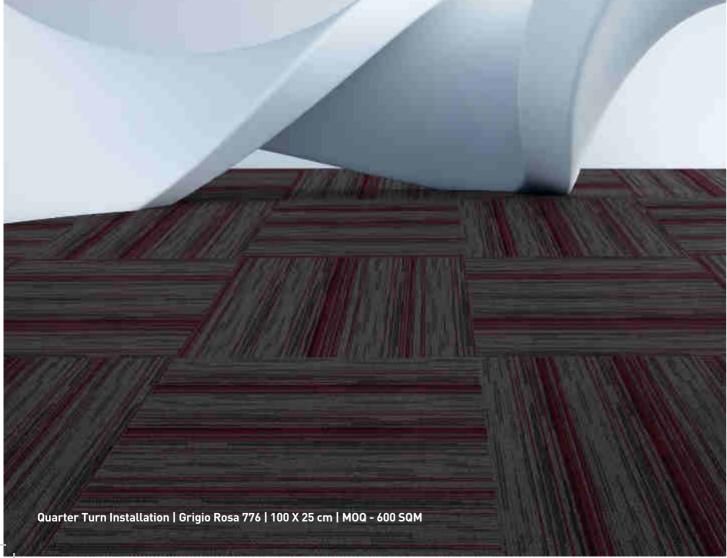

Secondary Backing StableShield-100% Vinyl

(45% Pre-consumer Post-Industrial recycled content)

Tile Size 50 cm x 50 cm

Pile Height 5.0 mm

Total Tile Height 8.0 mm

Recommended Installation Quarter Turn or Brick