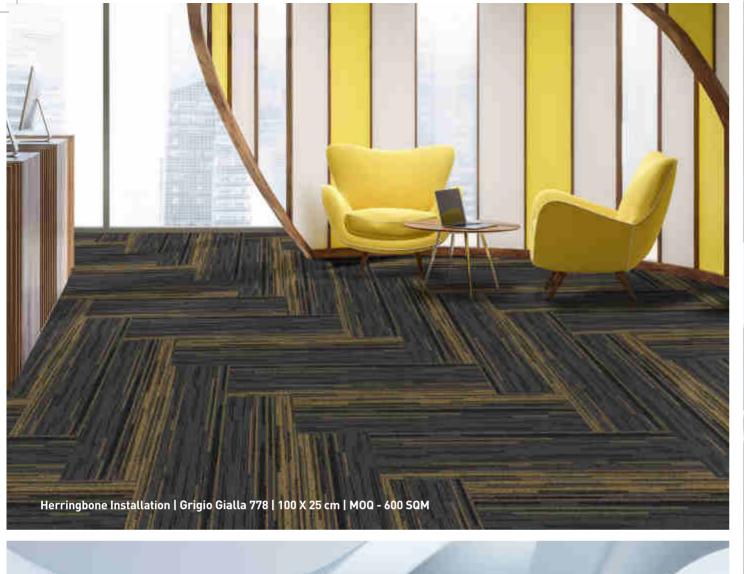

Secondary Backing StableShield-100% Vinyl

(45% Pre-consumer Post-Industrial recycled content)

Tile Size 50 cm x 50 cm

Pile Height 5.0 mm

Total Tile Height 8.0 mm

Recommended Installation Quarter Turn or Brick