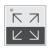

Secondary Backing StableShield-100% Vinyl

(45% Pre-consumer Post-Industrial recycled content)

Tile Size 50 cm x 50 cm

Pile Height 5.0 mm

Total Tile Height 8.0 mm

Recommended Installation Quarter Turn or Brick