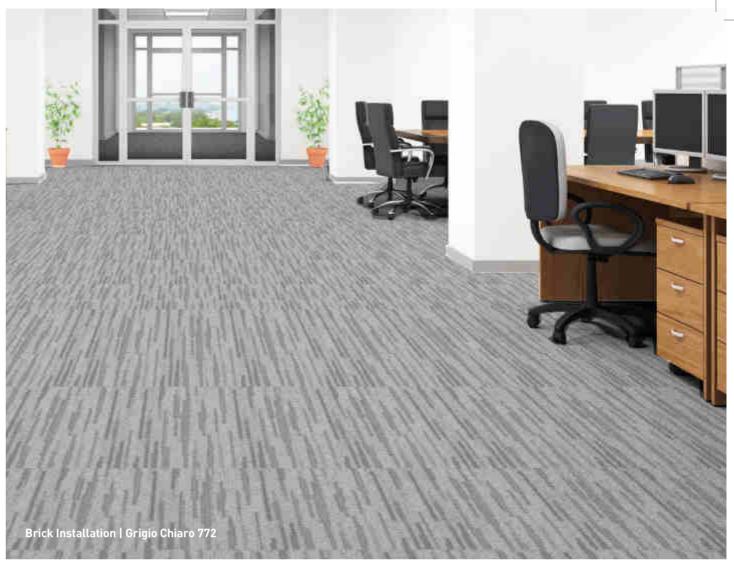

Secondary Backing StableShield-100% Vinyl

(45% Pre-consumer Post-Industrial recycled content)

Tile Size 50 cm x 50 cm

Pile Height 5.0 mm

Total Tile Height 8.0 mm

Recommended Installation Quarter Turn or Brick