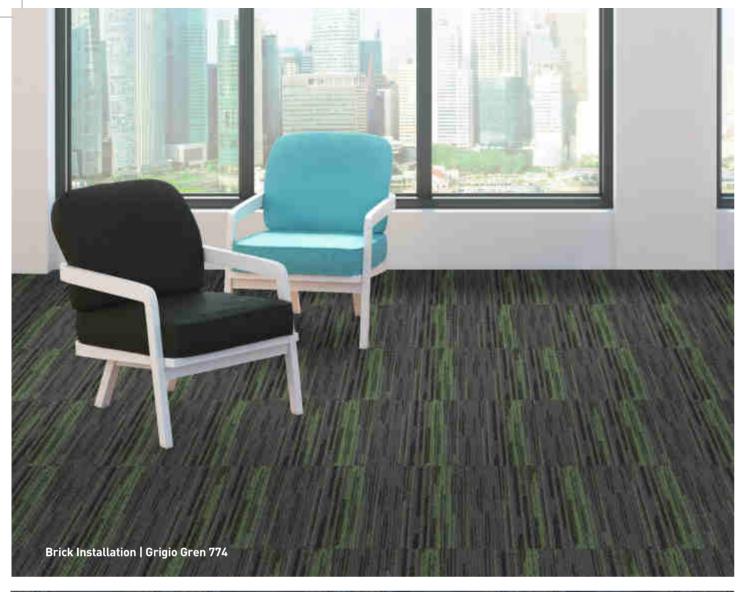

Secondary Backing StableShield-100% Vinyl

(45% Pre-consumer Post-Industrial recycled content)

Tile Size 50 cm x 50 cm

Pile Height 5.0 mm

Total Tile Height 8.0 mm

Recommended Installation Quarter Turn or Brick