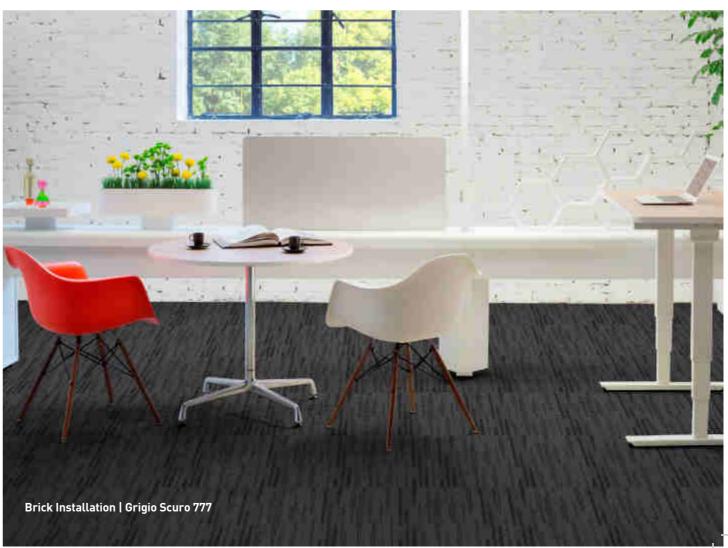

Secondary Backing StableShield-100% Vinyl

(45% Pre-consumer Post-Industrial recycled content)

Tile Size 50 cm x 50 cm

Pile Height 5.0 mm

Total Tile Height 8.0 mm

Recommended Installation Quarter Turn or Brick