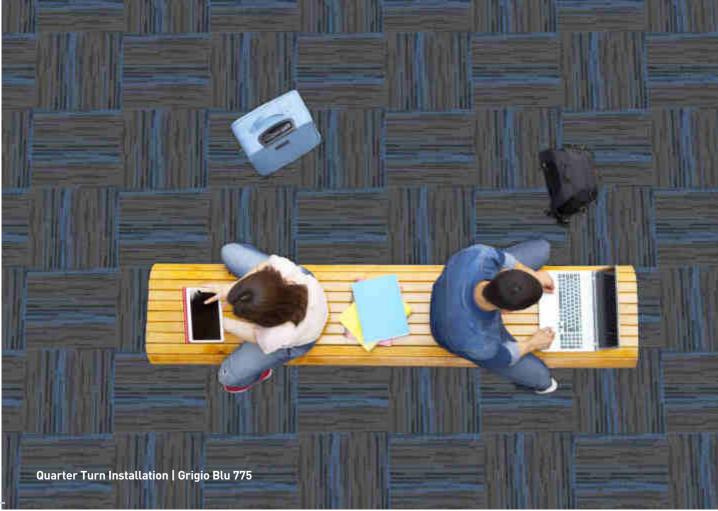

## 50cm TILE

Secondary Backing StableShield-100% Vinyl

(45% Pre-consumer Post-Industrial recycled content)

Tile Size 50 cm x 50 cm

Pile Height 5.0 mm

Total Tile Height 8.0 mm

Recommended Installation Quarter Turn or Brick