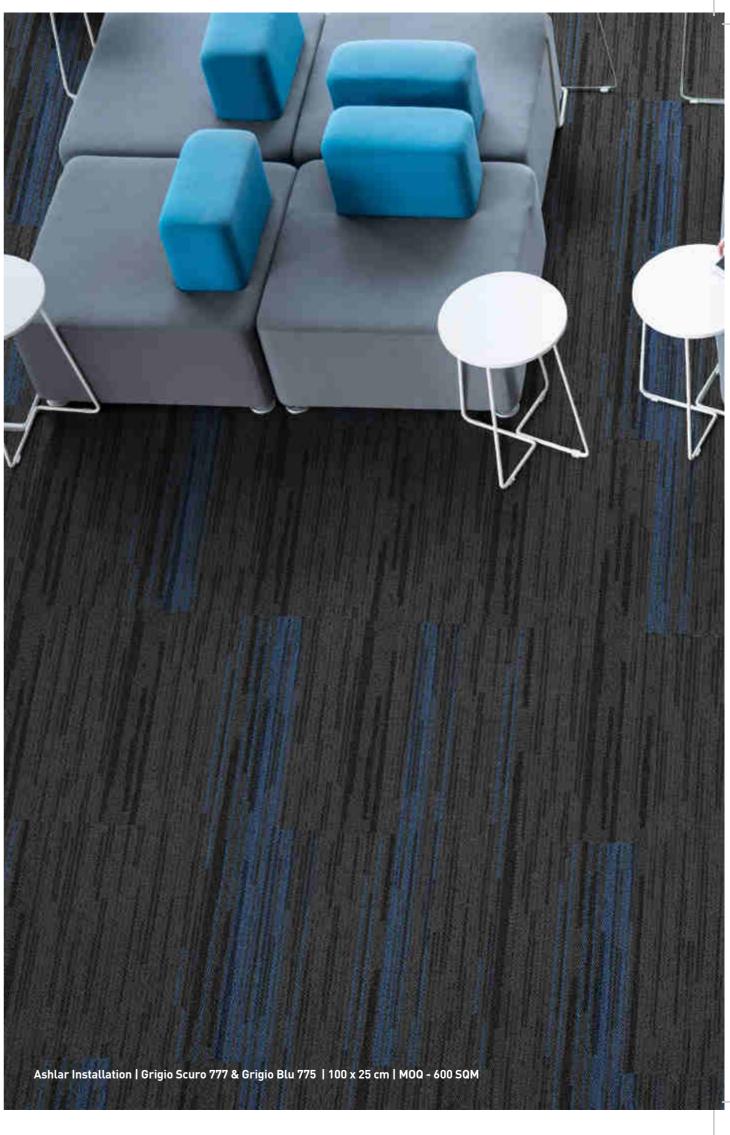

Secondary Backing StableShield-100% Vinyl

(45% Pre-consumer Post-Industrial recycled content)

Tile Size 50 cm x 50 cm

Pile Height 5.0 mm

Total Tile Height 8.0 mm

Recommended Installation Quarter Turn or Brick