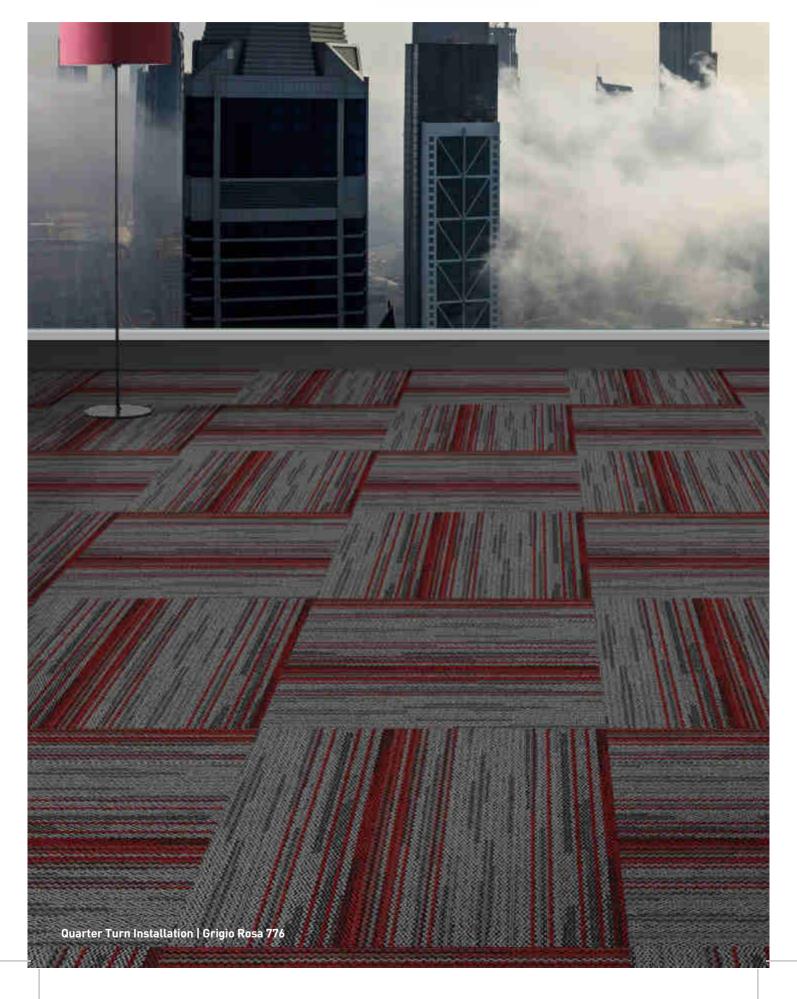

Secondary Backing StableShield-100% Vinyl

(45% Pre-consumer Post-Industrial recycled content)

Tile Size 50 cm x 50 cm

Pile Height 5.0 mm

Total Tile Height 8.0 mm

Recommended Installation Quarter Turn or Brick