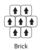

Secondary Backing StableShield-100% Vinyl

(45% Pre-consumer Post-Industrial recycled content)

Tile Size 50 cm x 50 cm

Pile Height 5.0 mm

Total Tile Height 8.0 mm

Recommended Installation Quarter Turn or Brick