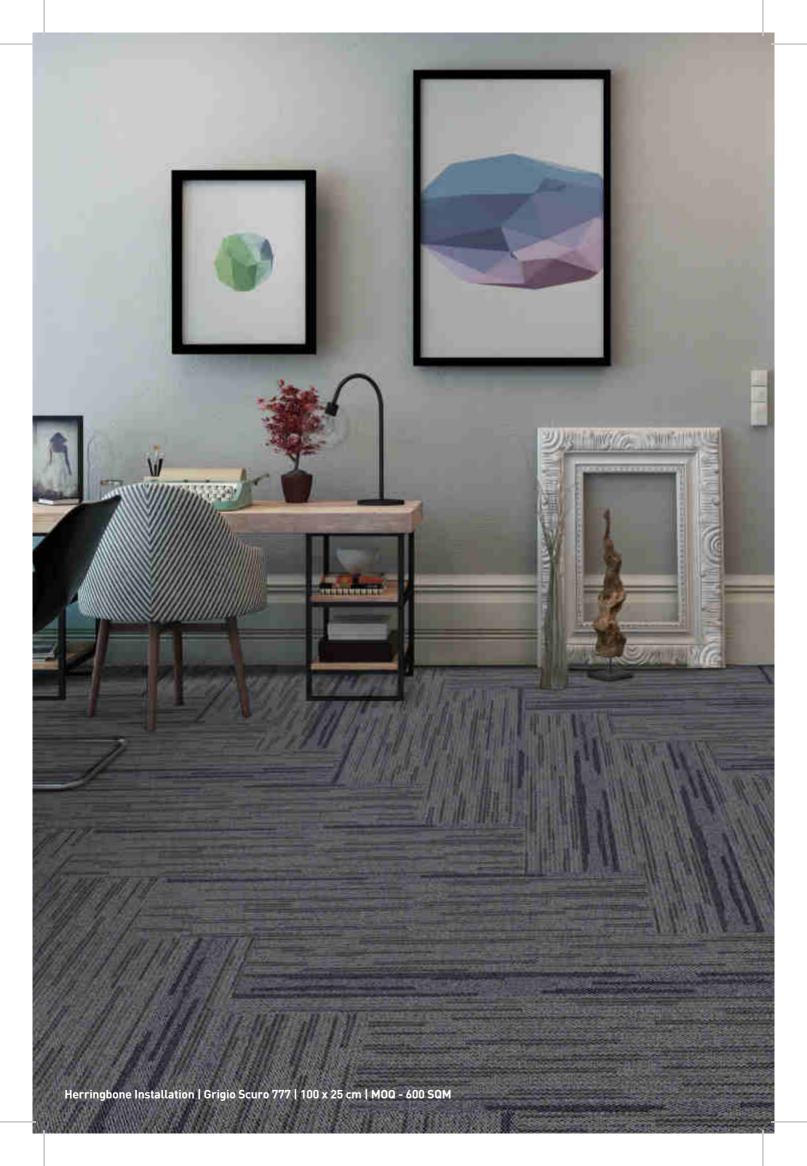

Secondary Backing StableShield-100% Vinyl

(45% Pre-consumer Post-Industrial recycled content)

Tile Size 50 cm x 50 cm

Pile Height 5.0 mm

Total Tile Height 8.0 mm

Recommended Installation Quarter Turn or Brick