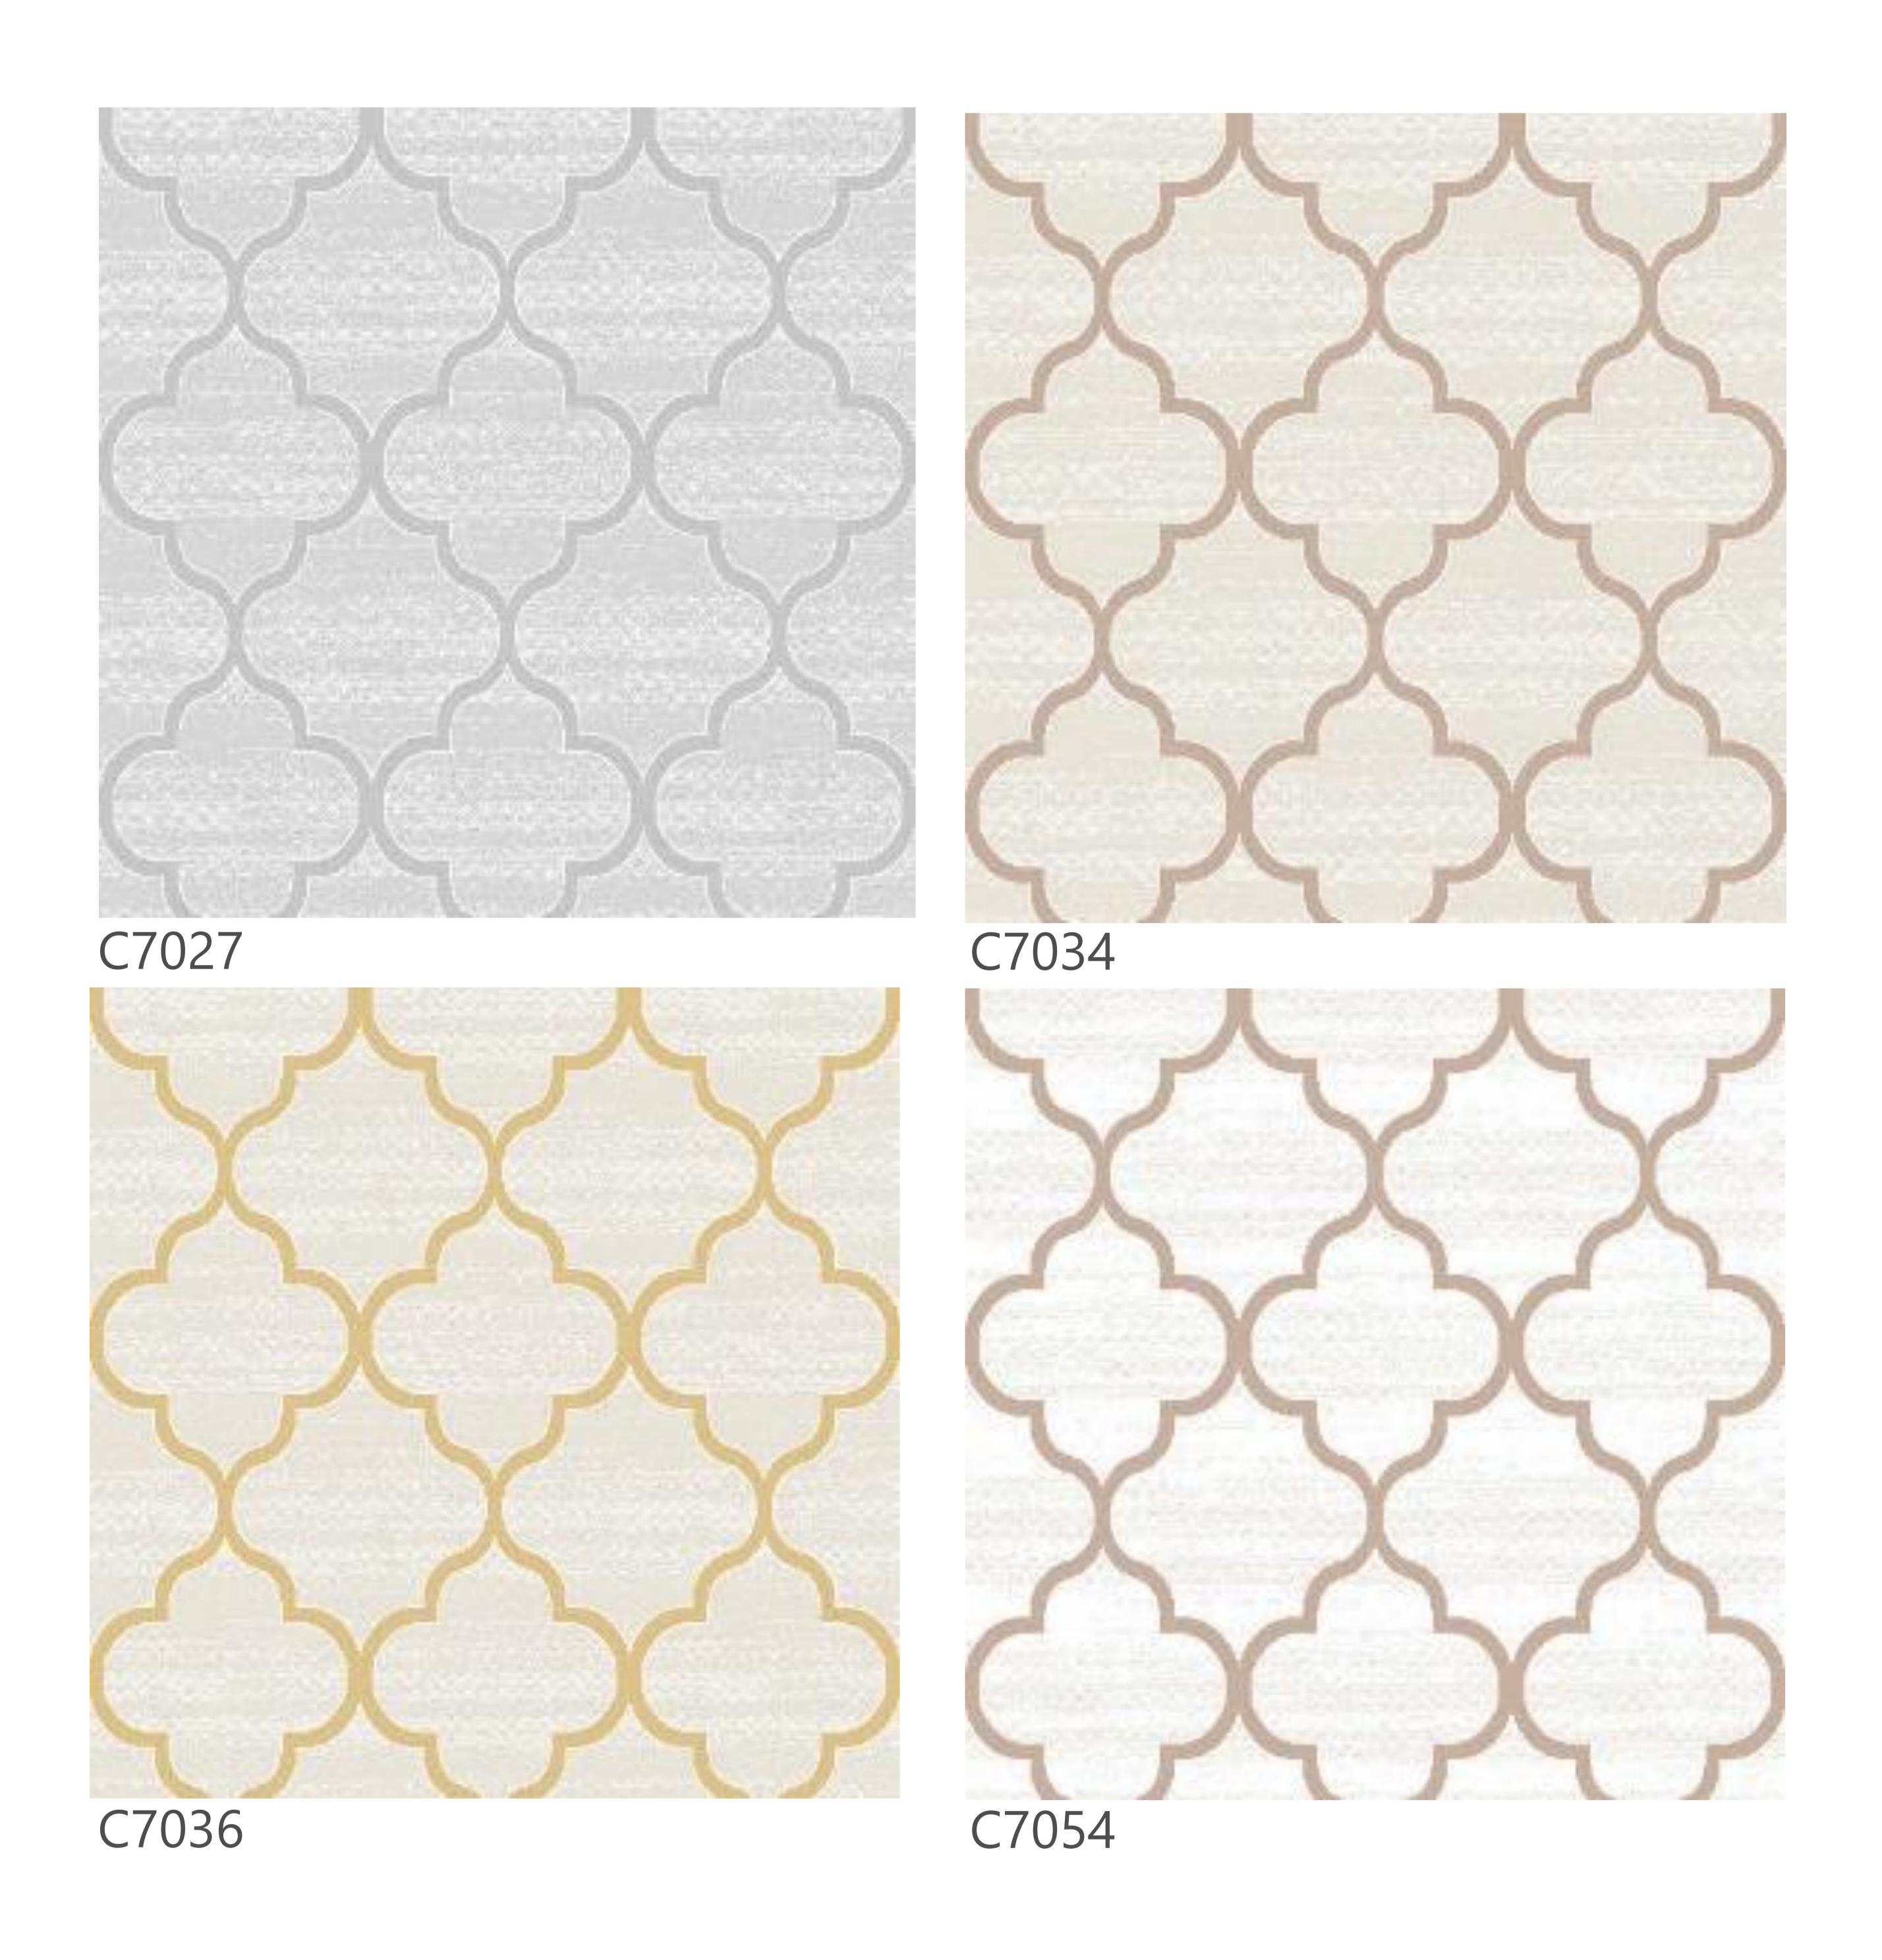

#### Specifications

Origin: Turkey

Manufacturing Process: Cut Pile

Pile Content: 100% PP Heatset Shining & Shrinking Polyester

Primary Backing: Woven PP

Density: 444,000 Pts

Total Weight: 2.500 gr/sq.m

Total Height: 11mm

## Laurel Collection