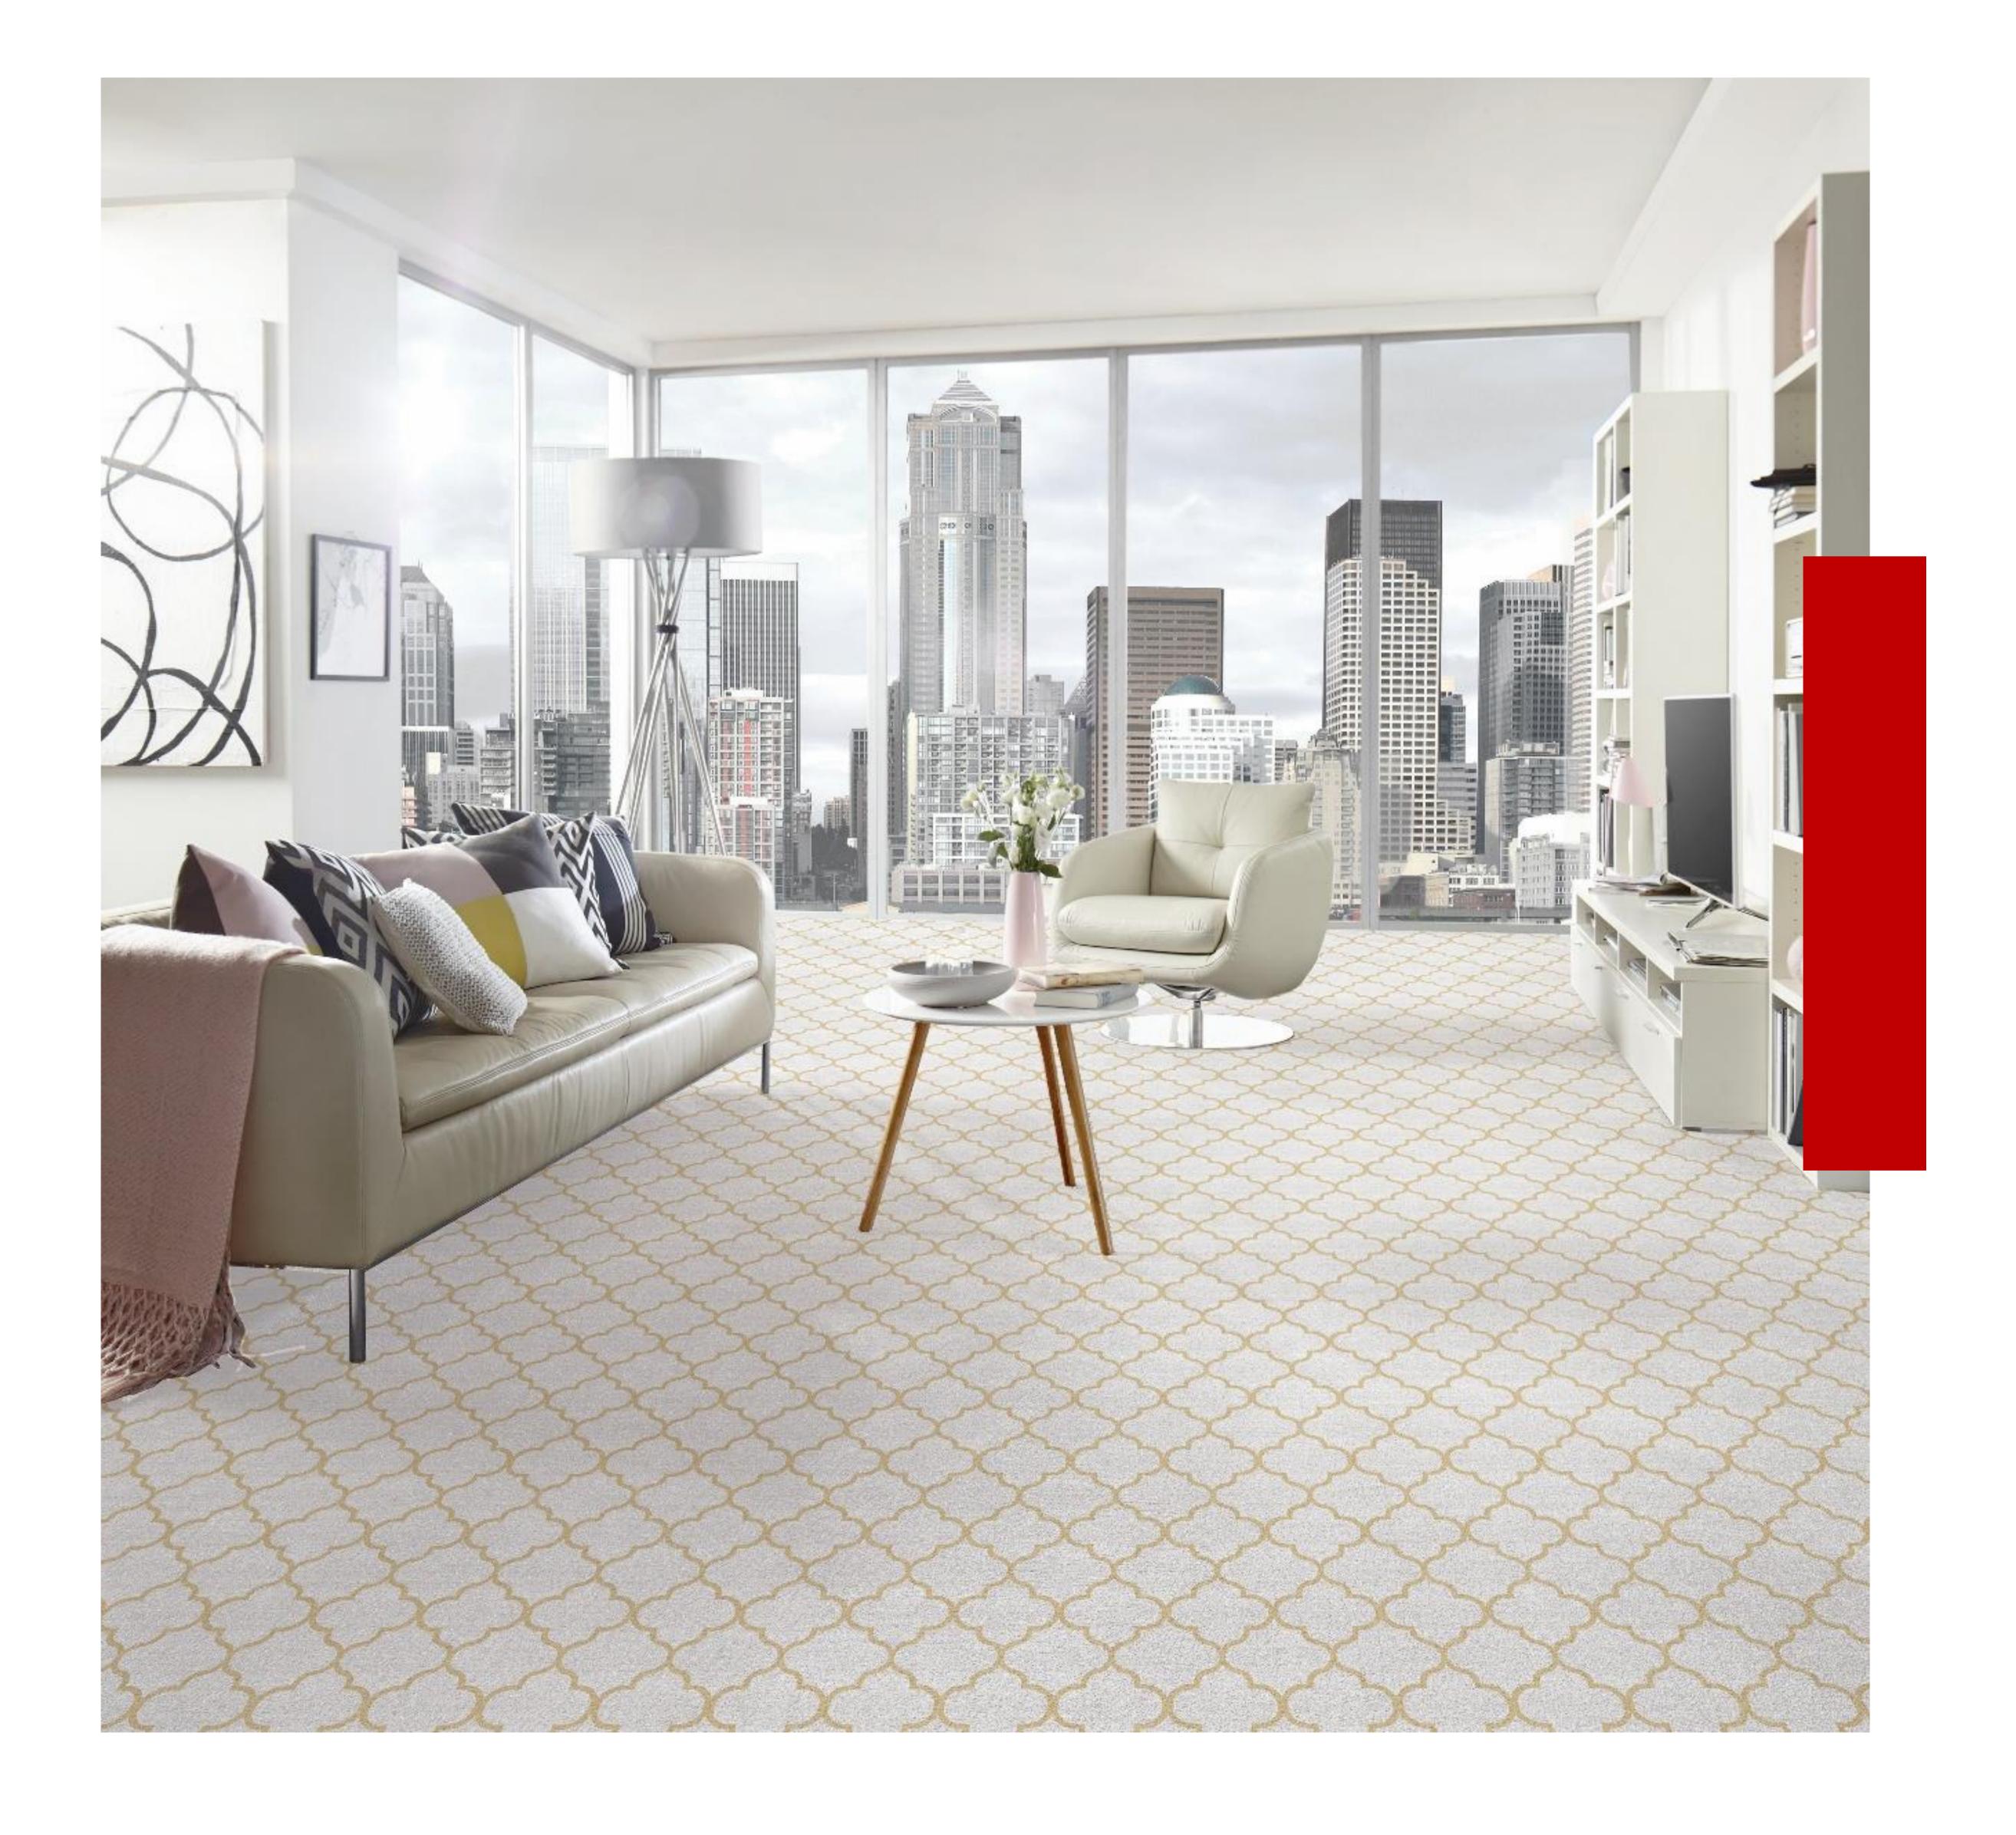

# Laurel Collection RESIDENTIAL COLLECTION

Laurel is a contemporary, soft, geometric line carpet manufactured in Turkey. This collection is available in 6 original blends of colour and crafted from 100% PP shining and shrinking polyester providing increased softness and comfort. Laurel is a classical yet modern in appearance offering flexibility in use for a variety of internal design layouts.

### Laurel Collection