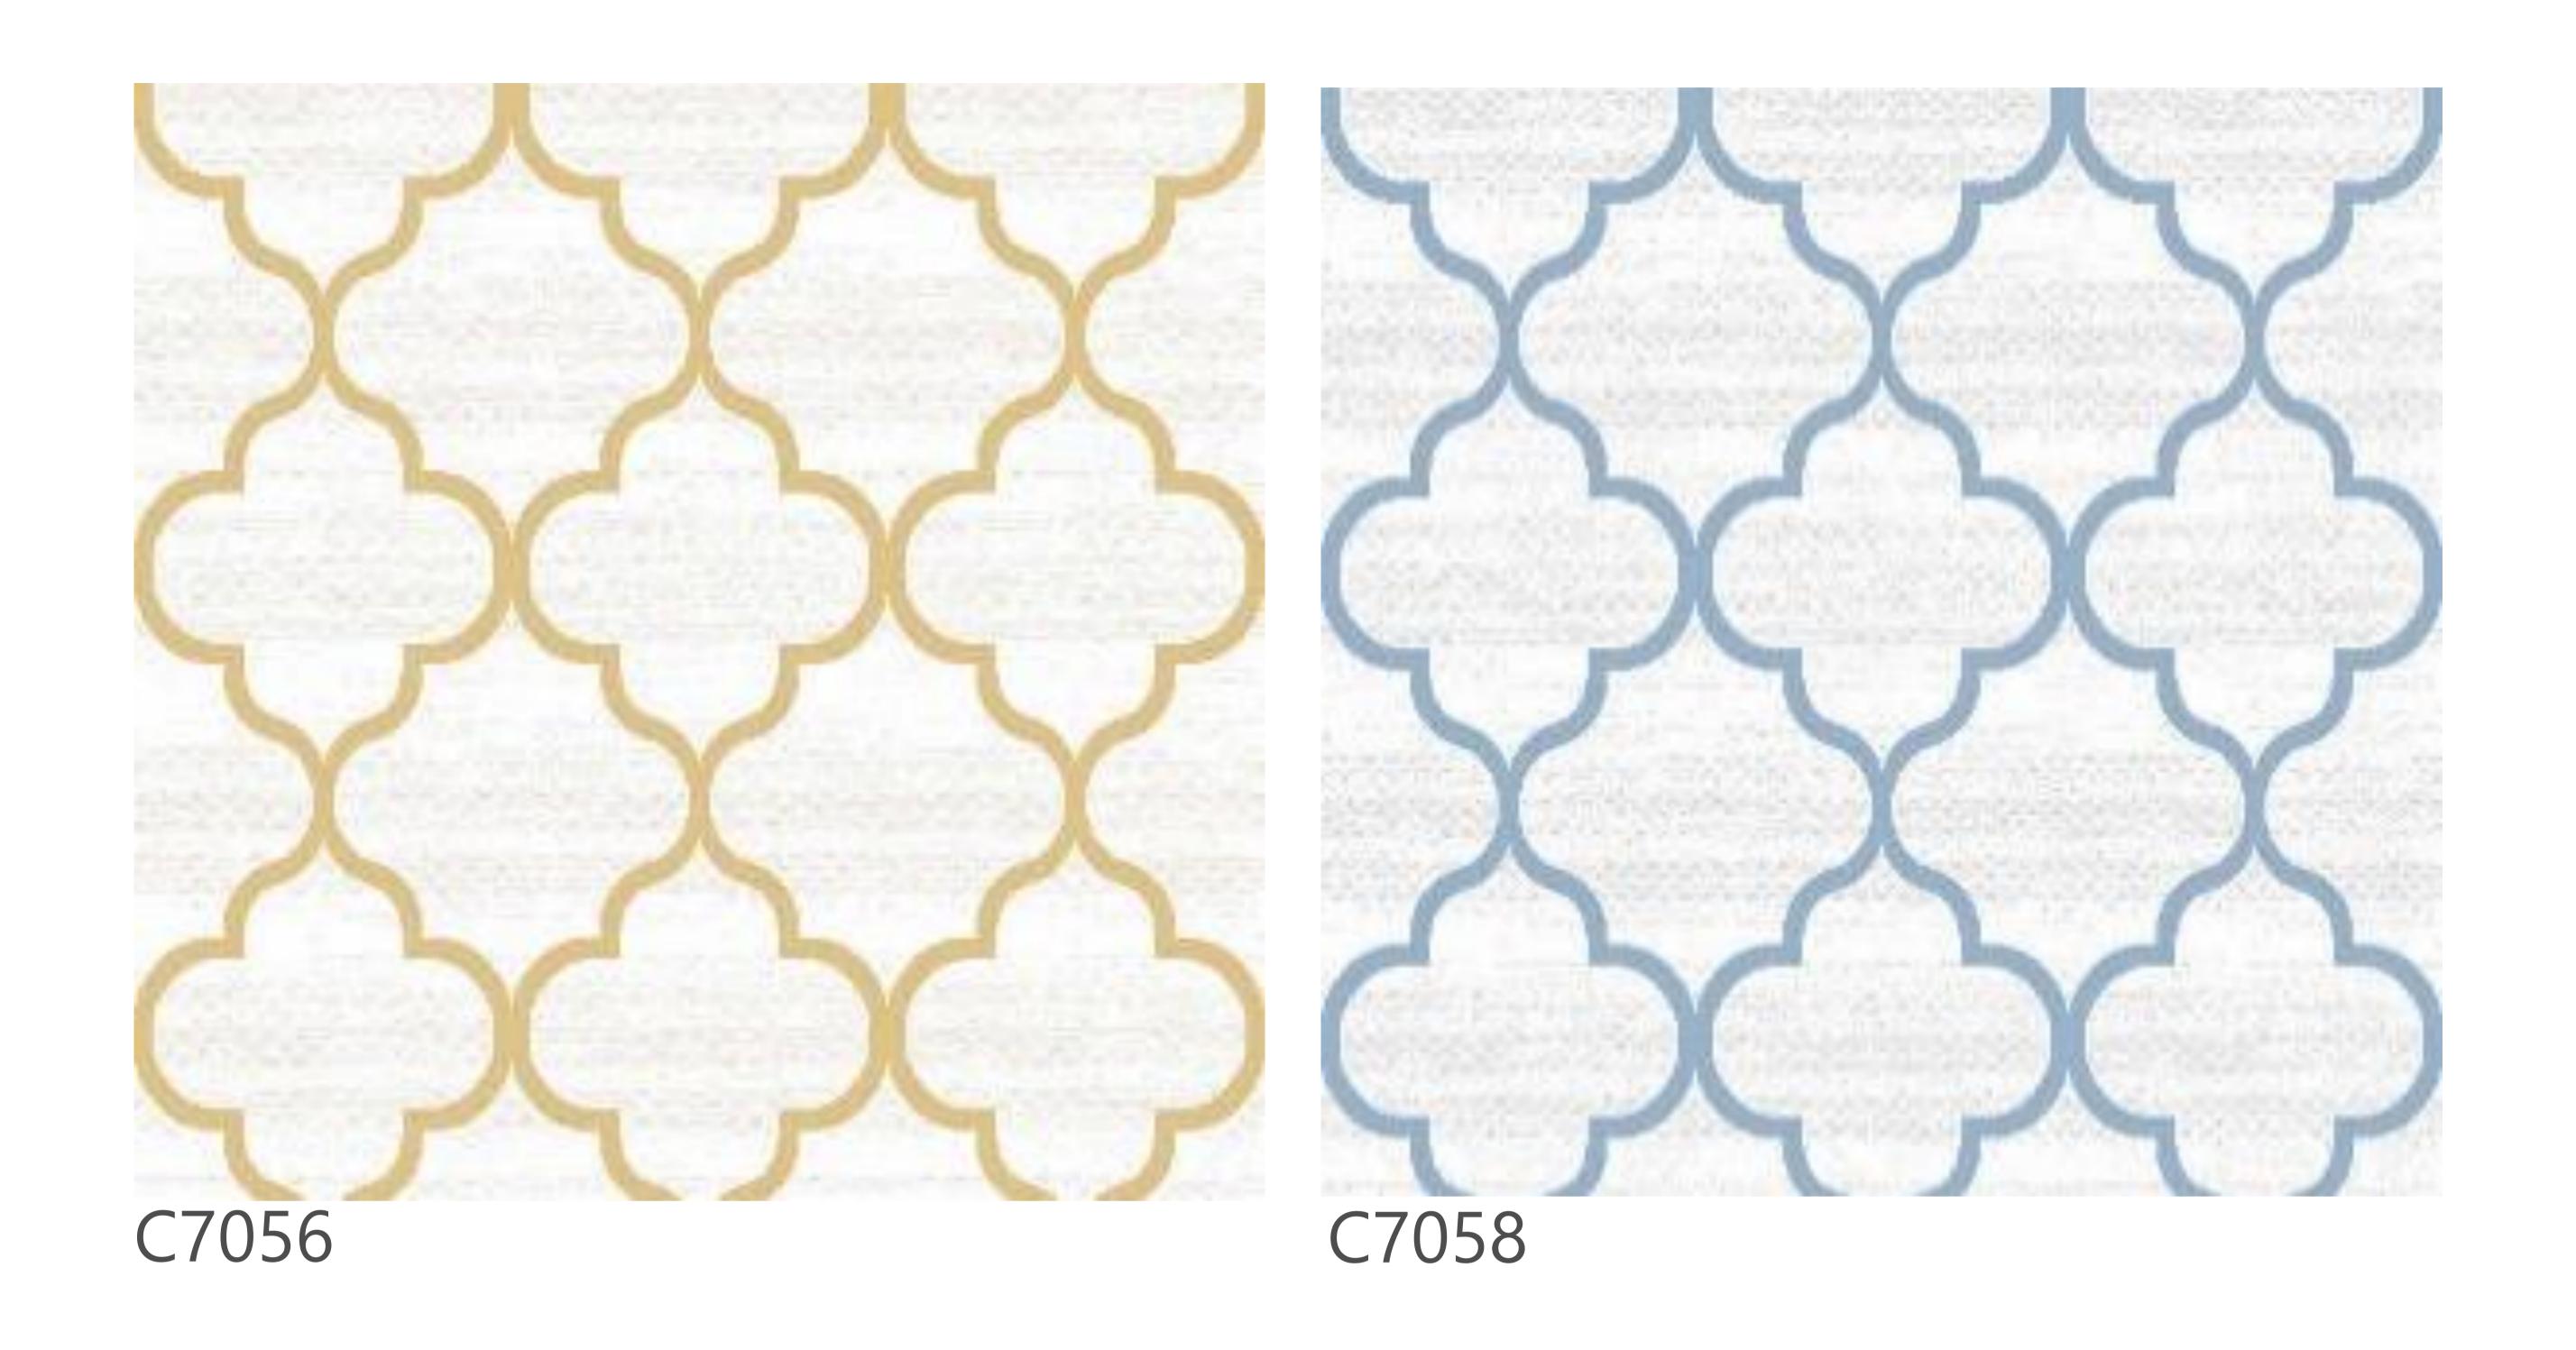

## Laurel Collection

#### Specifications

Origin: Turkey
Manufacturing Process: Cut Pile

Pile Content: 100% PP Heatset Shining & Shrinking Polyester

Primary Backing: Woven PP

Density: 576,000 Pts

Total Weight: 2.700 gr/sq.m

Total Height: 10mm