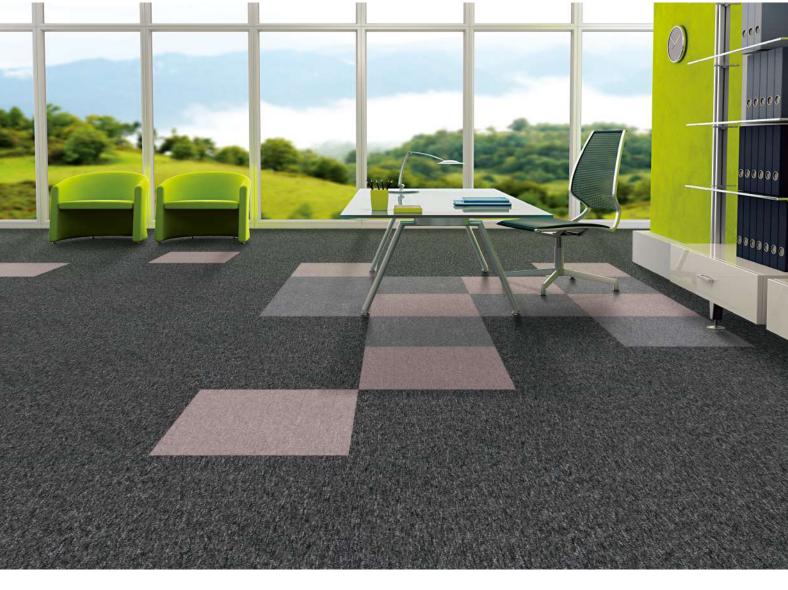

## **SPECIFICATIONS**

Product : IMPULSE

Fiber : 100% Polypropylene
Manufacturing Process : Tufted, Loop Pile

Dye Method : Solution Dyed

Face (Pile) Carpet Gauge : 1/10th

Pile Height :  $3.00 \text{ mm} (\pm 0.2 \text{ mm})$ 

Total Height : 6.00 mm
Primary Backing : Non Woven

Pile Weight :  $500 \text{ gms/m2} (\pm 5\%)$ Total Weight :  $\pm 4000 \text{ gms/m2} (\pm 5\%)$ 

Secondary Backing : Glass Fiber Reinforced PVC Backing

Stitch Rate/Inch :  $11 (\pm 42/10 \text{ cms})$ 

Recommended Installation : Quarter Turn
Size : 50 x 50 cms