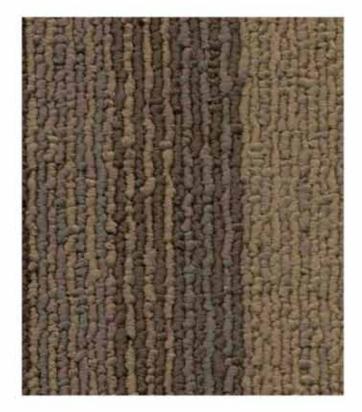

## **HIGHWAY**

| Style             | Highway             |
|-------------------|---------------------|
| Construction      | Level loop          |
| Yarn              | 100% Polypropylene  |
| Gauge             | 1/10 inch           |
| Pile Height       | 4mm                 |
| Pile Weight       | 580vgr/m²           |
| Primary Backing   | Non Woven           |
| Secondary Backing | PVC+Glass Fiber+PVC |
| Dimensions        | 50cm x 50cm         |
| Colour System     | 100% Solution Dyed  |
| Area of Use       | Commercial          |
| Static Control    | Life of the Carpet  |
| Packing           | 20pc's/carton (5m²) |