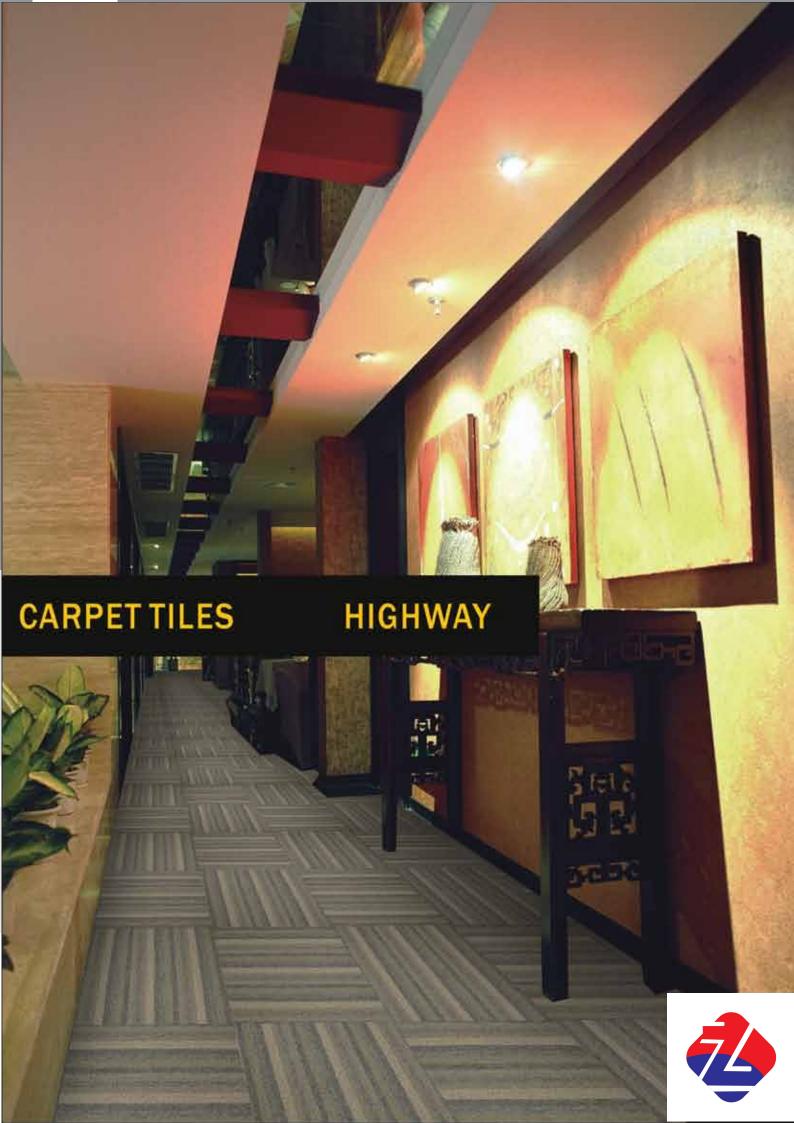

## **HIGHWAY**

| Style             | Highway             |
|-------------------|---------------------|
| Construction      | Level loop          |
| Yarn              | 100% Polypropylene  |
| Gauge             | 1/10 inch           |
| Pile Height       | 4mm                 |
| Pile Weight       | 580vgr/m²           |
| Primary Backing   | Non Woven           |
| Secondary Backing | PVC+Glass Fiber+PVC |
| Dimensions        | 50cm x 50cm         |
| Colour System     | 100% Solution Dyed  |
| Area of Use       | Commercial          |
| Static Control    | Life of the Carpet  |
| Packing           | 20pc's/carton (5m²) |

## Approved installation method

Ashlar

Quality & Environmental Management

- Specifications are subject to normal manufacturing tolerances.
- As in all quality carpets, colors are subject to dye lot variation
  Replaceable walk off mats are recommended at entrances to minimise soiling.