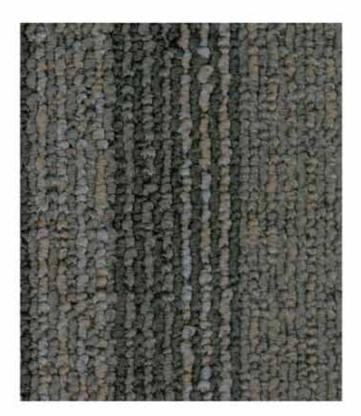

50 cm

HW A

HW B

HW E

HW F

## **HIGHWAY**

| Style             | Highway             |
|-------------------|---------------------|
| Construction      | Level loop          |
| Yarn              | 100% Polypropylene  |
| Gauge             | 1/10 inch           |
| Pile Height       | 4mm                 |
| Pile Weight       | 580vgr/m²           |
| Primary Backing   | Non Woven           |
| Secondary Backing | PVC+Glass Fiber+PVC |
| Dimensions        | 50cm x 50cm         |
| Colour System     | 100% Solution Dyed  |
| Area of Use       | Commercial          |
| Static Control    | Life of the Carpet  |
| Packing           | 20pc's/carton (5m²) |