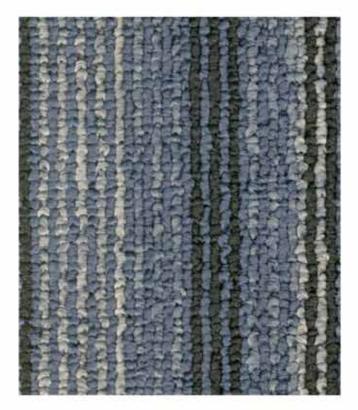

50 cm

HW A

HW B

HW E

HW F

## **HIGHWAY**

| Style             | Highway             |
|-------------------|---------------------|
| Construction      | Level loop          |
| Yarn              | 100% Polypropylene  |
| Gauge             | 1/10 inch           |
| Pile Height       | 4mm                 |
| Pile Weight       | 580vgr/m²           |
| Primary Backing   | Non Woven           |
| Secondary Backing | PVC+Glass Fiber+PVC |
| Dimensions        | 50cm x 50cm         |
| Colour System     | 100% Solution Dyed  |
| Area of Use       | Commercial          |
| Static Control    | Life of the Carpet  |
| Packing           | 20pc's/carton (5m²) |