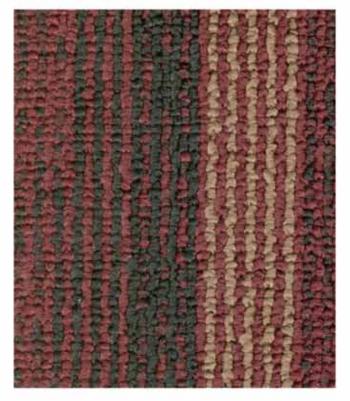

50 cm

HW A

HW B

HW E

HW F

## **HIGHWAY**

| Style             | Highway             |
|-------------------|---------------------|
| Construction      | Level loop          |
| Yarn              | 100% Polypropylene  |
| Gauge             | 1/10 inch           |
| Pile Height       | 4mm                 |
| Pile Weight       | 580vgr/m²           |
| Primary Backing   | Non Woven           |
| Secondary Backing | PVC+Glass Fiber+PVC |
| Dimensions        | 50cm x 50cm         |
| Colour System     | 100% Solution Dyed  |
| Area of Use       | Commercial          |
| Static Control    | Life of the Carpet  |
| Packing           | 20pc's/carton (5m²) |