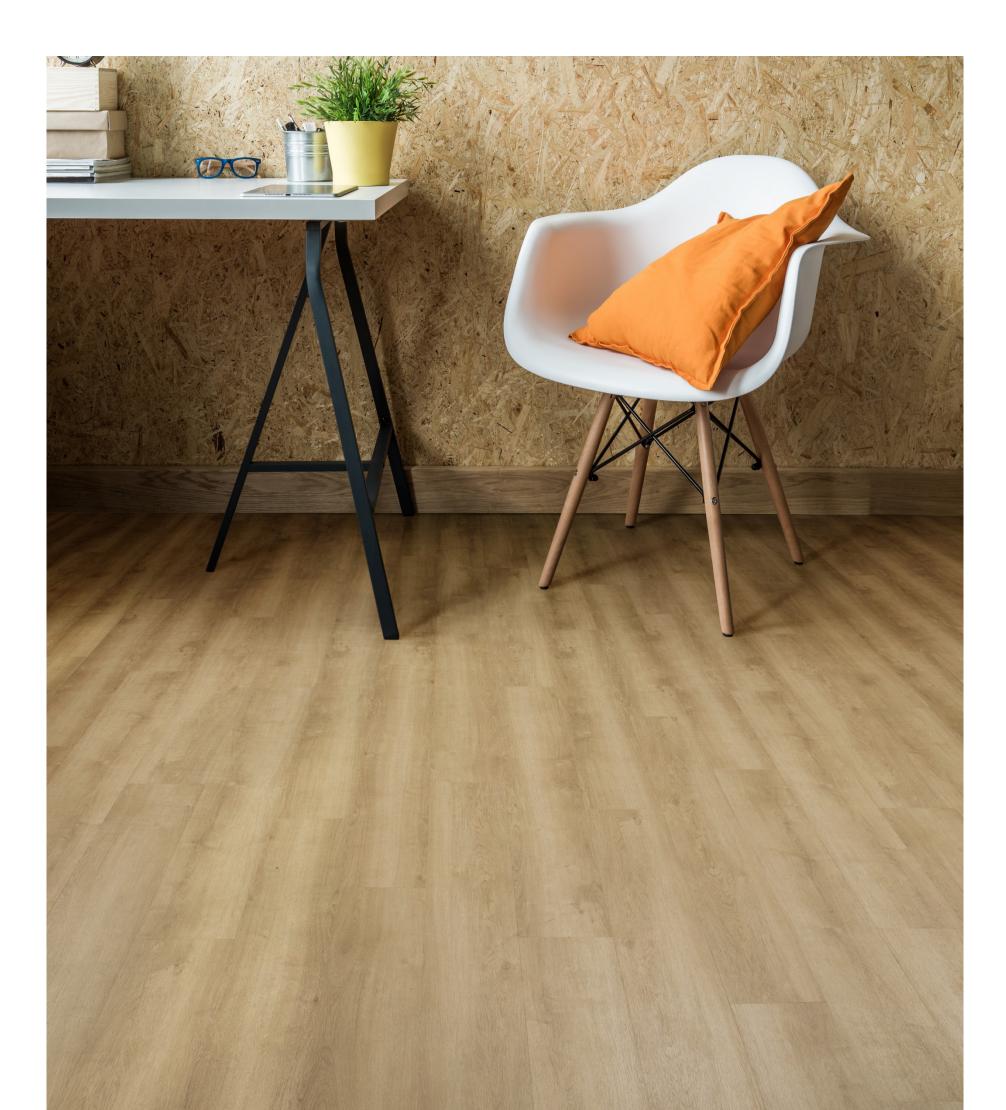

### SPC FLOORING

- 100% Waterproof
- Scratch & Stain Resistant
- Easy to Clean & Maintain
- Stable to Sunlight
- No Acclimation Required
- No Telegraphing
- Recyclable & Phthalate Free

1352

#### Specifications

Collection Herringhone

| CONECTON.     | пеннідропе         |
|---------------|--------------------|
| Design:       | Plank              |
| Width:        | 123mm              |
| Length:       | 615mm              |
| Thickness:    | 4mm                |
| Wear Layer:   | 0.55mm             |
| Installation: | Click Tight Lock   |
| Bevel:        | 4-Sided Bevel      |
| Finish:       | Natural Wood Grain |
|               |                    |