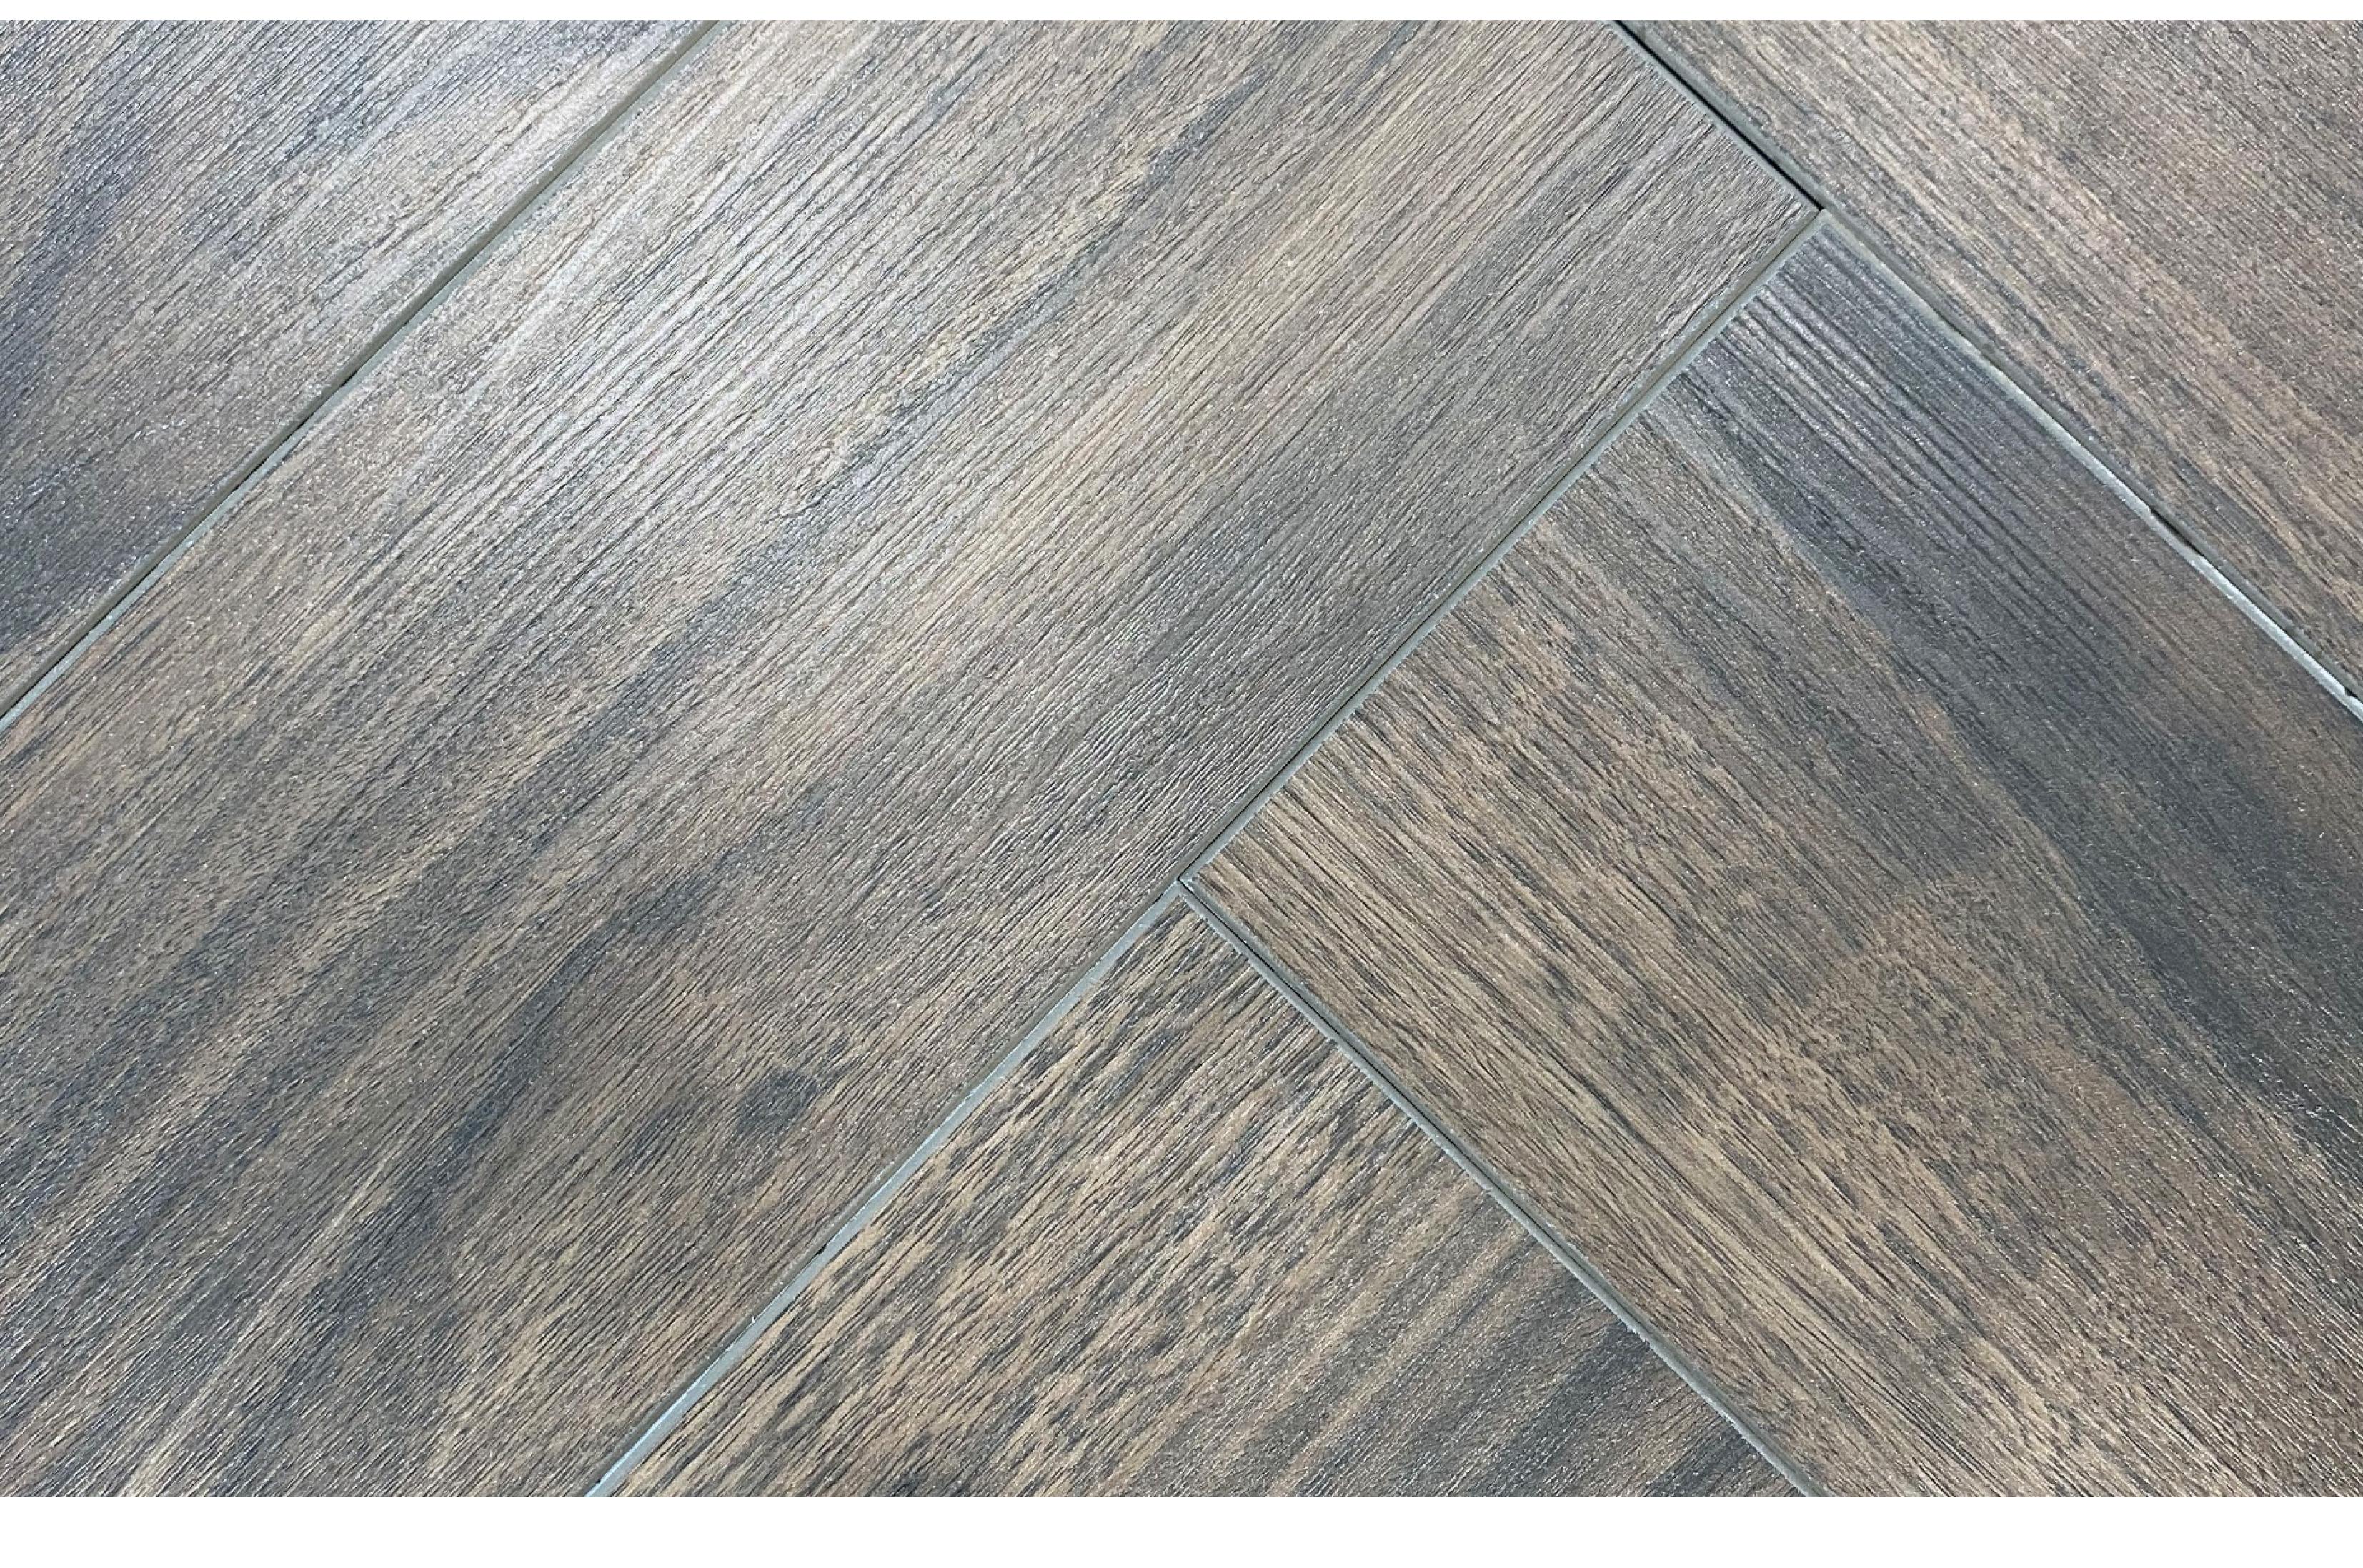

#### Specifications

Collection Herringhone

| CONECTON.     | пеннідропе         |
|---------------|--------------------|
| Design:       | Plank              |
| Width:        | 123mm              |
| Length:       | 615mm              |
| Thickness:    | 4mm                |
| Wear Layer:   | 0.55mm             |
| Installation: | Click Tight Lock   |
| Bevel:        | 4-Sided Bevel      |
| Finish:       | Natural Wood Grain |
|               |                    |