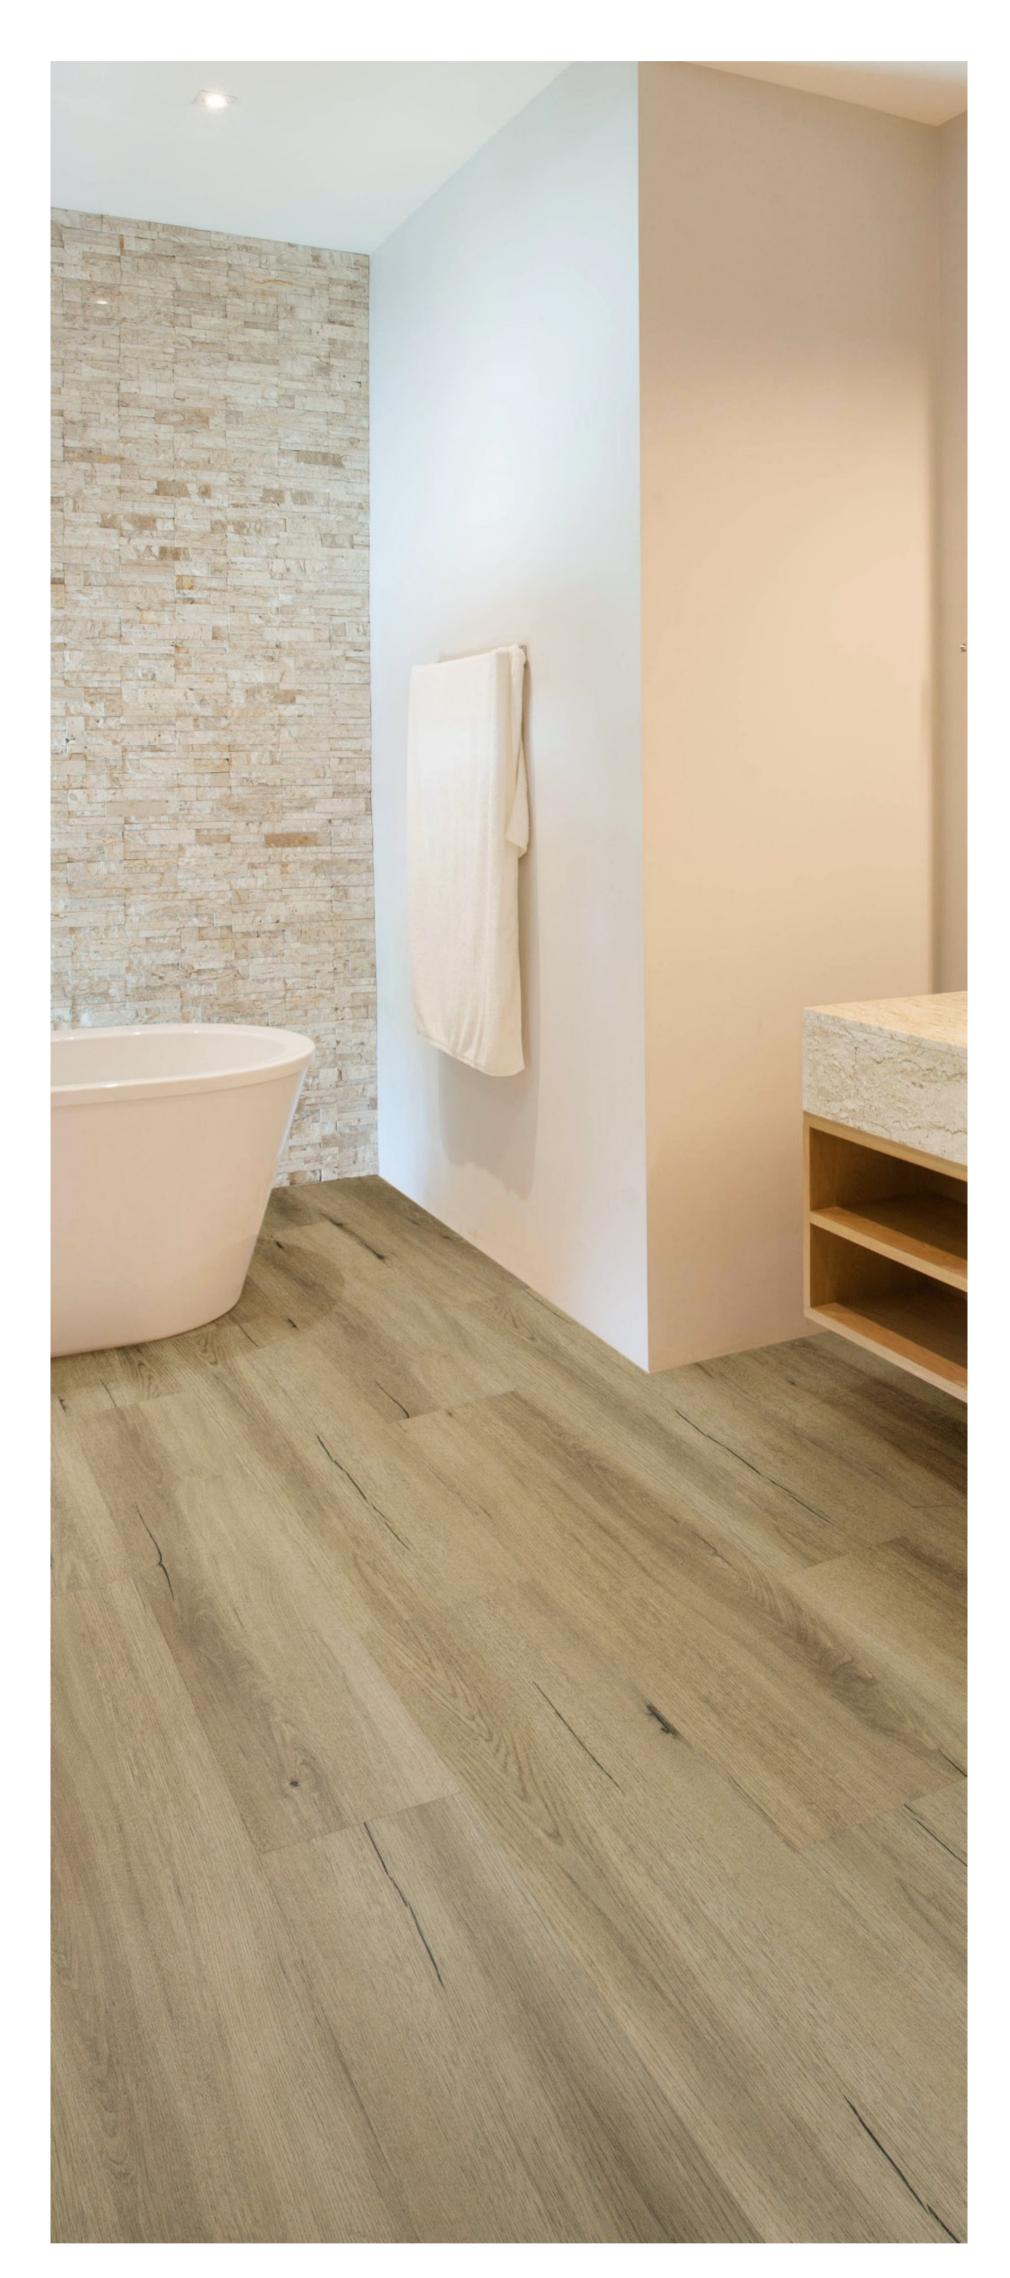

#### Specifications

Collection: Herringhone

| CONECTON.     | пеннідропе         |
|---------------|--------------------|
| Design:       | Plank              |
| Width:        | 123mm              |
| Length:       | 615mm              |
| Thickness:    | 4mm                |
| Wear Layer:   | 0.55mm             |
| Installation: | Click Tight Lock   |
| Bevel:        | 4-Sided Bevel      |
| Finish:       | Natural Wood Grain |
|               |                    |