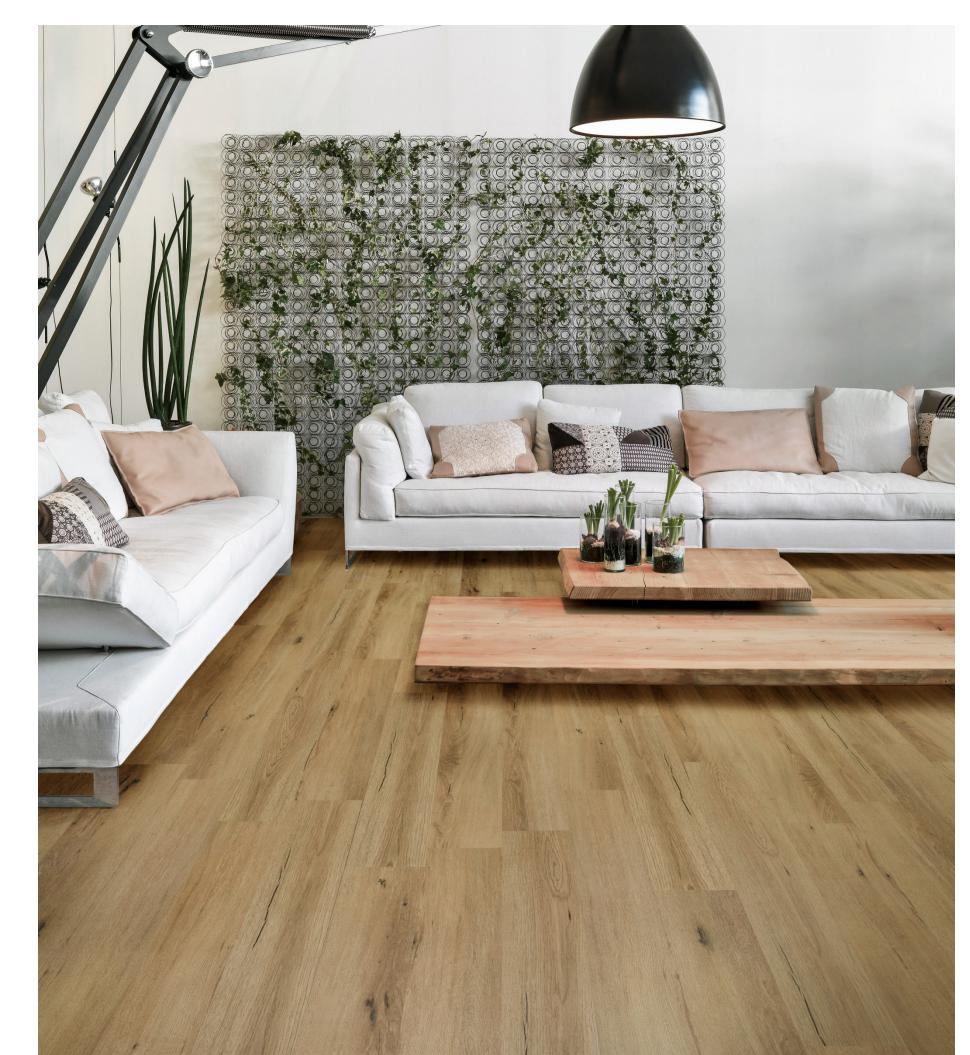

#### Specifications

Collection Herringhone

| CONECTON.     | пеннідропе         |
|---------------|--------------------|
| Design:       | Plank              |
| Width:        | 123mm              |
| Length:       | 615mm              |
| Thickness:    | 4mm                |
| Wear Layer:   | 0.55mm             |
| Installation: | Click Tight Lock   |
| Bevel:        | 4-Sided Bevel      |
| Finish:       | Natural Wood Grain |
|               |                    |