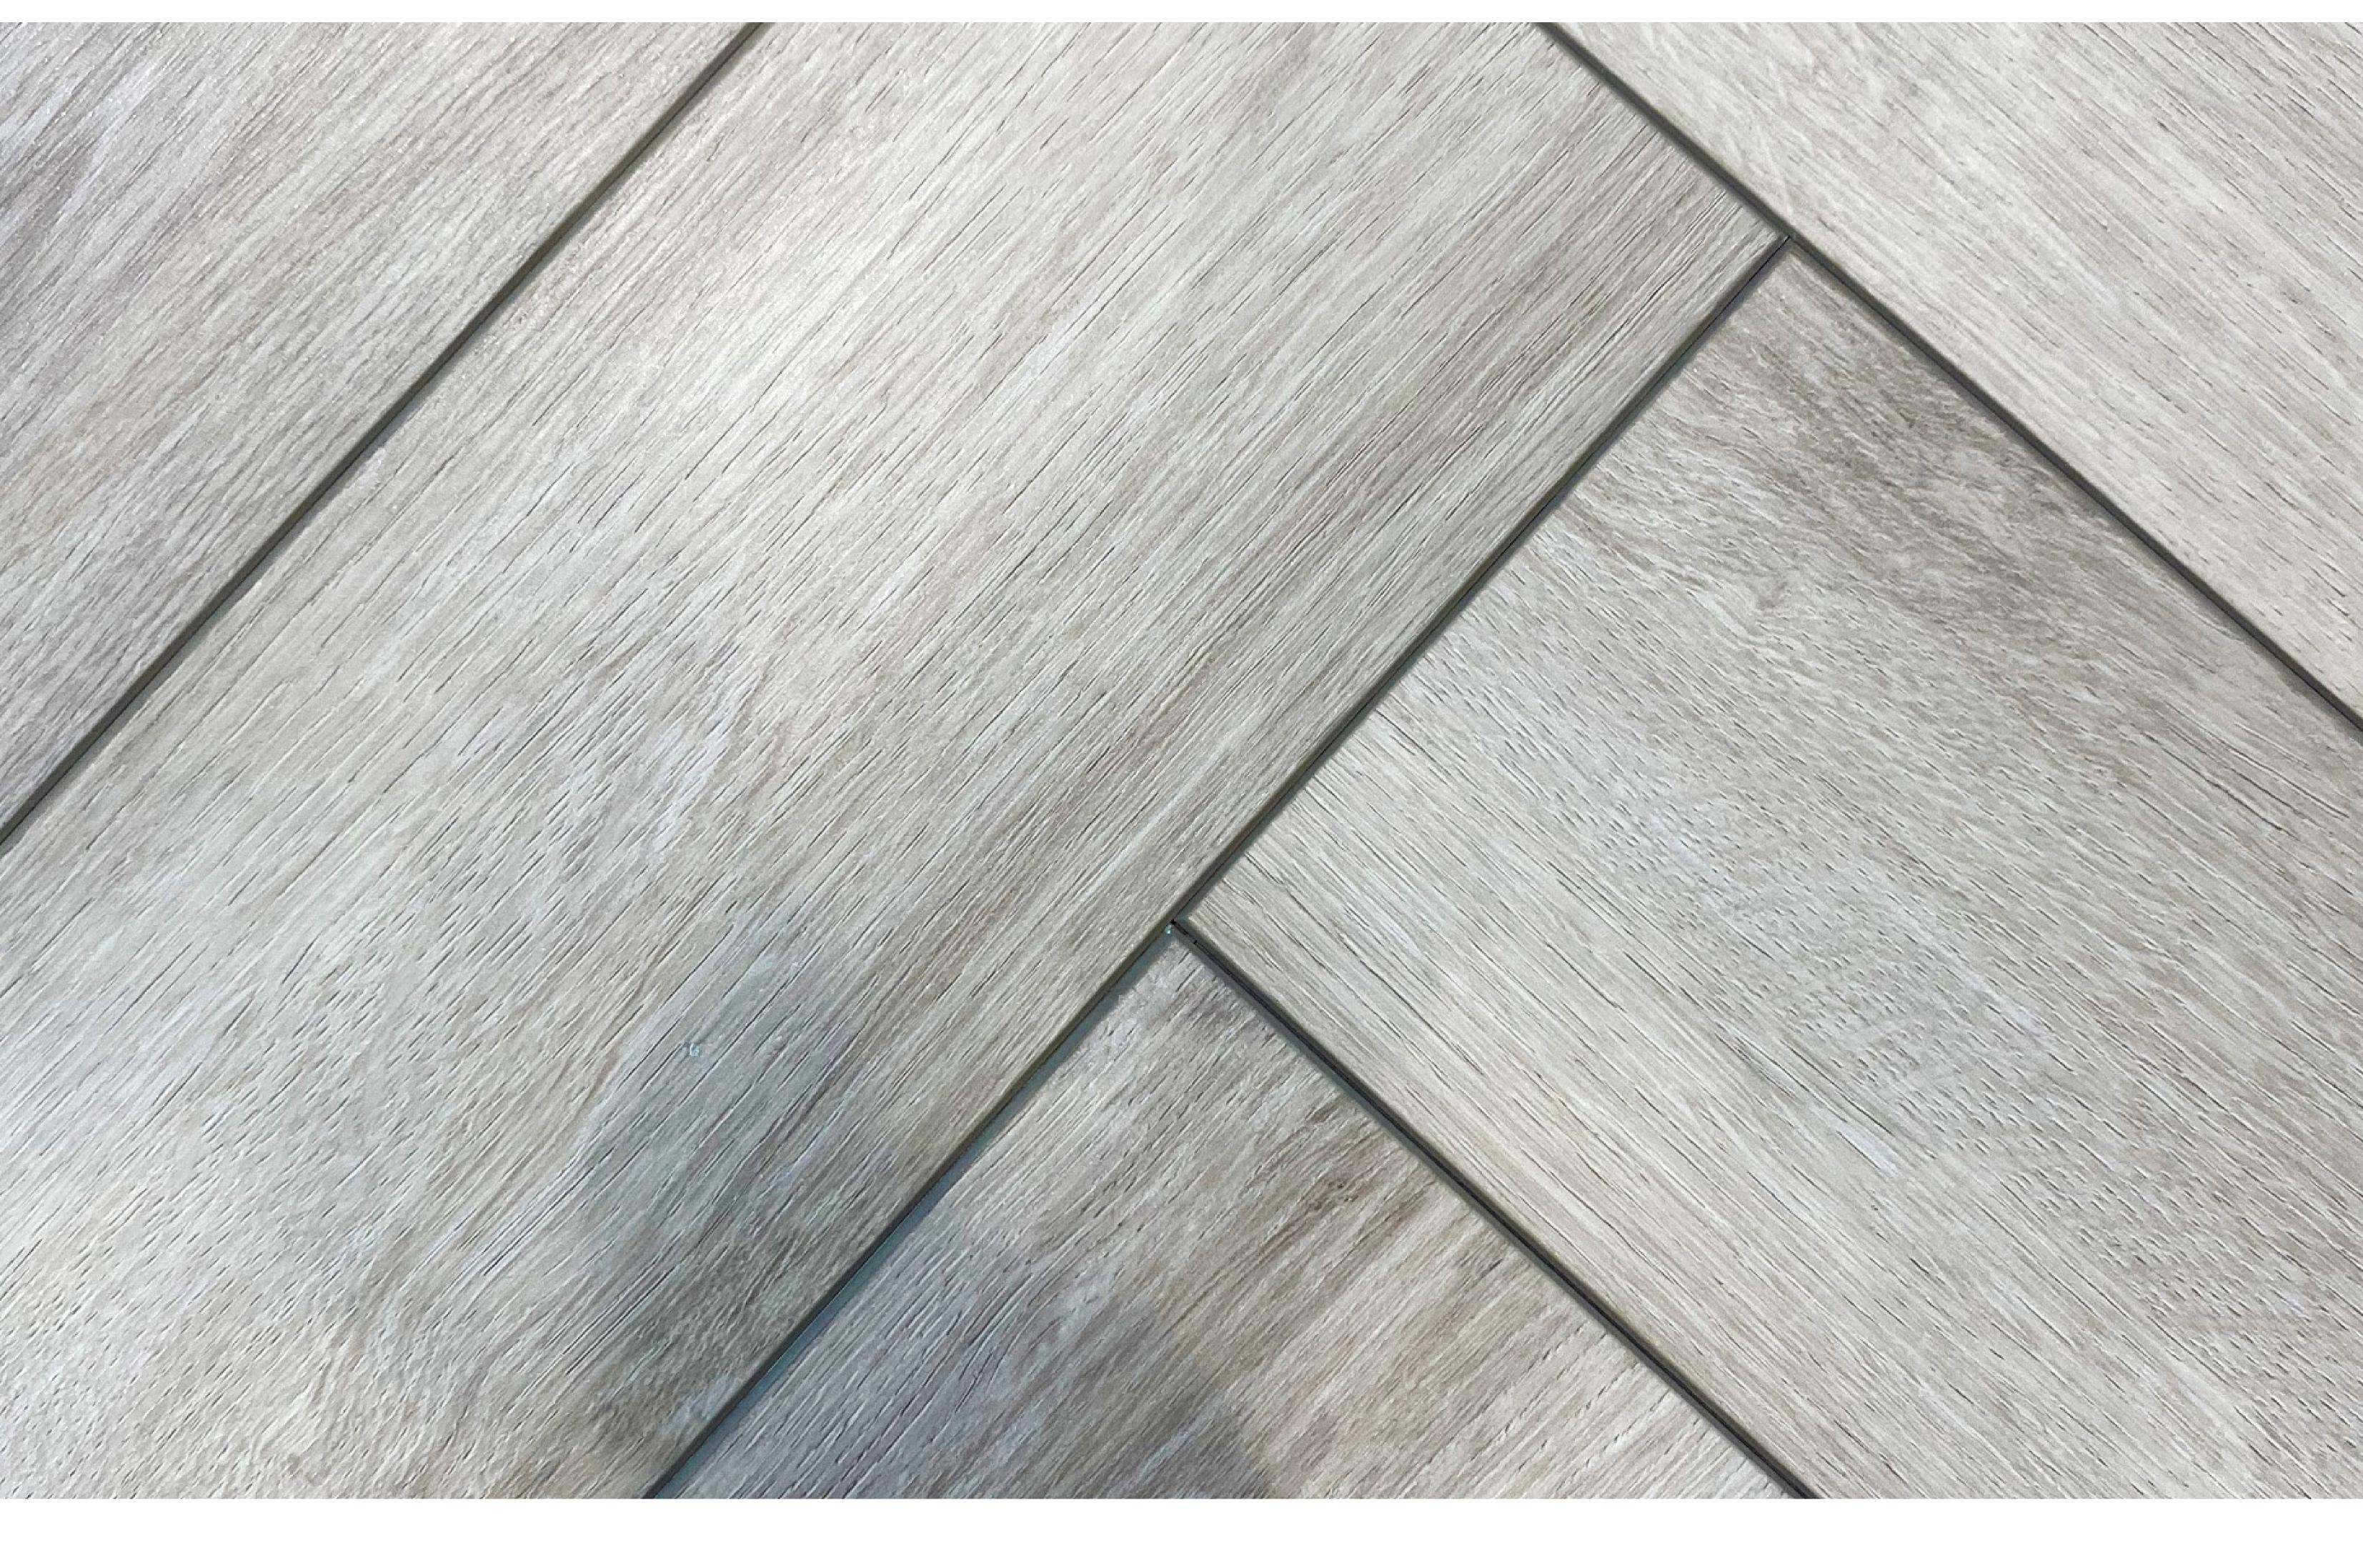

#### Specifications

Collection Herringhone

| CONECTON.     | пеннідропе         |
|---------------|--------------------|
| Design:       | Plank              |
| Width:        | 123mm              |
| Length:       | 615mm              |
| Thickness:    | 4mm                |
| Wear Layer:   | 0.55mm             |
| Installation: | Click Tight Lock   |
| Bevel:        | 4-Sided Bevel      |
| Finish:       | Natural Wood Grain |
|               |                    |