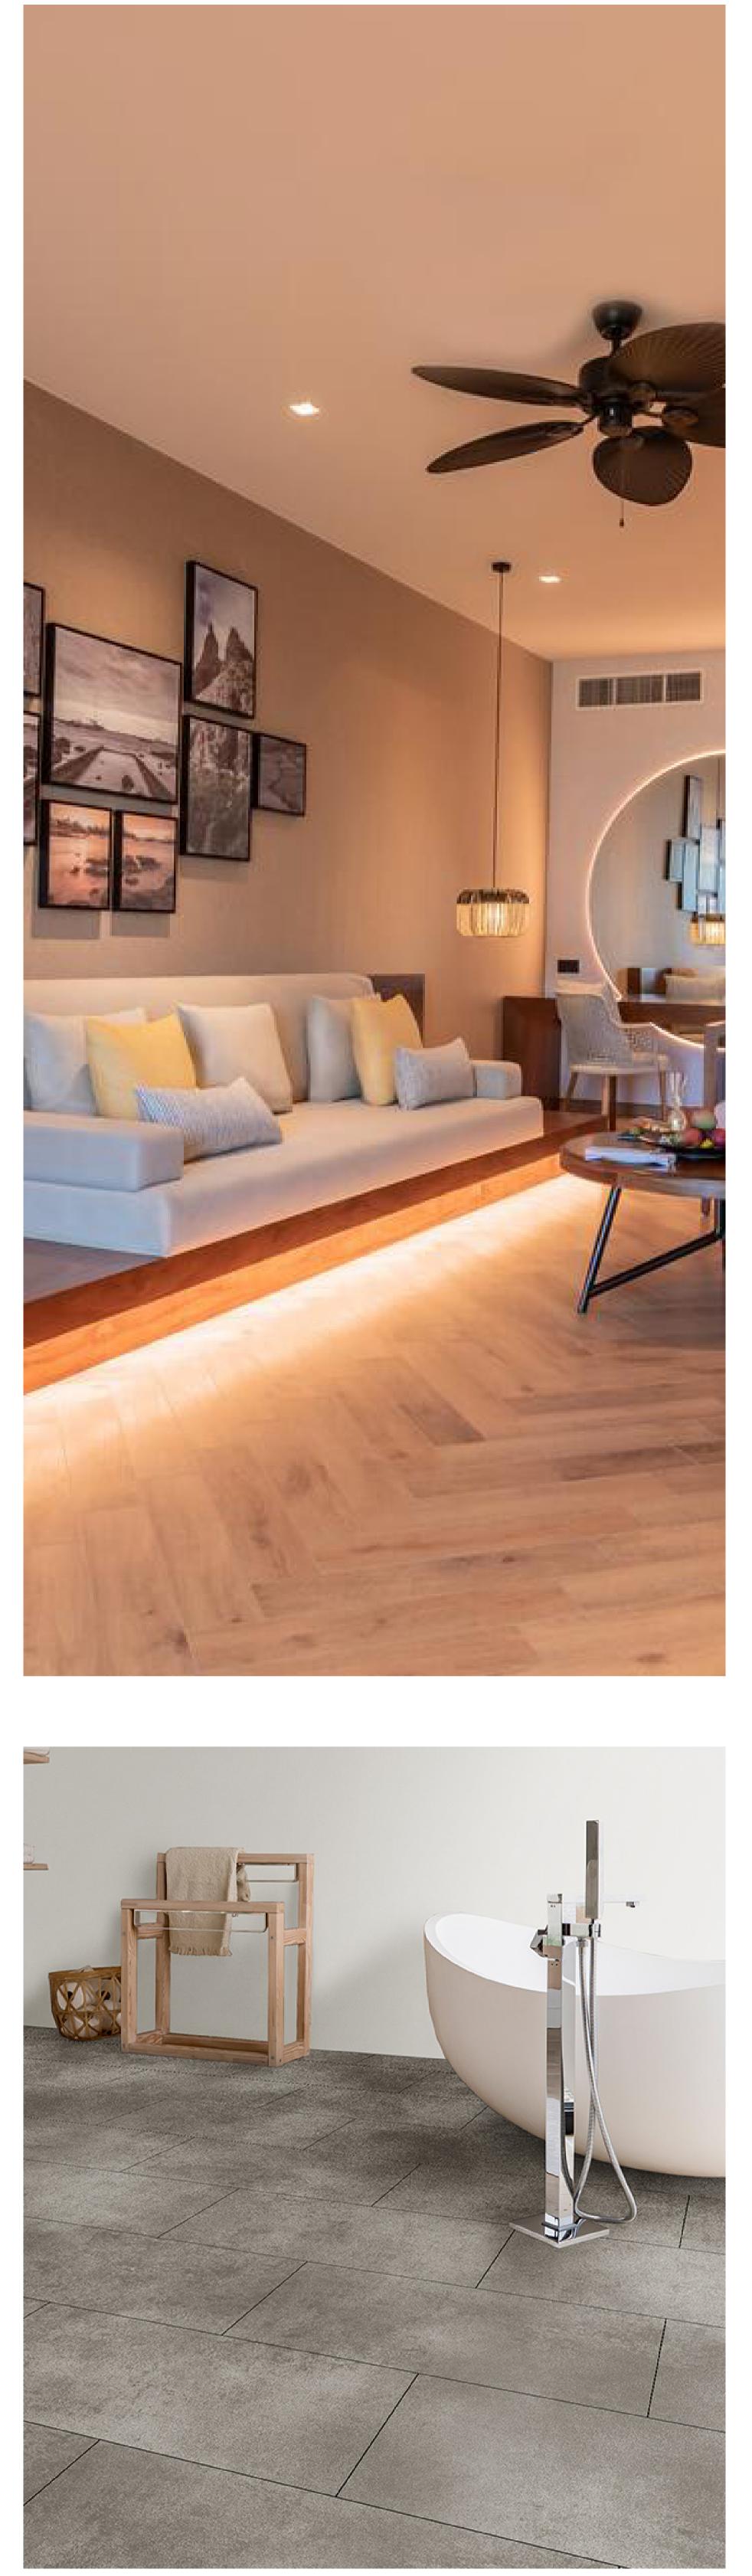

#### Specifications

Collection Herringhone

| CONECTON.     | пеннідропе         |
|---------------|--------------------|
| Design:       | Plank              |
| Width:        | 123mm              |
| Length:       | 615mm              |
| Thickness:    | 4mm                |
| Wear Layer:   | 0.55mm             |
| Installation: | Click Tight Lock   |
| Bevel:        | 4-Sided Bevel      |
| Finish:       | Natural Wood Grain |
|               |                    |