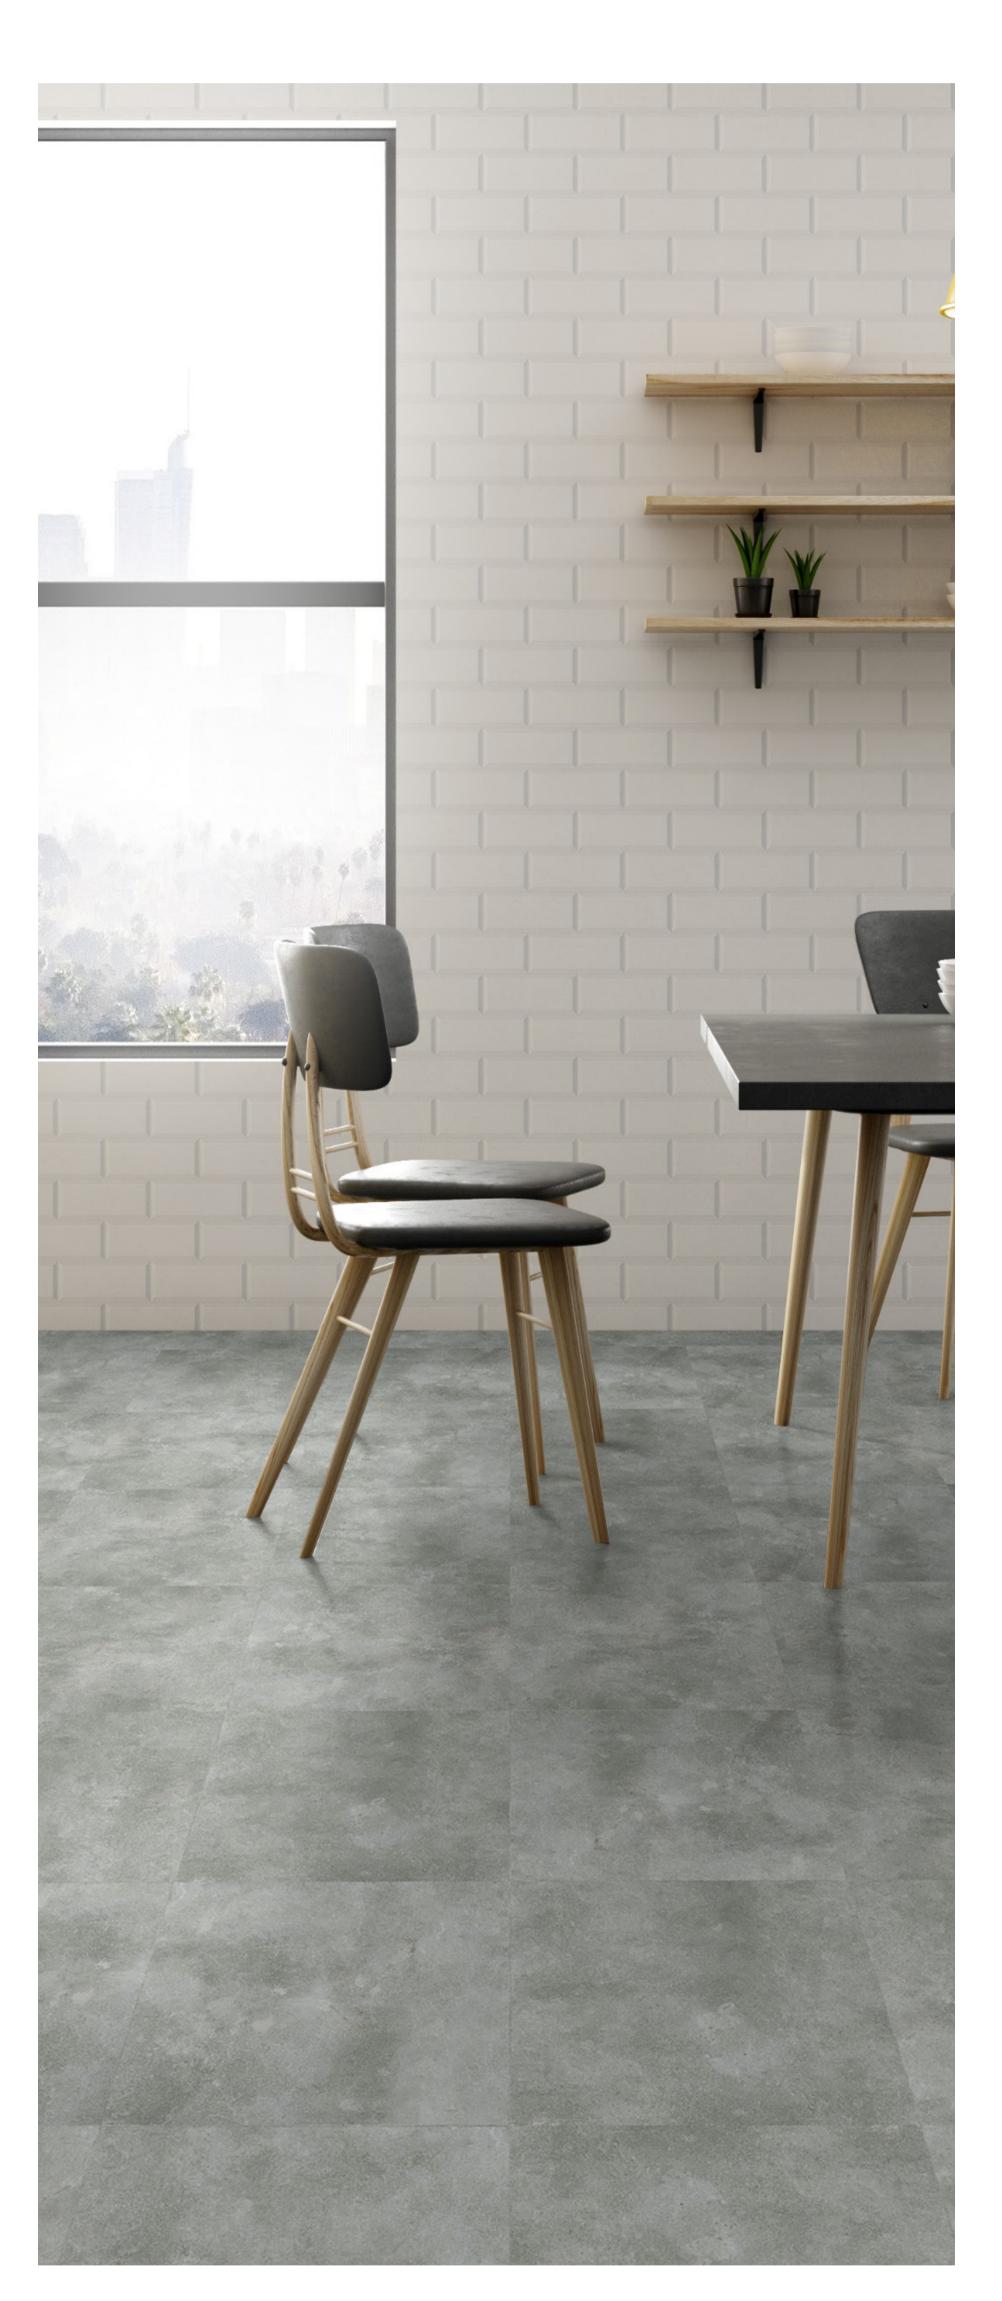

### SPC FLOORING

- 100% Waterproof
- Scratch & Stain Resistant
- Easy to Clean & Maintain
- Stable to Sunlight
- No Acclimation Required
- No Telegraphing
- Recyclable & Phthalate Free

1352