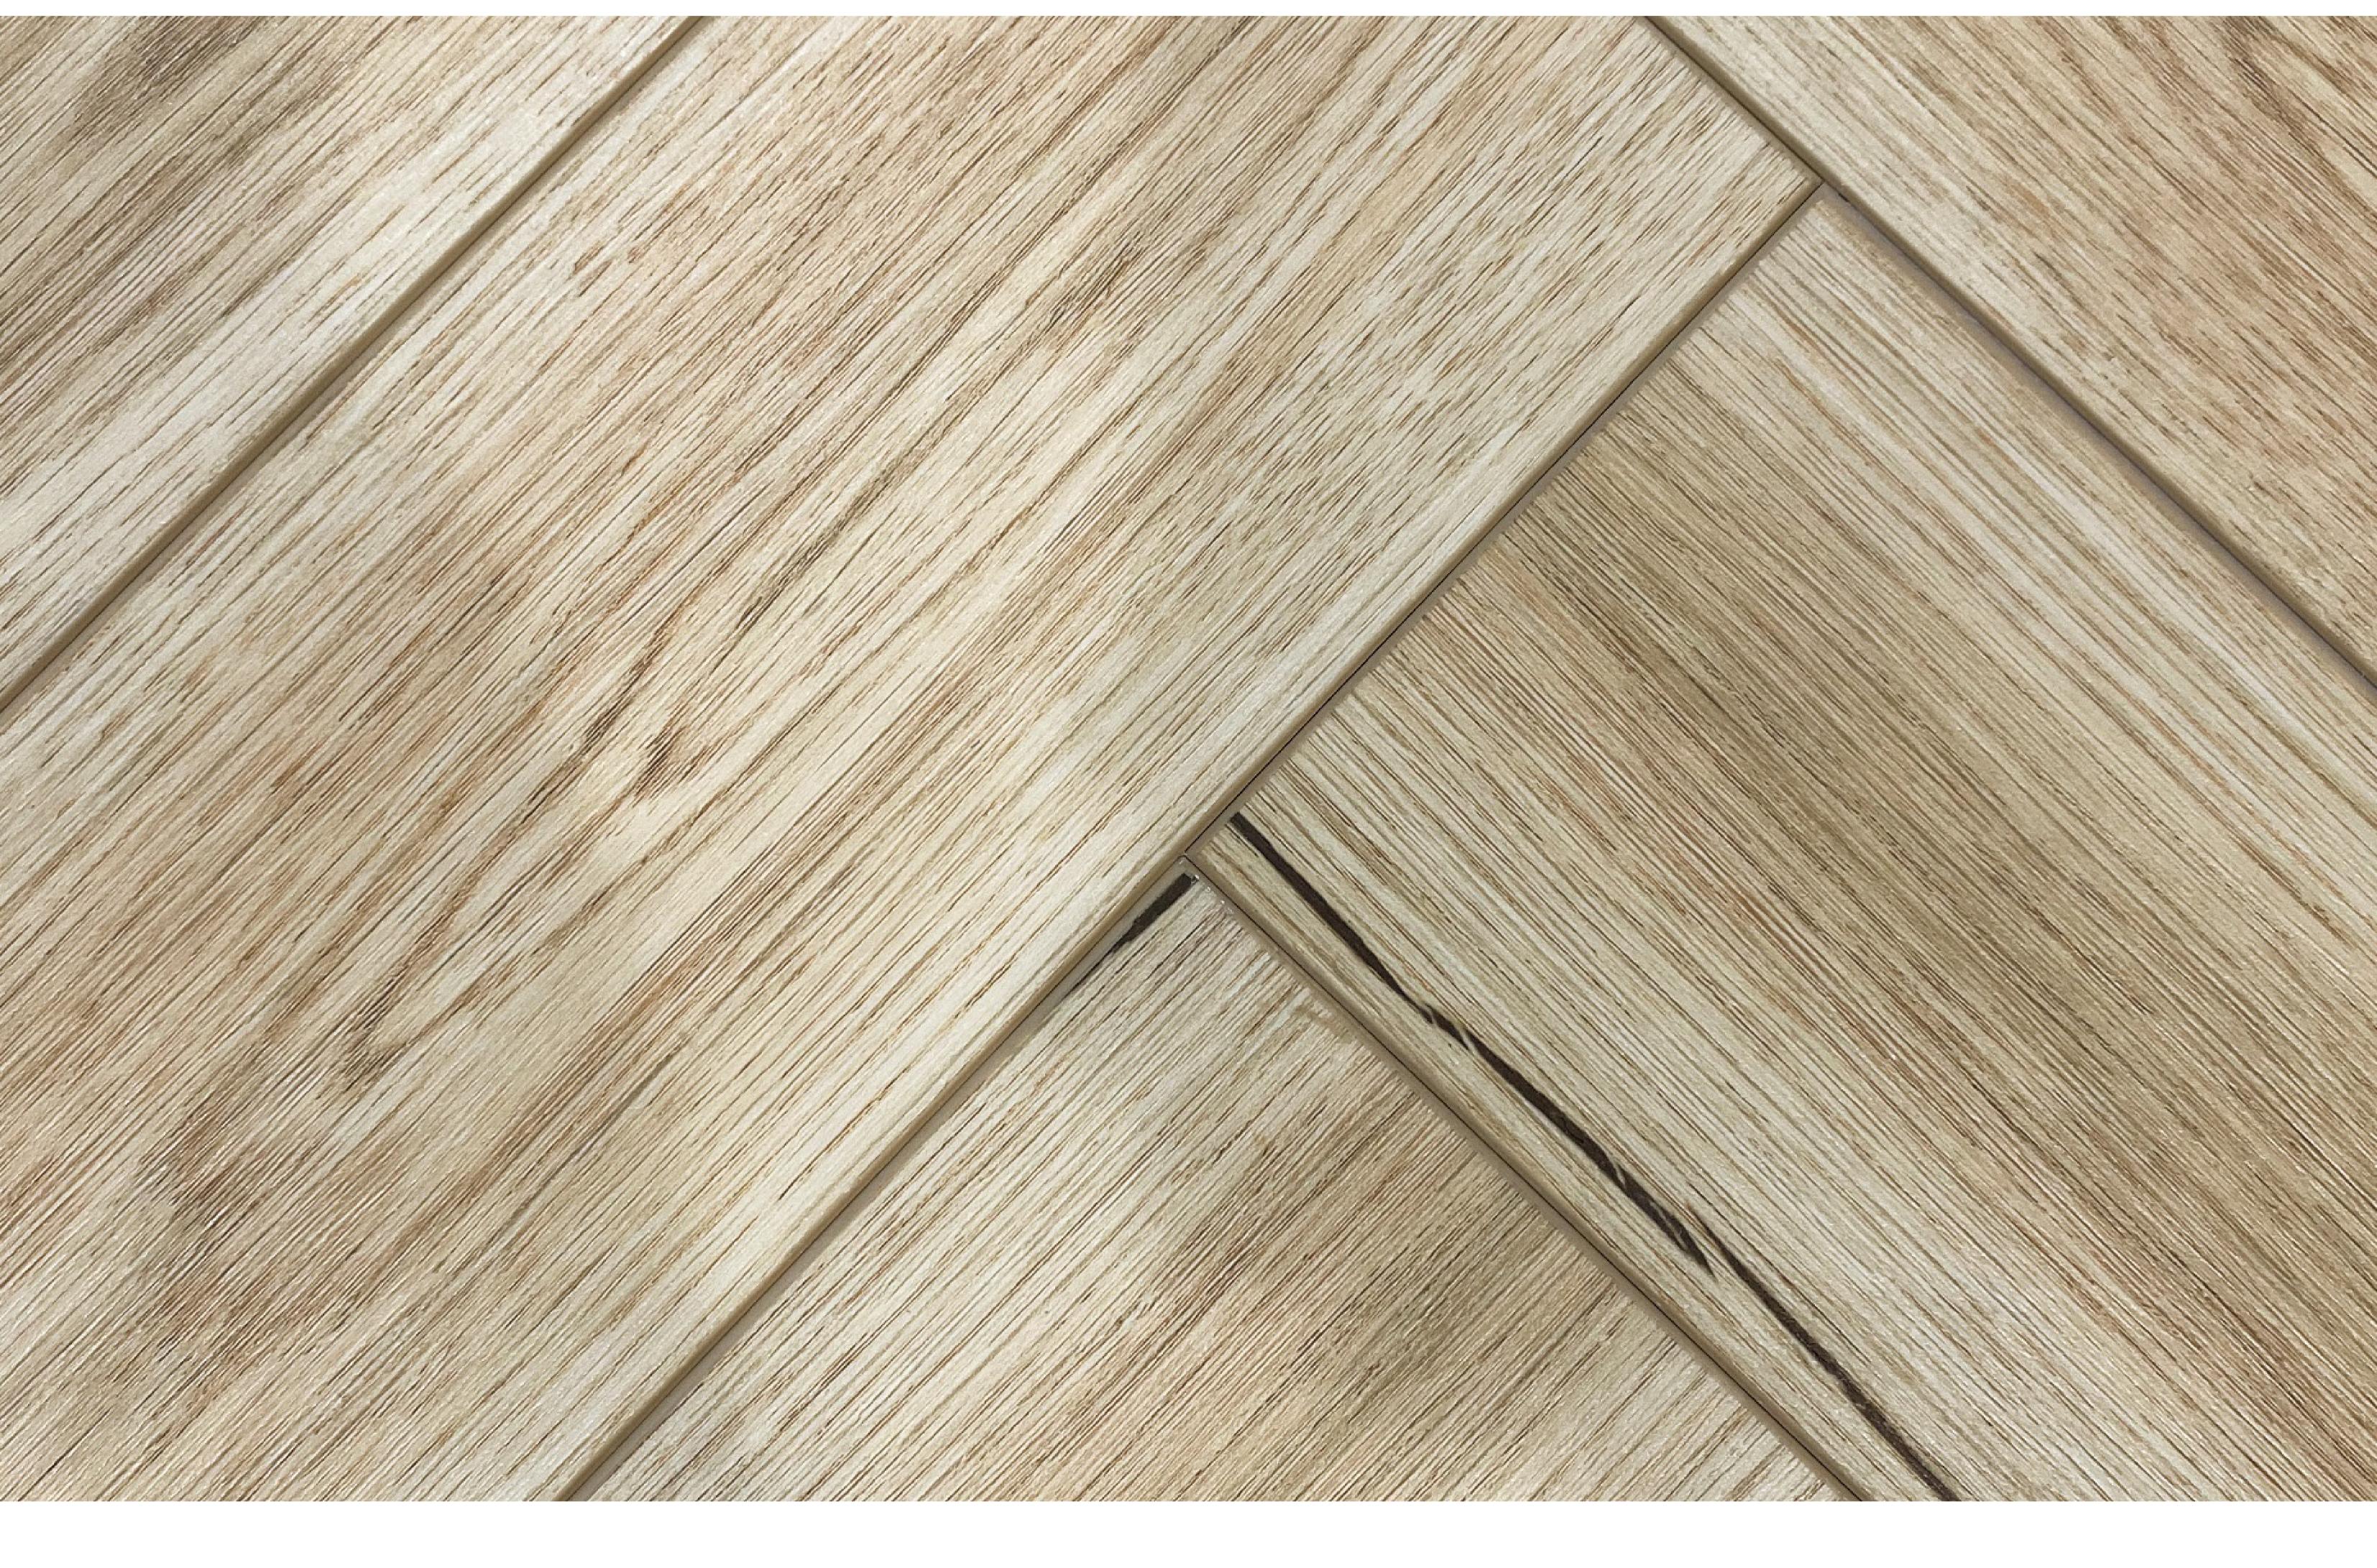

#### Specifications

Collection Herringhone

| CONECTON.     | пеннідропе         |
|---------------|--------------------|
| Design:       | Plank              |
| Width:        | 123mm              |
| Length:       | 615mm              |
| Thickness:    | 4mm                |
| Wear Layer:   | 0.55mm             |
| Installation: | Click Tight Lock   |
| Bevel:        | 4-Sided Bevel      |
| Finish:       | Natural Wood Grain |
|               |                    |