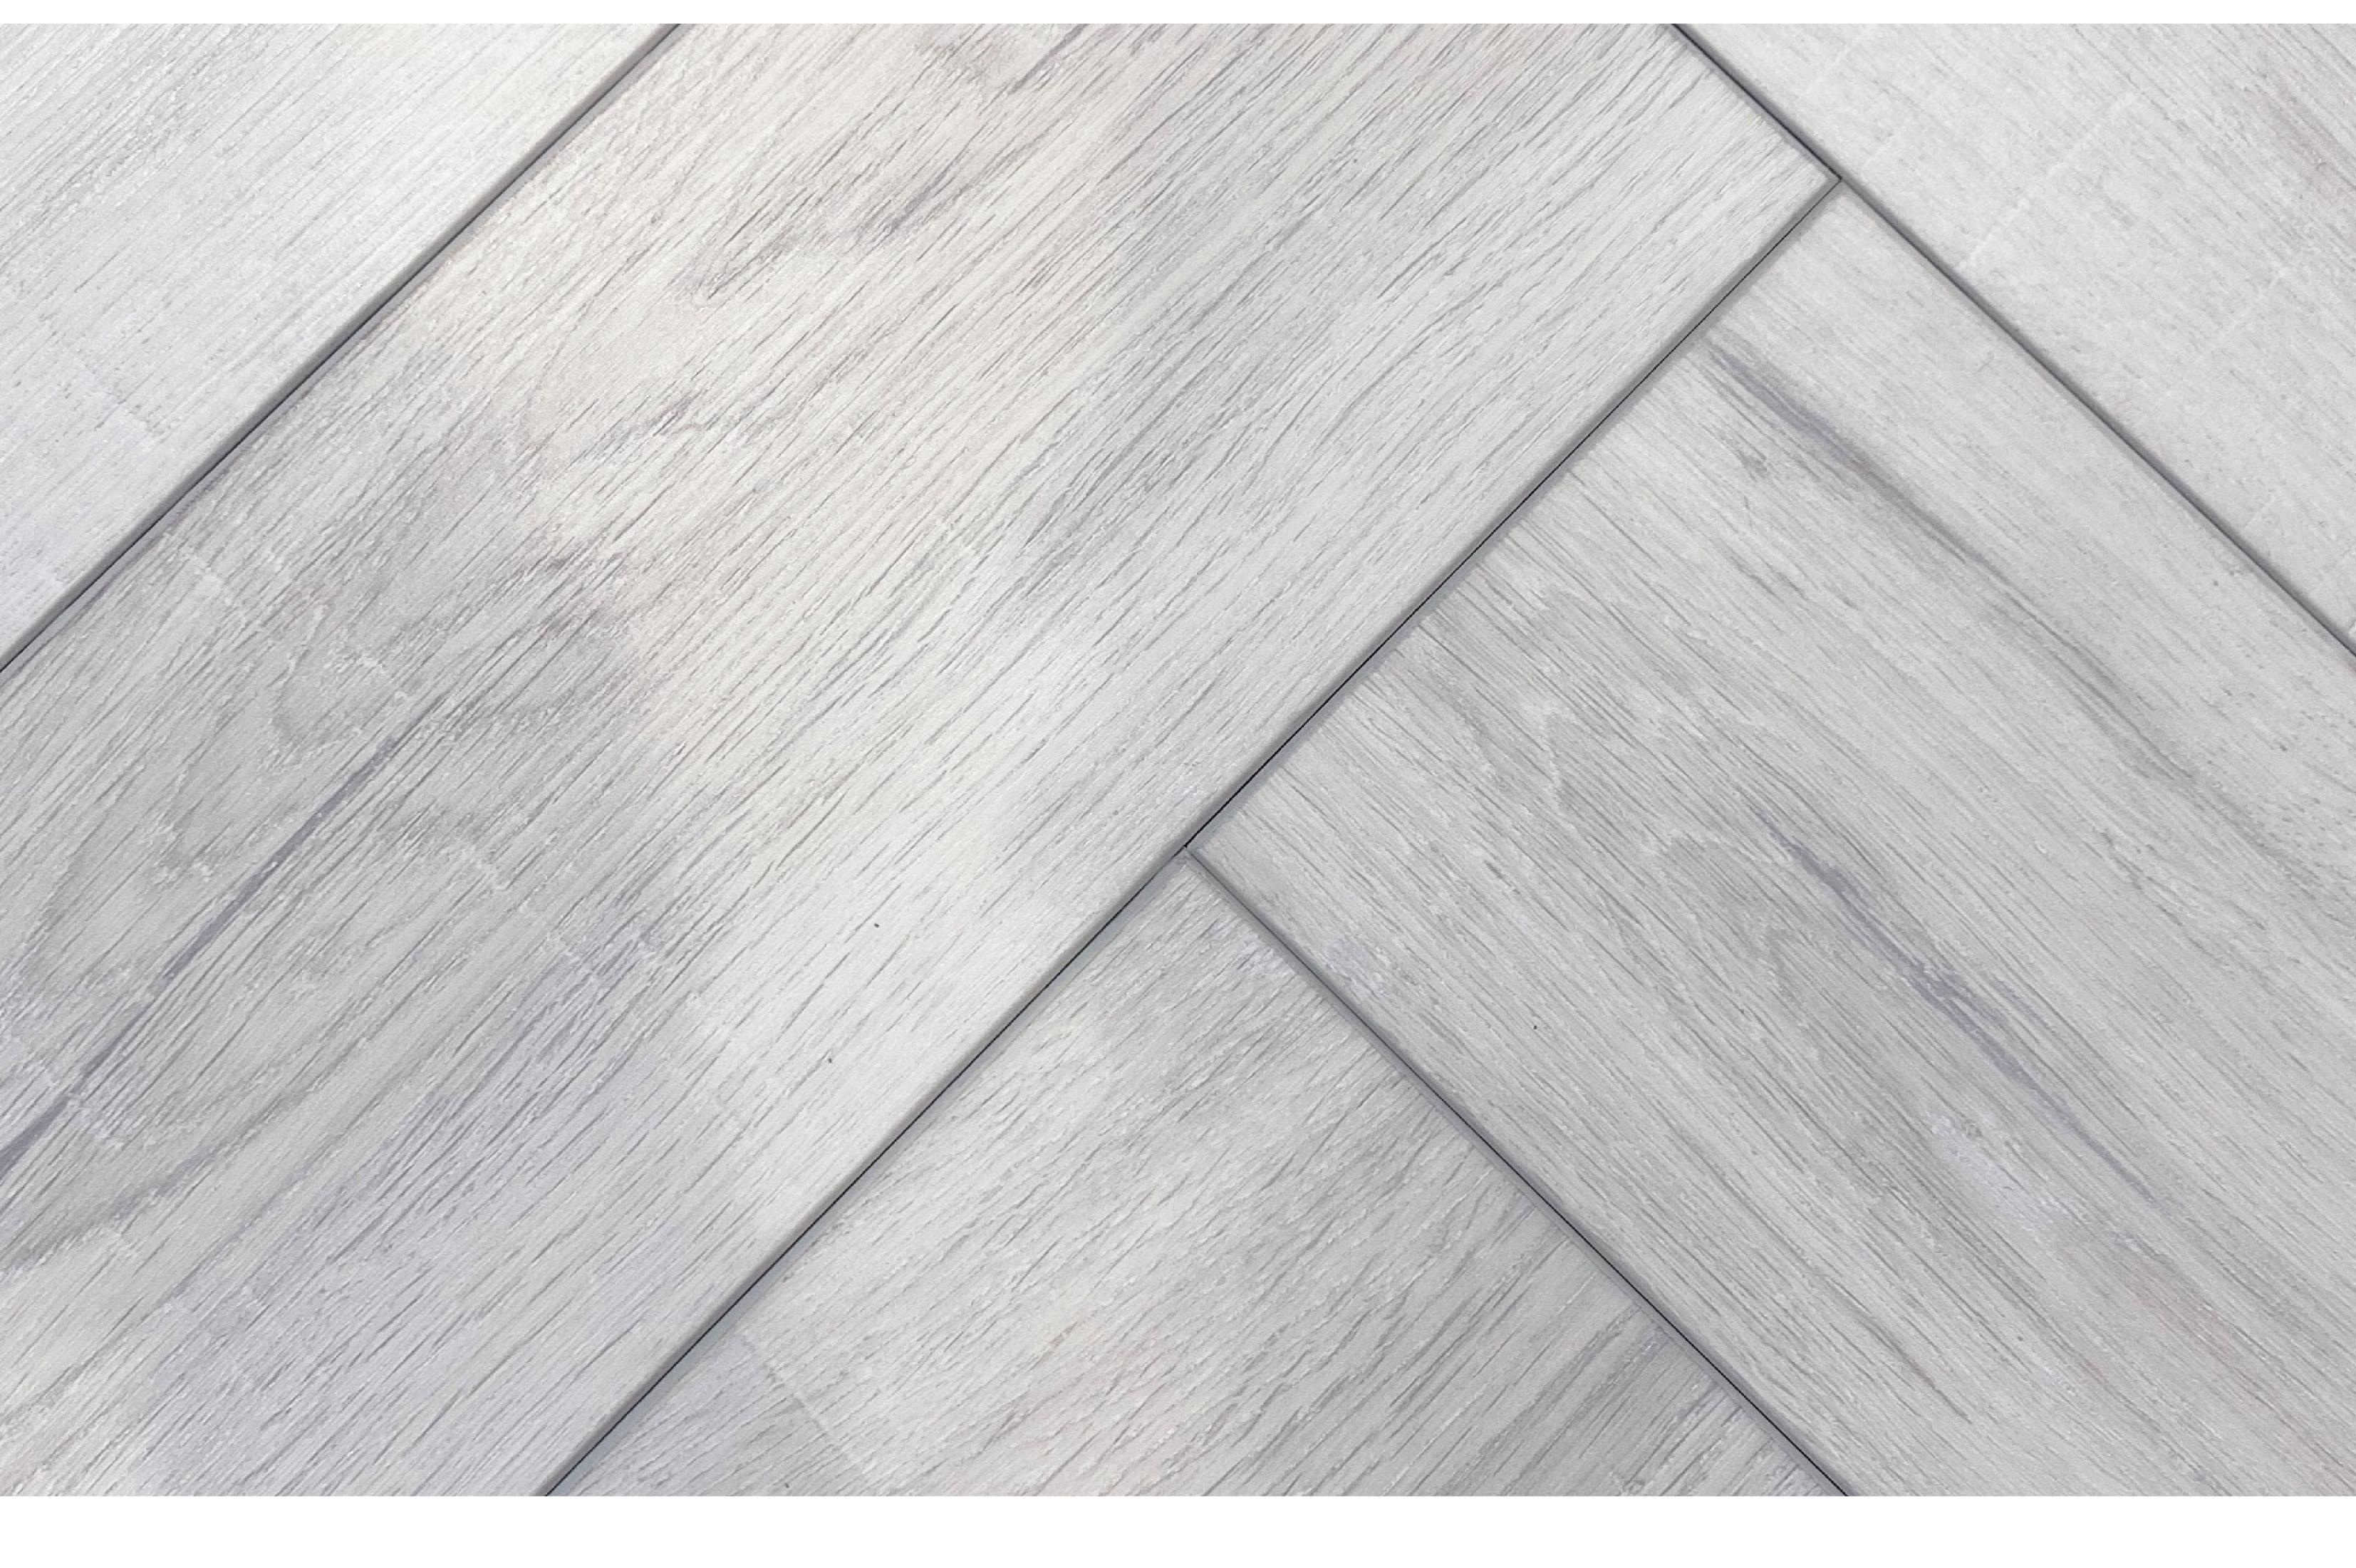

#### Specifications

Collection Herringhone

| CONECTON.     | пеннідропе         |
|---------------|--------------------|
| Design:       | Plank              |
| Width:        | 123mm              |
| Length:       | 615mm              |
| Thickness:    | 4mm                |
| Wear Layer:   | 0.55mm             |
| Installation: | Click Tight Lock   |
| Bevel:        | 4-Sided Bevel      |
| Finish:       | Natural Wood Grain |
|               |                    |