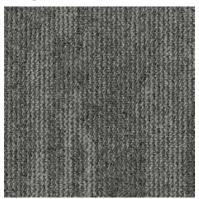

### Harvest Collection



DESSO Harvest is testament to the beautiful irregularities found in nature. The finished result reflects the rustic wood scenes and windswept wheat fields that were the creative inspiration for Harvest - conveying a calm energy that breathes new life into commercial spaces.

#### Specifications

Manufacturing process: Tufting 1/10" Loop pile

Dye Method: Solution Dyed Composition: BCF Polyamide 6

Pile Weight: 590 g/m²
Total Weight: 4000 g/m²
Pile Height: 2.8 mm
Total Height: 6.5 mm

Wear Classification: Commercial Class 33

Size: 50 x 50 cm

Fire Class: Bfl-s1 (EN 13501-1)

Luxury Rating: LC1
Impact Sound Reduction: 25 dB

# Harvest Collection





## Harvest Collection - In Stock





9094



9960



9970



9975

### Specifications

Manufacturing process: Tufting 1/10" Loop pile

Dye Method: Solution Dyed Composition: BCF Polyamide 6

Pile Weight: 590 g/m²
Total Weight: 4000 g/m²
Pile Height: 2.8 mm
Total Height: 6.5 mm

Wear Classification: Commercial Class 33

Size: 50 x 50 cm

Fire Class: Bfl-s1 (EN 13501-1)

Luxury Rating: LC1

Impact Sound Reduction: 25 dB