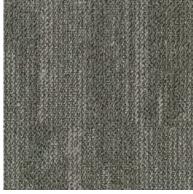

### Harvest Collection



DESSO Harvest is testament to the beautiful irregularities found in nature. The finished result reflects the rustic wood scenes and windswept wheat fields that were the creative inspiration for Harvest - conveying a calm energy that breathes new life into commercial spaces.

#### Specifications

Manufacturing process: Tufting 1/10" Loop pile

Dye Method: Solution Dyed Composition: BCF Polyamide 6

Pile Weight: 590 g/m²
Total Weight: 4000 g/m²
Pile Height: 2.8 mm
Total Height: 6.5 mm

Wear Classification: Commercial Class 33

Size: 50 x 50 cm

Fire Class: Bfl-s1 (EN 13501-1)

Luxury Rating: LC1
Impact Sound Reduction: 25 dB

# Harvest Collection





## Harvest Collection - In Stock





9094



9960



9970



9975

### Specifications

Manufacturing process: Tufting 1/10" Loop pile

Dye Method: Solution Dyed Composition: BCF Polyamide 6

Pile Weight: 590 g/m²
Total Weight: 4000 g/m²
Pile Height: 2.8 mm
Total Height: 6.5 mm

Wear Classification: Commercial Class 33

Size: 50 x 50 cm

Fire Class: Bfl-s1 (EN 13501-1)

Luxury Rating: LC1

Impact Sound Reduction: 25 dB