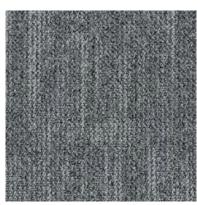

### Harvest Collection



DESSO Harvest is testament to the beautiful irregularities found in nature. The finished result reflects the rustic wood scenes and windswept wheat fields that were the creative inspiration for Harvest - conveying a calm energy that breathes new life into commercial spaces.

#### Specifications

Manufacturing process: Tufting 1/10" Loop pile

Dye Method: Solution Dyed Composition: BCF Polyamide 6

Pile Weight: 590 g/m²
Total Weight: 4000 g/m²
Pile Height: 2.8 mm
Total Height: 6.5 mm

Wear Classification: Commercial Class 33

Size: 50 x 50 cm

Fire Class: Bfl-s1 (EN 13501-1)

Luxury Rating: LC1
Impact Sound Reduction: 25 dB

# Harvest Collection





## Harvest Collection - In Stock





9094



9960



9970



9975

### Specifications

Manufacturing process: Tufting 1/10" Loop pile

Dye Method: Solution Dyed Composition: BCF Polyamide 6

Pile Weight: 590 g/m²
Total Weight: 4000 g/m²
Pile Height: 2.8 mm
Total Height: 6.5 mm

Wear Classification: Commercial Class 33

Size: 50 x 50 cm

Fire Class: Bfl-s1 (EN 13501-1)

Luxury Rating: LC1

Impact Sound Reduction: 25 dB