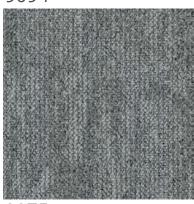

### Harvest Collection



DESSO Harvest is testament to the beautiful irregularities found in nature. The finished result reflects the rustic wood scenes and windswept wheat fields that were the creative inspiration for Harvest - conveying a calm energy that breathes new life into commercial spaces.

#### Specifications

Manufacturing process: Tufting 1/10" Loop pile

Dye Method: Solution Dyed Composition: BCF Polyamide 6

Pile Weight: 590 g/m²
Total Weight: 4000 g/m²
Pile Height: 2.8 mm
Total Height: 6.5 mm

Wear Classification: Commercial Class 33

Size: 50 x 50 cm

Fire Class: Bfl-s1 (EN 13501-1)

Luxury Rating: LC1
Impact Sound Reduction: 25 dB

# Harvest Collection





## Harvest Collection - In Stock





9094



9960



9970



9975

### Specifications

Manufacturing process: Tufting 1/10" Loop pile

Dye Method: Solution Dyed Composition: BCF Polyamide 6

Pile Weight: 590 g/m²
Total Weight: 4000 g/m²
Pile Height: 2.8 mm
Total Height: 6.5 mm

Wear Classification: Commercial Class 33

Size: 50 x 50 cm

Fire Class: Bfl-s1 (EN 13501-1)

Luxury Rating: LC1

Impact Sound Reduction: 25 dB