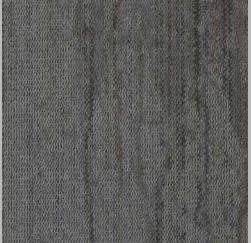

## Hard Graft The Resilient Texture.

## **Extended Specifications**

Construction Tufted Multi Scroll Loop Pile.

Product Description General / Medium Commercial

Polypropelene Tufted Loop Pile Bitumen Tile

Yarn Type Stainproof Miracle Fibre (Polypropylene)

Recycled Content Backing (NexBac Eco / EcoBac on request only)

Use Classification General / Medium Commercial
Pile Height 2.5 mm to 5.5 mm (±0.5 mm)

Total Thickness  $\pm$  7 mm

Total Mass  $\pm$  4100 g/m<sup>2</sup>

Standard Size 50 cm x 50 cm

Machine Guage 1/10"
Stitches 39

Packing 20 Tiles (5 M²) In a Box

Fire Index 2 (SANS 10177-IV)

Colour Fastness to Light: 7 (ISO 105-B02)

Rubbing : (a) Wet 4-5 (ISO 105-X12)
Rubbing : (b) Dry 4-5 (ISO 105-X12)

Water : 4-5 (ISO 105-E01) Less than 2.0 kV (EN 1307)

Electrostatic Propensity

Static Control Permanent

VOC Tested Pass

Hard Graft - Shaded: Chill 301

Hard Graft - Shaded: Deep 302

Hard Graft - Shaded: Edge 303