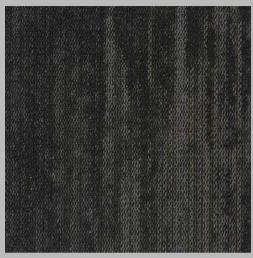

Water : 4-5 (ISO 105-E01) Less than 2.0 kV (EN 1307)

Electrostatic Propensity

Static Control Permanent

VOC Tested Pass

Hard Graft - Shaded: Chill 301

Hard Graft - Shaded: Deep 302

Hard Graft - Shaded: Edge 303