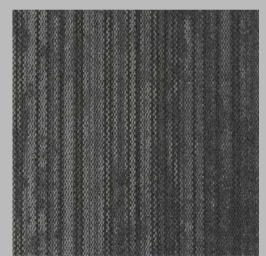

Water : 4-5 (ISO 105-E01) Less than 2.0 kV (EN 1307)

Electrostatic Propensity

Static Control Permanent

VOC Tested Pass

Hard Graft - Shaded: Chill 301

Hard Graft - Shaded: Deep 302

Hard Graft - Shaded: Edge 303

Hard Graft - Shaded: Hype 304

Request

Suitable

. Materials

Product specifications given are a guide only.

\*All product names and logos are trademarks of BELGOTEX FLOORCOVERINGS® (Pty) Ltd. © BELGOTEX FLOORCOVERINGS® (Pty) Ltd. All rights reserved.