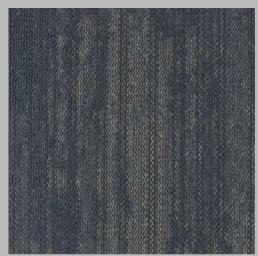

Water : 4-5 (ISO 105-E01) Less than 2.0 kV (EN 1307)

Electrostatic Propensity

Static Control Permanent

VOC Tested Pass

Hard Graft - Shaded: Chill 301

Hard Graft - Shaded: Deep 302

Hard Graft - Shaded: Edge 303