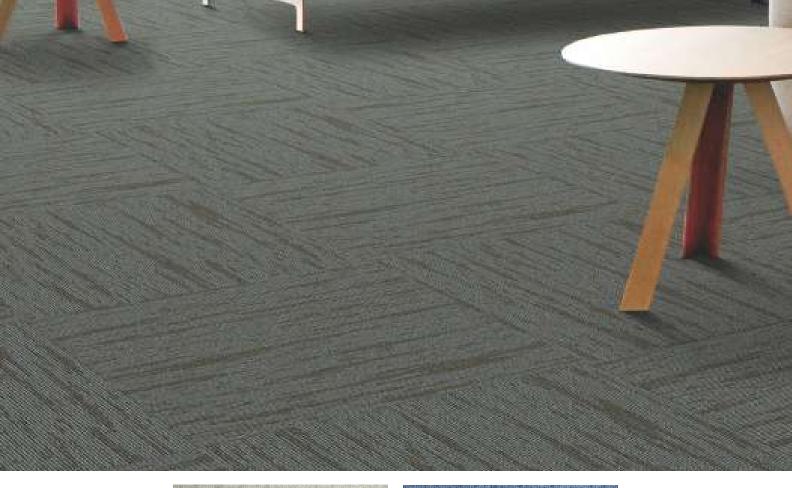

# **GRAVITY** CARPET TILES

677 York

678 Jonathan

## **GRAVITY** CARPET TILES

#### SPECIFICATION

| Style                    | : | GRAVITY                            |  |
|--------------------------|---|------------------------------------|--|
| Yarn                     | : | 100% Nylon 6                       |  |
| Guage                    | : | 1/12″                              |  |
| Pile Height              | : | 3/3.2/4/5 mm                       |  |
| Pile Weight              | : | 640g/m2                            |  |
| Primary Backing          | : | Non-Woven                          |  |
| Secondary Backing        | : | Glass Fiber Reinforced PVC Backing |  |
| Color System             | : | Solution Dyed                      |  |
| Static Control           | : | Life of the Carpet                 |  |
| Tile Size                | : | 50 cmx50cm                         |  |
| Package                  | : | 20 pcs per box (5m2)               |  |
| Recommended Installation | : | Brick or Quarter Turn              |  |