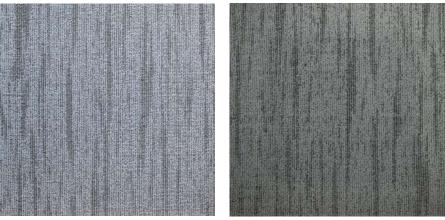

# **GRAVITY** CARPET TILES

677 York

678 Jonathan

## **GRAVITY** CARPET TILES

#### SPECIFICATION

| Style                    | : | GRAVITY                            |  |
|--------------------------|---|------------------------------------|--|
| Yarn                     | : | 100% Nylon 6                       |  |
| Guage                    | : | 1/12″                              |  |
| Pile Height              | : | 3/3.2/4/5 mm                       |  |
| Pile Weight              | : | 640g/m2                            |  |
| Primary Backing          | : | Non-Woven                          |  |
| Secondary Backing        | : | Glass Fiber Reinforced PVC Backing |  |
| Color System             | : | Solution Dyed                      |  |
| Static Control           | : | Life of the Carpet                 |  |
| Tile Size                | : | 50 cmx50cm                         |  |
| Package                  | : | 20 pcs per box (5m2)               |  |
| Recommended Installation | : | Brick or Quarter Turn              |  |