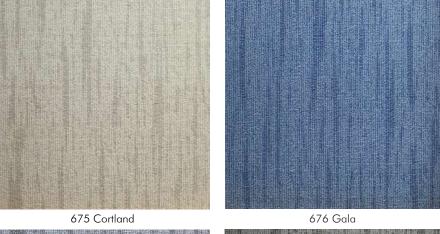

# **GRAVITY** CARPET TILES

677 York

678 Jonathan

## **GRAVITY** CARPET TILES

#### SPECIFICATION

| Style                    | : | GRAVITY                            |  |
|--------------------------|---|------------------------------------|--|
| Yarn                     | : | 100% Nylon 6                       |  |
| Guage                    | : | 1/12″                              |  |
| Pile Height              | : | 3/3.2/4/5 mm                       |  |
| Pile Weight              | : | 640g/m2                            |  |
| Primary Backing          | : | Non-Woven                          |  |
| Secondary Backing        | : | Glass Fiber Reinforced PVC Backing |  |
| Color System             | : | Solution Dyed                      |  |
| Static Control           | : | Life of the Carpet                 |  |
| Tile Size                | : | 50 cmx50cm                         |  |
| Package                  | : | 20 pcs per box (5m2)               |  |
| Recommended Installation | : | Brick or Quarter Turn              |  |