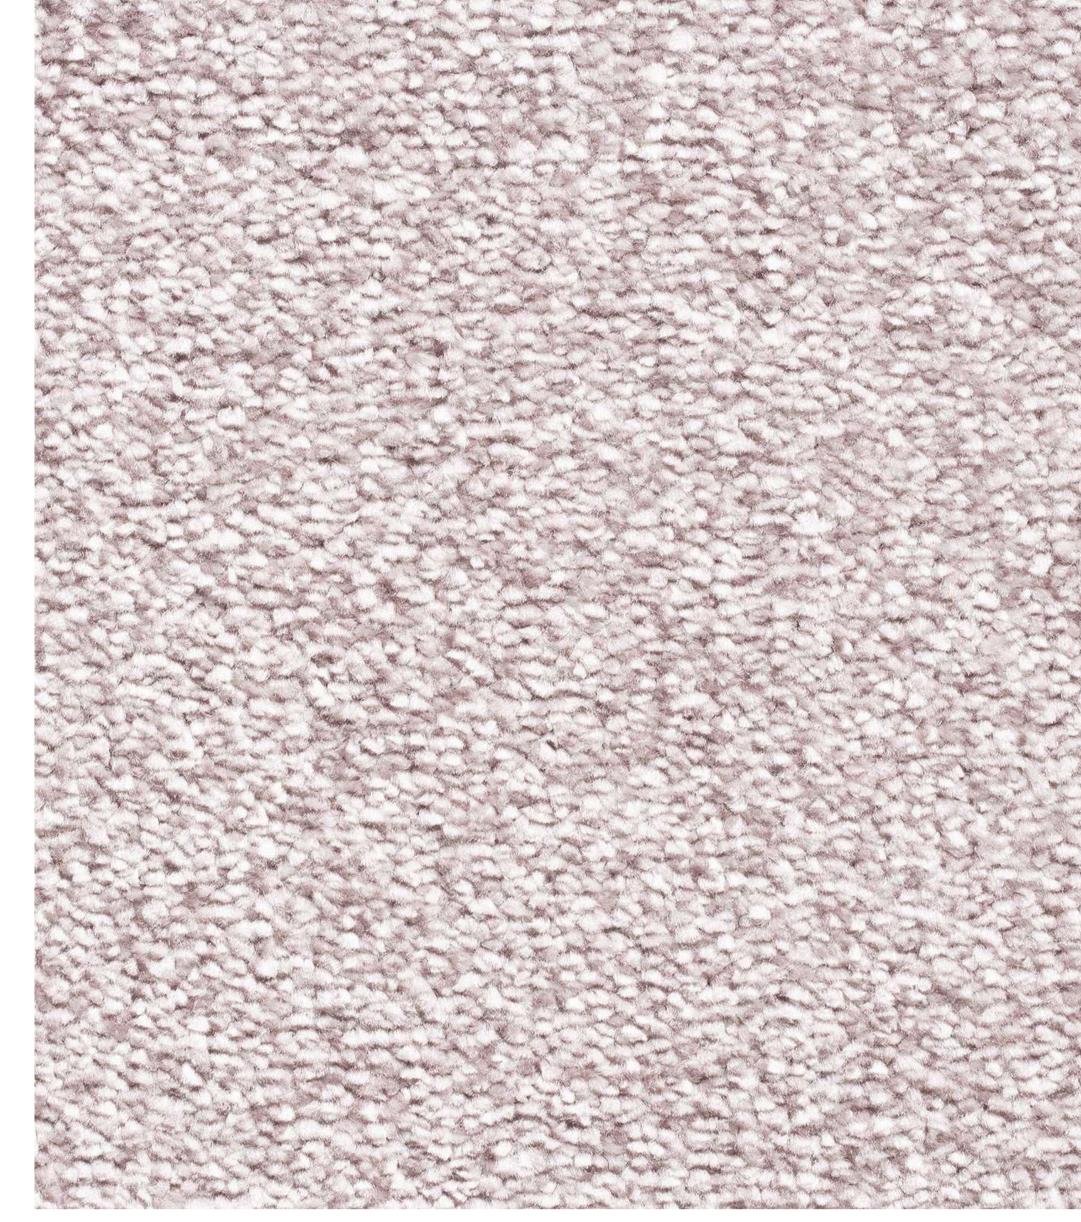

## RESIDENTIAL COLLECTION



Florence is an elegant solid colour tufted carpet manufactured in Netherlands. This collection is available in 6 original blends of colour and crafted from 100% PP ensuring superior softness and comfort underfoot-make it ideal for high quality residential use.

## Florence



## Florence





180 – Light Blue

114 – Light Pink

## Specifications

Origin: Netherlands

Manufacturing Process: Cut Pile

Manufacturing Composition: Tufting 1/10

Pile Content: 100% PP

Primary Backing: Action-Back

Pile Weight: 1.750 gr/sq.m

Total Weight: 2.650 gr/sq.m Pile Height: 15 mm

Total Height: 17mm