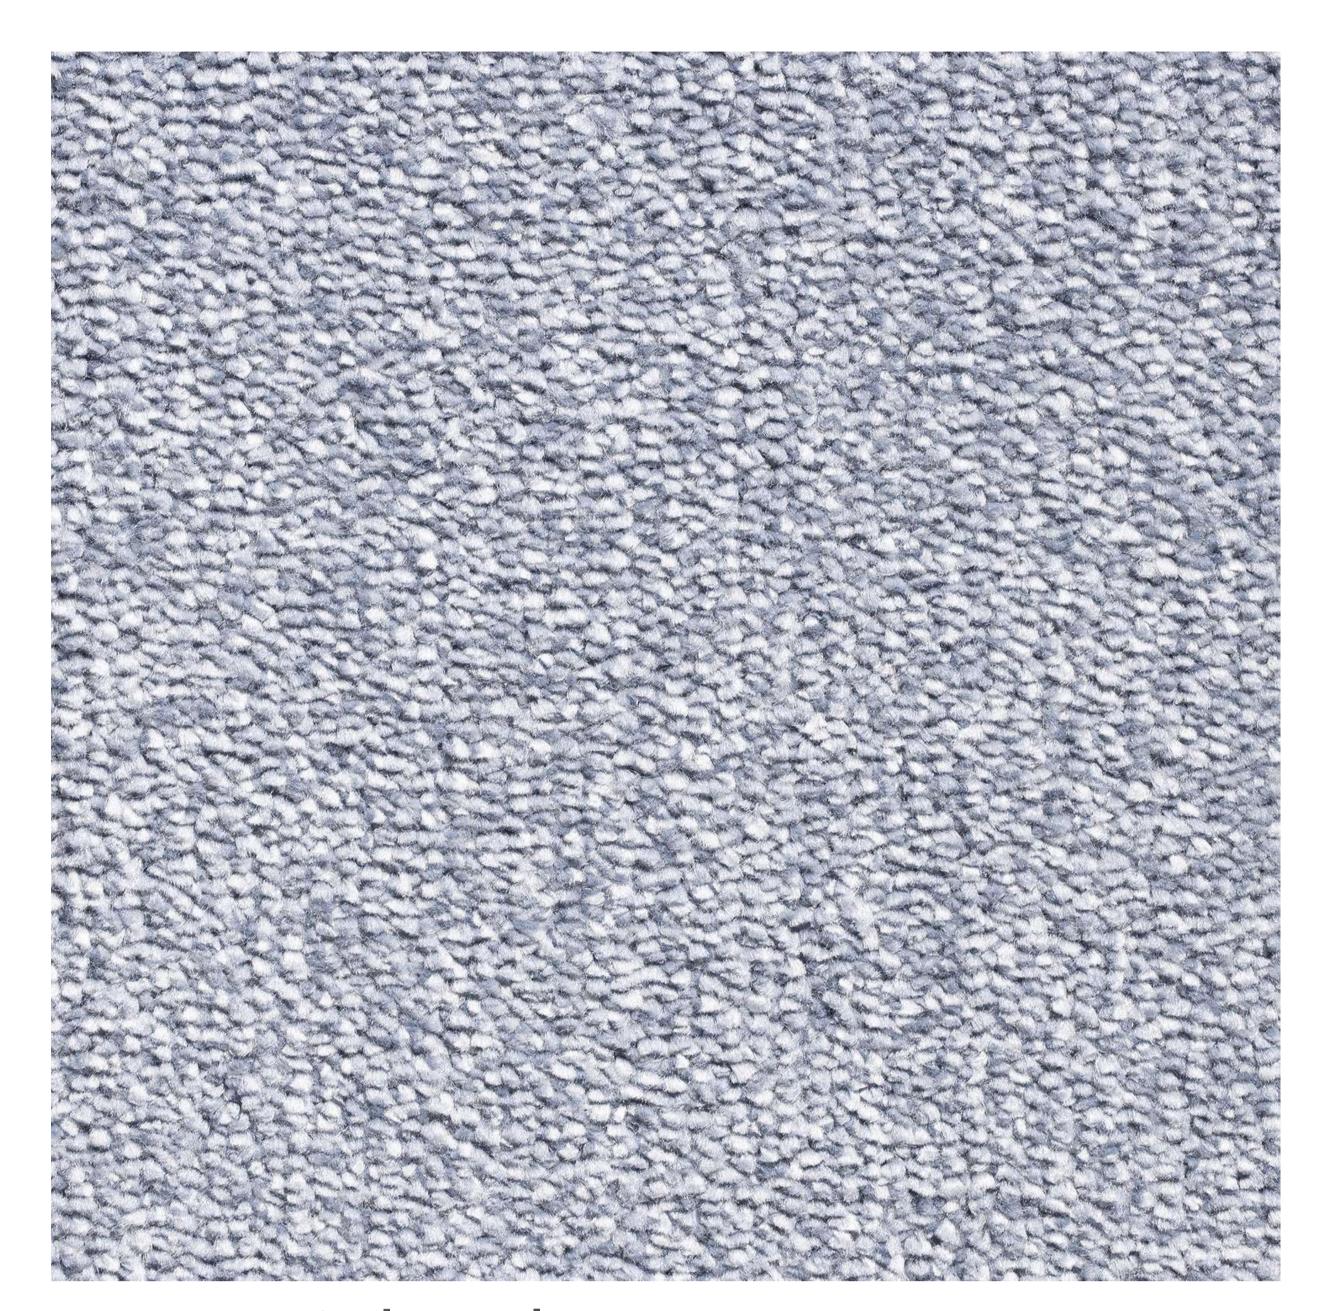

## RESIDENTIAL COLLECTION



Florence is an elegant solid colour tufted carpet manufactured in Netherlands. This collection is available in 6 original blends of colour and crafted from 100% PP ensuring superior softness and comfort underfoot-make it ideal for high quality residential use.

## Florence



## Florence





180 – Light Blue

114 – Light Pink

## Specifications

Origin: Netherlands

Manufacturing Process: Cut Pile

Manufacturing Composition: Tufting 1/10

Pile Content: 100% PP

Primary Backing: Action-Back

Pile Weight: 1.750 gr/sq.m

Total Weight: 2.650 gr/sq.m Pile Height: 15 mm

Total Height: 17mm