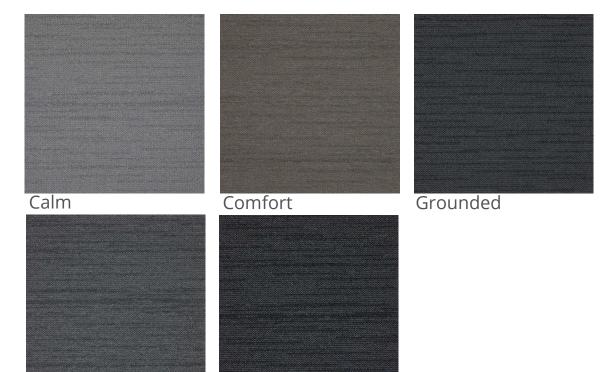

## Flex Collection Belgotex

Flex collection is a contemporary collection with an organic appearance with subtle liner lines that offers a maximum value and mix-and-match nature. The colours are calm neutrals providing a smart and versatile collection suitable for all style of workplaces.