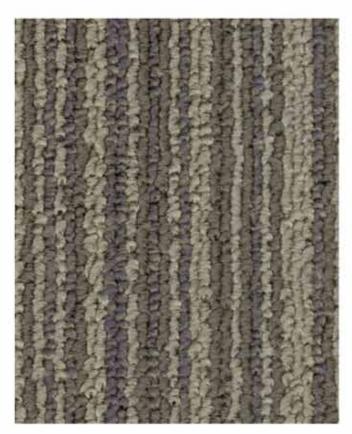

## FAST

FAST A FAST B

FAST C FAST D

## FAST

Style Fast

Construction Level loop

Yarn 100% Polypropylene

Gauge 1/10 inch

Pile Height 3.5mm

Pile Weight 625gr/m<sup>2</sup>

Primary Backing Non Woven