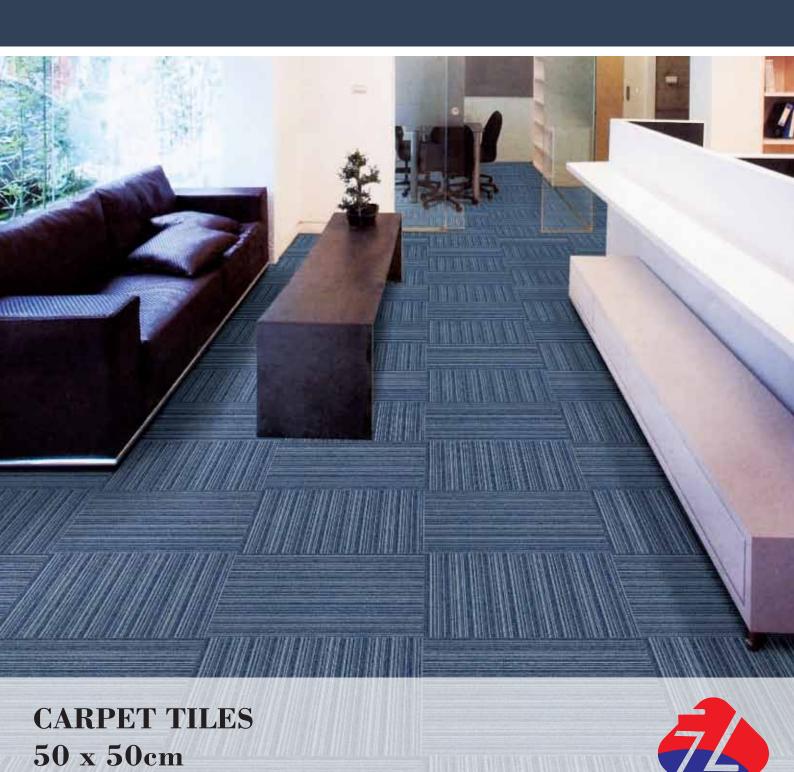

## FAST

Style Fast

Construction Level loop

Yarn 100% Polypropylene

Gauge 1/10 inch

Pile Height 3.5mm

Pile Weight 625gr/m<sup>2</sup>

Primary Backing Non Woven

PVC+Glass Fiber+PVC Secondary Backing

Dimensions 50cm x 50cm

Colour System 100% Solution Dyed

Area of Use Commercial

Static Control Life of the Carpet

Packing 20pc's/carton (5m2)