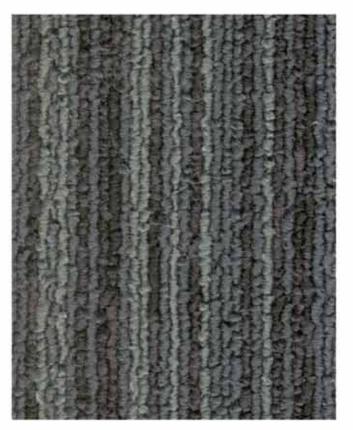

## FAST

FAST A FAST B

FAST C FAST D

## FAST

Style Fast

Construction Level loop

Yarn 100% Polypropylene

Gauge 1/10 inch

Pile Height 3.5mm

Pile Weight 625gr/m<sup>2</sup>

Primary Backing Non Woven