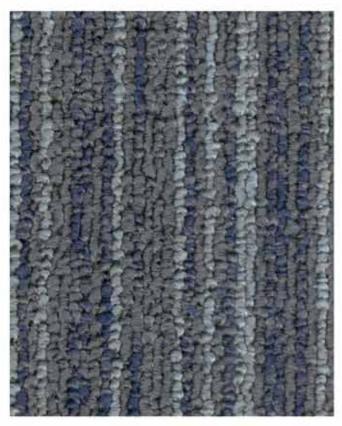

## FAST

Style Fast

Construction Level loop

Yarn 100% Polypropylene

Gauge 1/10 inch

Pile Height 3.5mm

Pile Weight 625gr/m<sup>2</sup>

Primary Backing Non Woven

PVC+Glass Fiber+PVC Secondary Backing

Dimensions 50cm x 50cm

Colour System 100% Solution Dyed

Area of Use Commercial

Static Control Life of the Carpet

Packing 20pc's/carton (5m2)