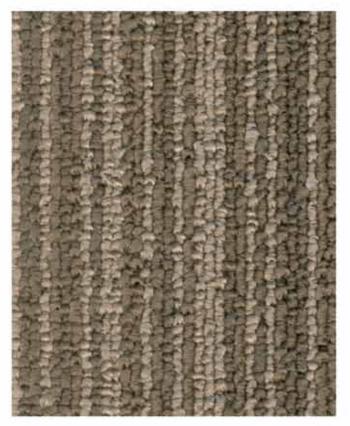

## FAST

Style Fast

Construction Level loop

Yarn 100% Polypropylene

Gauge 1/10 inch

Pile Height 3.5mm

Pile Weight 625gr/m<sup>2</sup>

Primary Backing Non Woven

PVC+Glass Fiber+PVC Secondary Backing

Dimensions 50cm x 50cm

Colour System 100% Solution Dyed

Area of Use Commercial

Static Control Life of the Carpet

Packing 20pc's/carton (5m2)