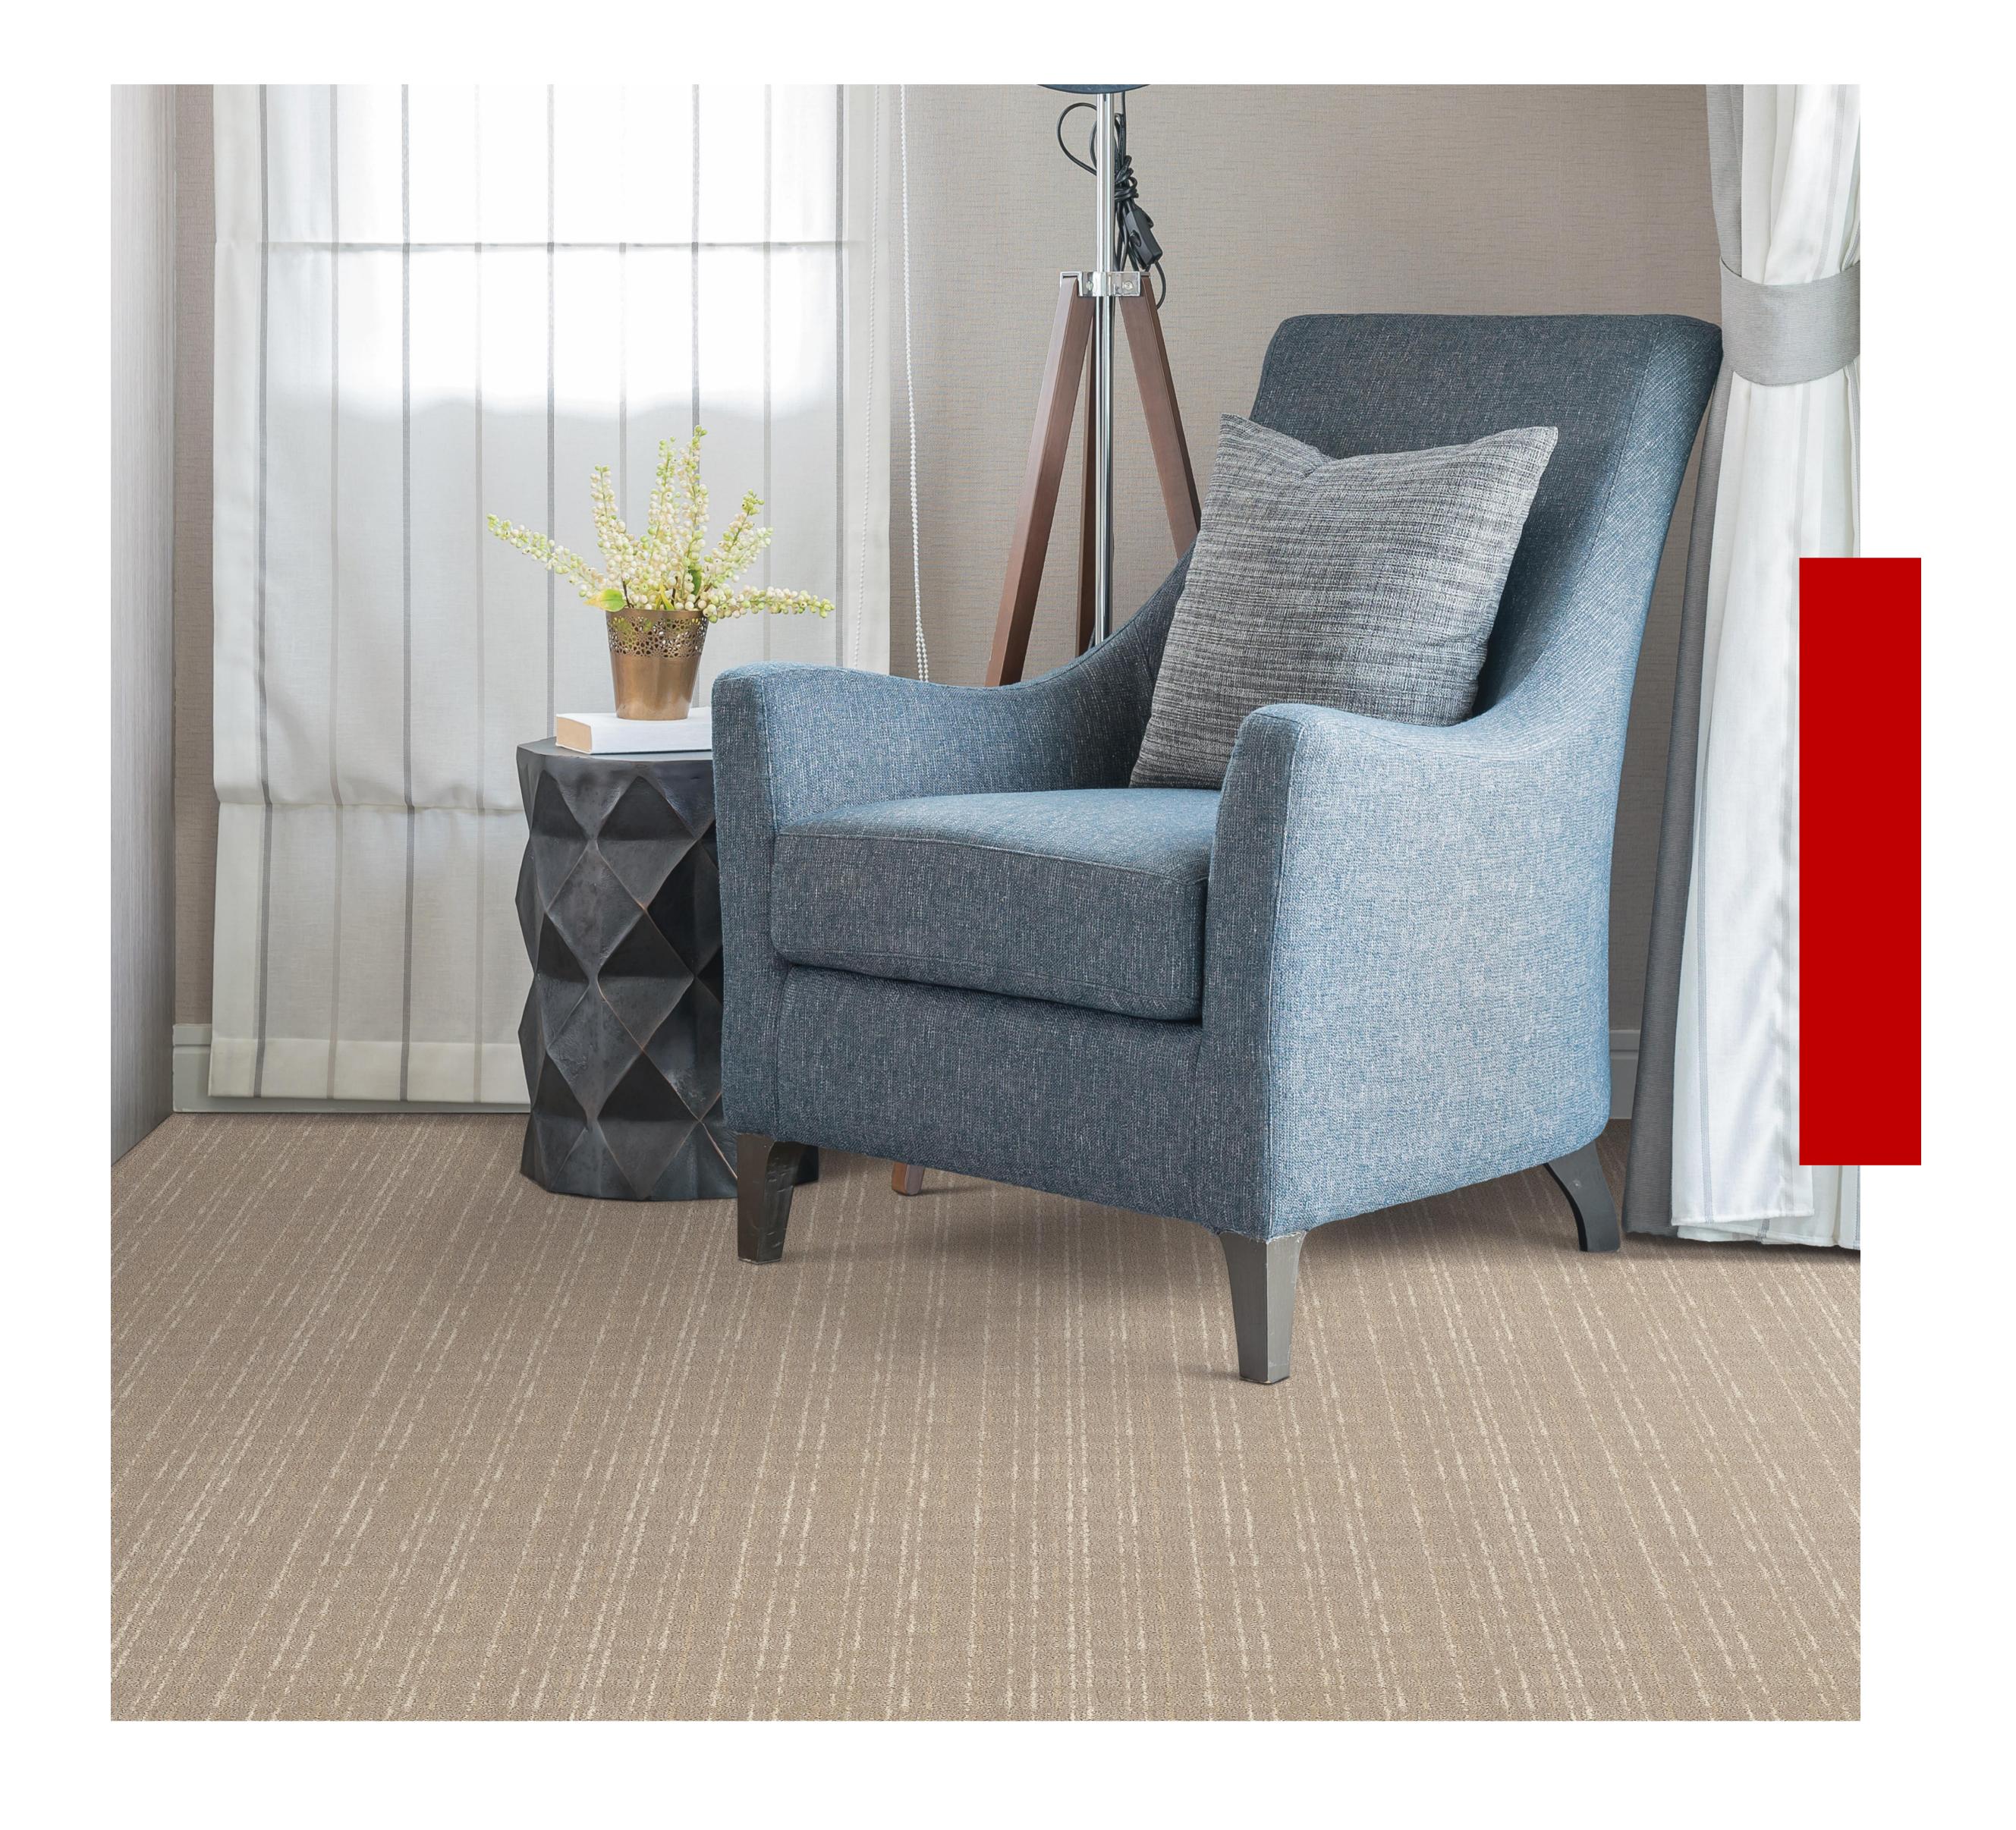

# Etched Collection RESIDENTIAL COLLECTION

Etched is a sensational blend of textural pattern and colour. This collection is available in 9 original blends of colour and crafted from SureSoft SD soft solution dyed P.E.T. polyester fiber, ensuring superior softness and comfort underfoot-make it the foundation of your home's design.

## Etched Collection

01 - Engrave

04 - Indent

02 - Threadwork

05 - Elegant