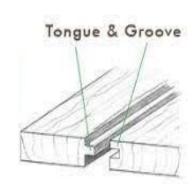

#### **PRODUCT SPECIFICATION**

| Product                                | Engineered Wood Flooring                                                                                |
|----------------------------------------|---------------------------------------------------------------------------------------------------------|
| Profile                                | Tongue and Groove / 5GC loc                                                                             |
| Moisture content                       | 6% to 8%                                                                                                |
| Construction:                          |                                                                                                         |
| Туре                                   | 3 Layer Engineered Flooring                                                                             |
| Surface layer composition              | I Strip Random pattern                                                                                  |
| Core layer                             | lumber core strip                                                                                       |
| Bottom veneer                          | Pine veneer                                                                                             |
| Dimensions:                            |                                                                                                         |
| Thickness                              | 14.0mm +/- 0.5mm                                                                                        |
| Thickness of top layer                 | 3.5mm +/- 0.5mm                                                                                         |
| Thickness of middle layer (core strip) | 8.8mm (+0.2/ -0.1)mm                                                                                    |
| Thickness of bottom layer (veneer)     | 2.0mm +/- 0.1mm                                                                                         |
| Surface layer length (panel)           | 2190 mm +0/-20mm<br>1830 mm +0/-20mm<br>(shortfall is compensated by under-declaration of content/pack) |
| Surface layer width (panel)            | 190mm +/- 0.1mm                                                                                         |
| Height difference between panels       | 0.2 mm (max)                                                                                            |
| Finishing and Glue:                    |                                                                                                         |
| Varnish                                | Treated with water-based Primer + 6 coats of UV Acrylic UV Acrylic/Water based/PU - Bona                |
| Gloss level of surface layer           | Matt, low gloss 10% ± 3% Normal gloss 25% ± 5%                                                          |
| Glue                                   | Urea formaldehyde - AICA                                                                                |
| Packing                                |                                                                                                         |
| Quantity per pack                      | 6 pieces                                                                                                |
| Nested layers                          | Minimum 5 layers full length, remainder nested.                                                         |
| Standard quantity per pallet           | 48 packs per pallet                                                                                     |