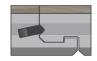

#### **PRODUCT SPECIFICATION**

| Product                                | Engineered Wood Flooring                                                                                |
|----------------------------------------|---------------------------------------------------------------------------------------------------------|
| Profile                                | Tongue and Groove / 5GC loc                                                                             |
| Moisture content                       | 6% to 8%                                                                                                |
| Construction:                          |                                                                                                         |
| Туре                                   | 3 Layer Engineered Flooring                                                                             |
| Surface layer composition              | I Strip Random pattern                                                                                  |
| Core layer                             | lumber core strip                                                                                       |
| Bottom veneer                          | Pine veneer                                                                                             |
| Dimensions:                            |                                                                                                         |
| Thickness                              | 14.0mm +/- 0.5mm                                                                                        |
| Thickness of top layer                 | 3.5mm +/- 0.5mm                                                                                         |
| Thickness of middle layer (core strip) | 8.8mm (+0.2/ -0.1)mm                                                                                    |
| Thickness of bottom layer (veneer)     | 2.0mm +/- 0.1mm                                                                                         |
| Surface layer length (panel)           | 2190 mm +0/-20mm<br>1830 mm +0/-20mm<br>(shortfall is compensated by under-declaration of content/pack) |
| Surface layer width (panel)            | 190mm +/- 0.1mm                                                                                         |
| Height difference between panels       | 0.2 mm (max)                                                                                            |
| Finishing and Glue:                    |                                                                                                         |
| Varnish                                | Treated with water-based Primer + 6 coats of UV Acrylic UV Acrylic/Water based/PU - Bona                |
| Gloss level of surface layer           | Matt, low gloss 10% ± 3% Normal gloss 25% ± 5%                                                          |
| Glue                                   | Urea formaldehyde - AICA                                                                                |
| Packing                                |                                                                                                         |
| Quantity per pack                      | 6 pieces                                                                                                |
| Nested layers                          | Minimum 5 layers full length, remainder nested.                                                         |
| Standard quantity per pallet           | 48 packs per pallet                                                                                     |