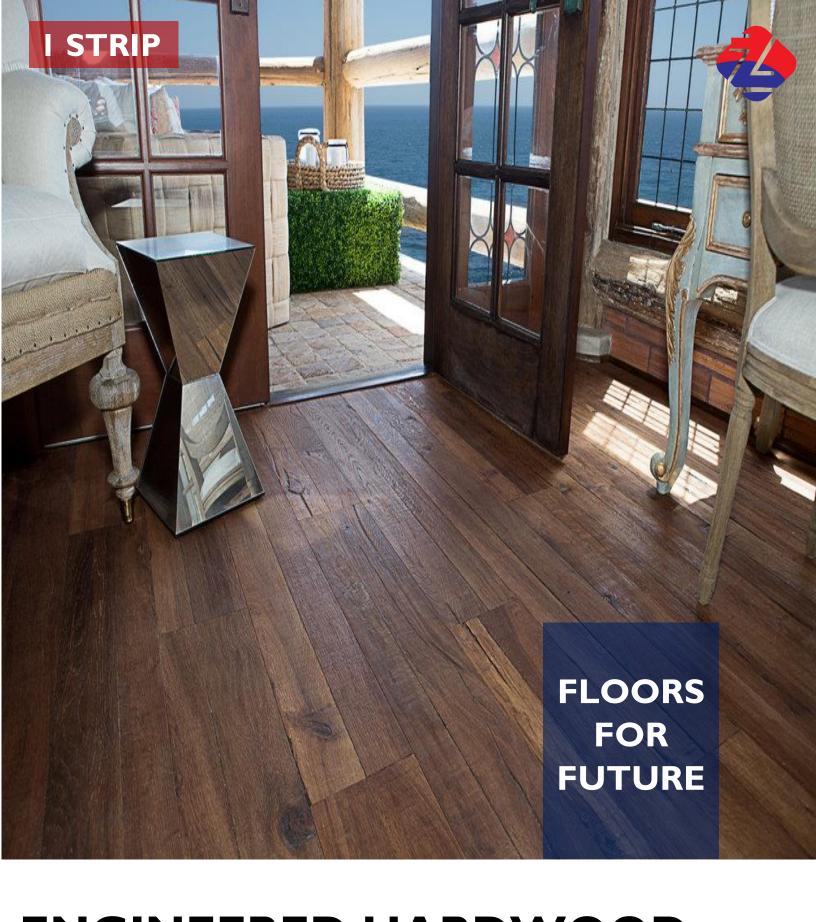

# ENGINEERED HARDWOOD FLOORING

Walnut Multiply Natural 1 Strip

Oak Natural 1 Strip

Oak Green Tea 1 Strip

Oak Vintage Latin 1 Strip

AV4 - 1 Strip Oak Dark Stained

Oak Vintage Colonial 1 Strip

Multiply Oak Flooring

Oak Vintage Lissus 1 Strip

Oak Castle Country Frankfurt – 1 Strip

Oak Regal WB Coronia 1 Strip

AV12 - 1 Strip Smoked Stained

AV2 - 1 Strip Oak UV Lacquered

AV11 - 1 Strip Grey Stained White

AV3 - 1 Strip Russian Oak

Walnut Imperial 1 Strip

**Brush Bronze Stained** 