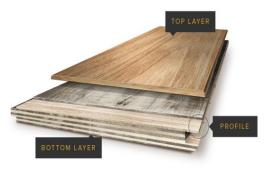

#### **PRODUCT SPECIFICATION**

| Product                                | Engineered Wood Flooring                                                                                |
|----------------------------------------|---------------------------------------------------------------------------------------------------------|
| Profile                                | Tongue and Groove / 5GC loc                                                                             |
| Moisture content                       | 6% to 8%                                                                                                |
| Construction:                          |                                                                                                         |
| Туре                                   | 3 Layer Engineered Flooring                                                                             |
| Surface layer composition              | I Strip Random pattern                                                                                  |
| Core layer                             | lumber core strip                                                                                       |
| Bottom veneer                          | Pine veneer                                                                                             |
| Dimensions:                            |                                                                                                         |
| Thickness                              | 14.0mm +/- 0.5mm                                                                                        |
| Thickness of top layer                 | 3.5mm +/- 0.5mm                                                                                         |
| Thickness of middle layer (core strip) | 8.8mm (+0.2/ -0.1)mm                                                                                    |
| Thickness of bottom layer (veneer)     | 2.0mm +/- 0.1mm                                                                                         |
| Surface layer length (panel)           | 2190 mm +0/-20mm<br>1830 mm +0/-20mm<br>(shortfall is compensated by under-declaration of content/pack) |
| Surface layer width (panel)            | 190mm +/- 0.1mm                                                                                         |
| Height difference between panels       | 0.2 mm (max)                                                                                            |
| Finishing and Glue:                    |                                                                                                         |
| Varnish                                | Treated with water-based Primer + 6 coats of UV Acrylic UV Acrylic/Water based/PU - Bona                |
| Gloss level of surface layer           | Matt, low gloss 10% ± 3% Normal gloss 25% ± 5%                                                          |
| Glue                                   | Urea formaldehyde - AICA                                                                                |
| Packing                                |                                                                                                         |
| Quantity per pack                      | 6 pieces                                                                                                |
| Nested layers                          | Minimum 5 layers full length, remainder nested.                                                         |
| Standard quantity per pallet           | 48 packs per pallet                                                                                     |