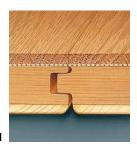

#### **PRODUCT SPECIFICATION**

| Product                                | Engineered Wood Flooring                                                                                |
|----------------------------------------|---------------------------------------------------------------------------------------------------------|
| Profile                                | Tongue and Groove / 5GC loc                                                                             |
| Moisture content                       | 6% to 8%                                                                                                |
| Construction:                          |                                                                                                         |
| Туре                                   | 3 Layer Engineered Flooring                                                                             |
| Surface layer composition              | I Strip Random pattern                                                                                  |
| Core layer                             | lumber core strip                                                                                       |
| Bottom veneer                          | Pine veneer                                                                                             |
| Dimensions:                            |                                                                                                         |
| Thickness                              | 14.0mm +/- 0.5mm                                                                                        |
| Thickness of top layer                 | 3.5mm +/- 0.5mm                                                                                         |
| Thickness of middle layer (core strip) | 8.8mm (+0.2/ -0.1)mm                                                                                    |
| Thickness of bottom layer (veneer)     | 2.0mm +/- 0.1mm                                                                                         |
| Surface layer length (panel)           | 2190 mm +0/-20mm<br>1830 mm +0/-20mm<br>(shortfall is compensated by under-declaration of content/pack) |
| Surface layer width (panel)            | 190mm +/- 0.1mm                                                                                         |
| Height difference between panels       | 0.2 mm (max)                                                                                            |
| Finishing and Glue:                    |                                                                                                         |
| Varnish                                | Treated with water-based Primer + 6 coats of UV Acrylic UV Acrylic/Water based/PU - Bona                |
| Gloss level of surface layer           | Matt, low gloss 10% ± 3% Normal gloss 25% ± 5%                                                          |
| Glue                                   | Urea formaldehyde - AICA                                                                                |
| Packing                                |                                                                                                         |
| Quantity per pack                      | 6 pieces                                                                                                |
| Nested layers                          | Minimum 5 layers full length, remainder nested.                                                         |
| Standard quantity per pallet           | 48 packs per pallet                                                                                     |