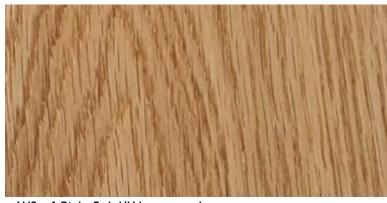

Oak Vintage Lissus 1 Strip

Oak Castle Country Frankfurt – 1 Strip

Oak Regal WB Coronia 1 Strip

AV12 - 1 Strip Smoked Stained

AV2 - 1 Strip Oak UV Lacquered

AV11 - 1 Strip Grey Stained White

AV3 - 1 Strip Russian Oak