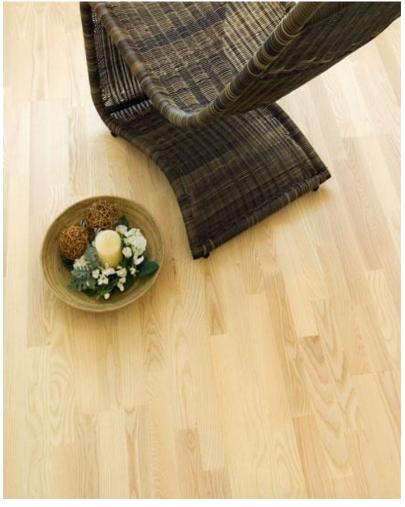

# ENGINEERED HARDWOOD FLOORING

Walnut Multiply Natural 1 Strip

Oak Natural 1 Strip

Oak Green Tea 1 Strip

Oak Vintage Latin 1 Strip

AV4 - 1 Strip Oak Dark Stained

Oak Vintage Colonial 1 Strip

Multiply Oak Flooring