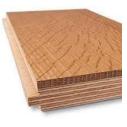

#### **PRODUCT SPECIFICATION**

| Product                                | Engineered Wood Flooring                                                                                |
|----------------------------------------|---------------------------------------------------------------------------------------------------------|
| Profile                                | Tongue and Groove / 5GC loc                                                                             |
| Moisture content                       | 6% to 8%                                                                                                |
| Construction:                          |                                                                                                         |
| Туре                                   | 3 Layer Engineered Flooring                                                                             |
| Surface layer composition              | I Strip Random pattern                                                                                  |
| Core layer                             | lumber core strip                                                                                       |
| Bottom veneer                          | Pine veneer                                                                                             |
| Dimensions:                            |                                                                                                         |
| Thickness                              | 14.0mm +/- 0.5mm                                                                                        |
| Thickness of top layer                 | 3.5mm +/- 0.5mm                                                                                         |
| Thickness of middle layer (core strip) | 8.8mm (+0.2/ -0.1)mm                                                                                    |
| Thickness of bottom layer (veneer)     | 2.0mm +/- 0.1mm                                                                                         |
| Surface layer length (panel)           | 2190 mm +0/-20mm<br>1830 mm +0/-20mm<br>(shortfall is compensated by under-declaration of content/pack) |
| Surface layer width (panel)            | 190mm +/- 0.1mm                                                                                         |
| Height difference between panels       | 0.2 mm (max)                                                                                            |
| Finishing and Glue:                    |                                                                                                         |
| Varnish                                | Treated with water-based Primer + 6 coats of UV Acrylic UV Acrylic/Water based/PU - Bona                |
| Gloss level of surface layer           | Matt, low gloss 10% ± 3% Normal gloss 25% ± 5%                                                          |
| Glue                                   | Urea formaldehyde - AICA                                                                                |
| Packing                                |                                                                                                         |
| Quantity per pack                      | 6 pieces                                                                                                |
| Nested layers                          | Minimum 5 layers full length, remainder nested.                                                         |
| Standard quantity per pallet           | 48 packs per pallet                                                                                     |