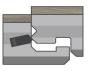

#### **PRODUCT SPECIFICATION**

| Product                                | Engineered Wood Flooring                                                                                |
|----------------------------------------|---------------------------------------------------------------------------------------------------------|
| Profile                                | Tongue and Groove / 5GC loc                                                                             |
| Moisture content                       | 6% to 8%                                                                                                |
| Construction:                          |                                                                                                         |
| Туре                                   | 3 Layer Engineered Flooring                                                                             |
| Surface layer composition              | I Strip Random pattern                                                                                  |
| Core layer                             | lumber core strip                                                                                       |
| Bottom veneer                          | Pine veneer                                                                                             |
| Dimensions:                            |                                                                                                         |
| Thickness                              | 14.0mm +/- 0.5mm                                                                                        |
| Thickness of top layer                 | 3.5mm +/- 0.5mm                                                                                         |
| Thickness of middle layer (core strip) | 8.8mm (+0.2/ -0.1)mm                                                                                    |
| Thickness of bottom layer (veneer)     | 2.0mm +/- 0.1mm                                                                                         |
| Surface layer length (panel)           | 2190 mm +0/-20mm<br>1830 mm +0/-20mm<br>(shortfall is compensated by under-declaration of content/pack) |
| Surface layer width (panel)            | 190mm +/- 0.1mm                                                                                         |
| Height difference between panels       | 0.2 mm (max)                                                                                            |
| Finishing and Glue:                    |                                                                                                         |
| Varnish                                | Treated with water-based Primer + 6 coats of UV Acrylic UV Acrylic/Water based/PU - Bona                |
| Gloss level of surface layer           | Matt, low gloss 10% ± 3% Normal gloss 25% ± 5%                                                          |
| Glue                                   | Urea formaldehyde - AICA                                                                                |
| Packing                                |                                                                                                         |
| Quantity per pack                      | 6 pieces                                                                                                |
| Nested layers                          | Minimum 5 layers full length, remainder nested.                                                         |
| Standard quantity per pallet           | 48 packs per pallet                                                                                     |