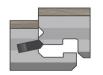

#### **PRODUCT SPECIFICATION**

| Product                                | Engineered Wood Flooring                                                                                |
|----------------------------------------|---------------------------------------------------------------------------------------------------------|
| Profile                                | Tongue and Groove / 5GC loc                                                                             |
| Moisture content                       | 6% to 8%                                                                                                |
| Construction:                          |                                                                                                         |
| Туре                                   | 3 Layer Engineered Flooring                                                                             |
| Surface layer composition              | I Strip Random pattern                                                                                  |
| Core layer                             | lumber core strip                                                                                       |
| Bottom veneer                          | Pine veneer                                                                                             |
| Dimensions:                            |                                                                                                         |
| Thickness                              | 14.0mm +/- 0.5mm                                                                                        |
| Thickness of top layer                 | 3.5mm +/- 0.5mm                                                                                         |
| Thickness of middle layer (core strip) | 8.8mm (+0.2/ -0.1)mm                                                                                    |
| Thickness of bottom layer (veneer)     | 2.0mm +/- 0.1mm                                                                                         |
| Surface layer length (panel)           | 2190 mm +0/-20mm<br>1830 mm +0/-20mm<br>(shortfall is compensated by under-declaration of content/pack) |
| Surface layer width (panel)            | 190mm +/- 0.1mm                                                                                         |
| Height difference between panels       | 0.2 mm (max)                                                                                            |
| Finishing and Glue:                    |                                                                                                         |
| Varnish                                | Treated with water-based Primer + 6 coats of UV Acrylic UV Acrylic/Water based/PU - Bona                |
| Gloss level of surface layer           | Matt, low gloss 10% ± 3% Normal gloss 25% ± 5%                                                          |
| Glue                                   | Urea formaldehyde - AICA                                                                                |
| Packing                                |                                                                                                         |
| Quantity per pack                      | 6 pieces                                                                                                |
| Nested layers                          | Minimum 5 layers full length, remainder nested.                                                         |
| Standard quantity per pallet           | 48 packs per pallet                                                                                     |