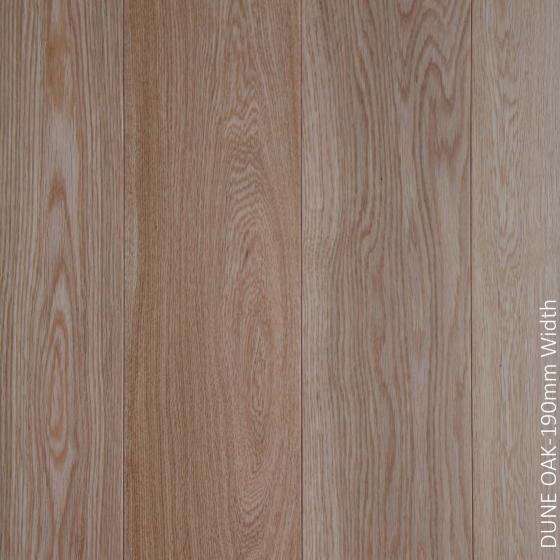

### DUNE OAK LACQUERED - 190mm

| Construction | Engineered    |
|--------------|---------------|
| Design       | 1 Strip       |
| Thickness    | 14mm          |
| Wear Layer   | 3mm           |
| Width        | 190mm         |
| Length       | 1900mm        |
| Finish       | Lacquered     |
| Joint System | Click         |
| Backing      | 100% Poplar   |
| Beveled      | Micro Beveled |