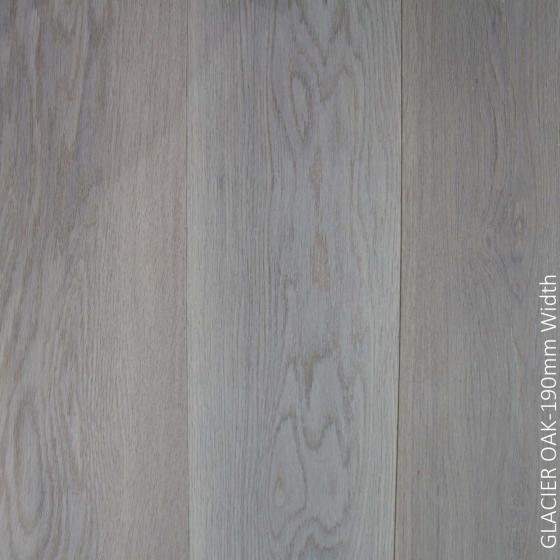

#### **GLACIER OAK**

| Construction | Engineered          |
|--------------|---------------------|
| Design       | 1 Strip             |
| Thickness    | 14mm                |
| Wear Layer   | 3mm                 |
| Width        | 190mm               |
| Length       | 1900mm              |
| Finish       | Brushed White Oiled |
| Joint System | Click               |
| Backing      | 100% Poplar         |
| Beveled      | Micro Beveled       |