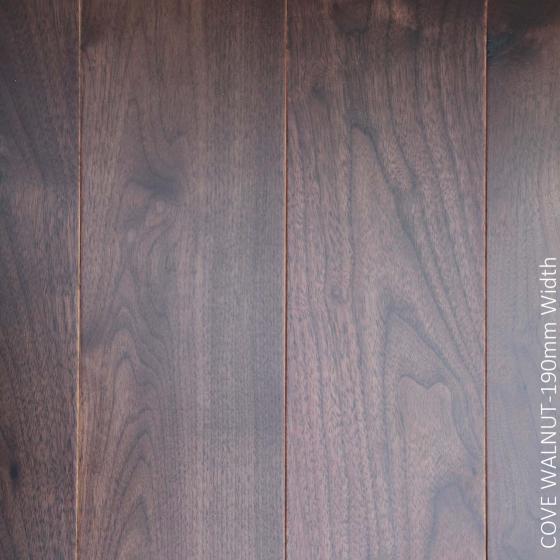

#### COVE WALNUT - 125mm

| Construction | Engineered    |
|--------------|---------------|
| Design       | 1 Strip       |
| Thickness    | 14mm          |
| Wear Layer   | 3mm           |
| Width        | 125mm         |
| Length       | 600-1200mm    |
| Finish       | Lacquered     |
| Joint System | T+G           |
| Backing      | 100% Poplar   |
| Beveled      | Micro Beveled |