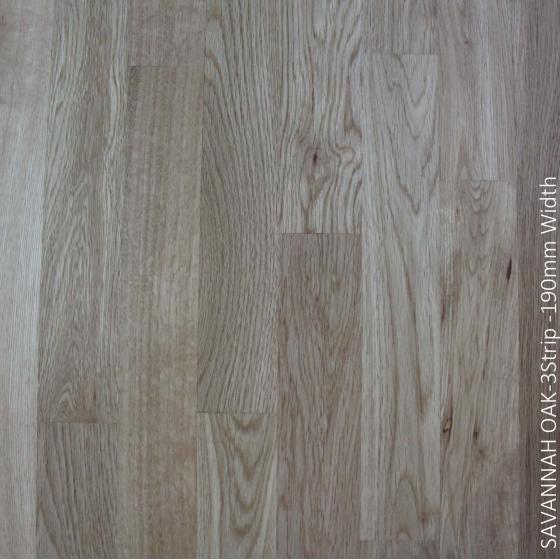

# SAVANNAH OAK 3 Strip – 190mm

| Construction | Engineered    |
|--------------|---------------|
| Design       | 3 Strip       |
| Thickness    | 14mm          |
| Wear Layer   | 3mm           |
| Width        | 190mm         |
| Length       | 2200mm        |
| Finish       | Lacquered     |
| Joint System | Click         |
| Backing      | 100% Poplar   |
| Beveled      | Micro Beveled |