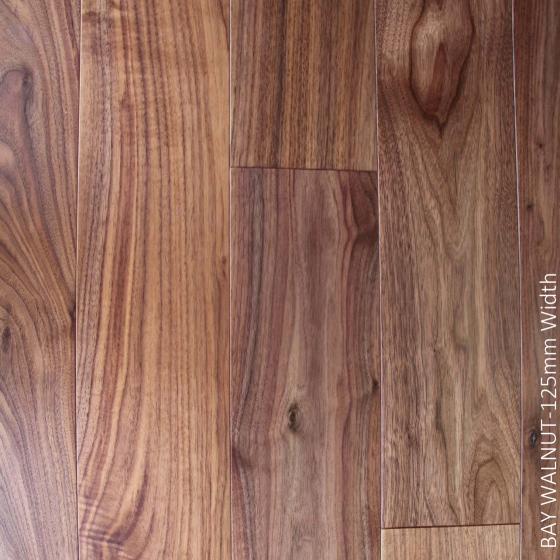

#### BAY WALNUT - 125mm

| Construction | Engineered    |
|--------------|---------------|
| Design       | 1 Strip       |
| Thickness    | 14mm          |
| Wear Layer   | 3mm           |
| Width        | 125mm         |
| Length       | 600-1200mm    |
| Finish       | Lacquered     |
| Joint System | T+G           |
| Backing      | 100% Poplar   |
| Beveled      | Micro Beveled |