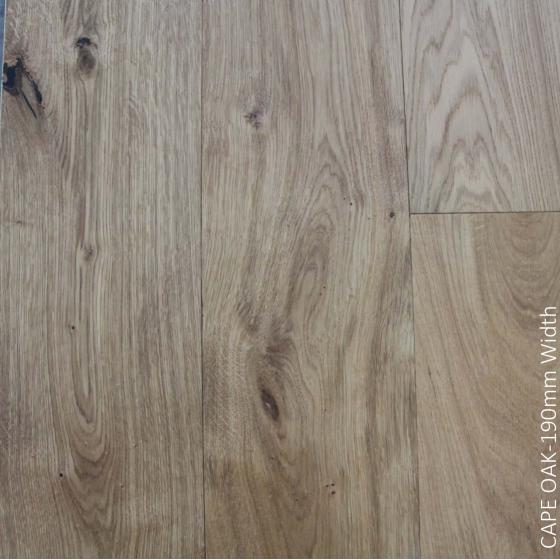

#### **CAPE OAK**

| Construction | Engineered    |
|--------------|---------------|
| Design       | 1 Strip       |
| Thickness    | 14mm          |
| Wear Layer   | 3mm           |
| Width        | 190mm         |
| Length       | 1900mm        |
| Finish       | Brushed       |
| Joint System | Click         |
| Backing      | 100% Poplar   |
| Beveled      | Micro Beveled |