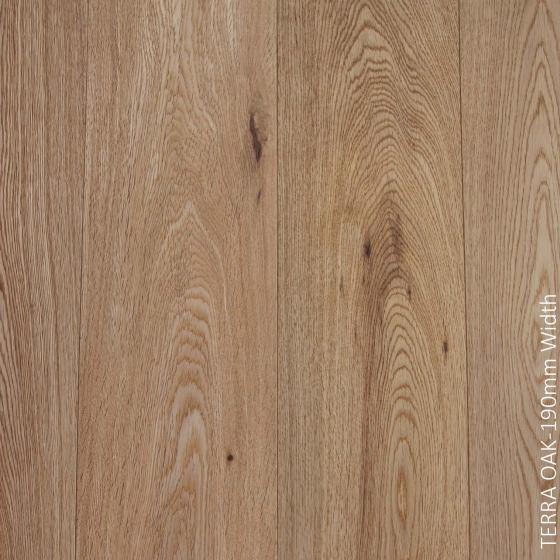

#### **TERRA OAK**

| Construction | Engineered            |
|--------------|-----------------------|
| Design       | 1 Strip               |
| Thickness    | 14mm                  |
| Wear Layer   | 3mm                   |
| Width        | 190mm                 |
| Length       | 1900mm                |
| Finish       | Brushed Natural Oiled |
| Joint System | Click                 |
| Backing      | 100% Poplar           |
| Beveled      | Micro Beveled         |