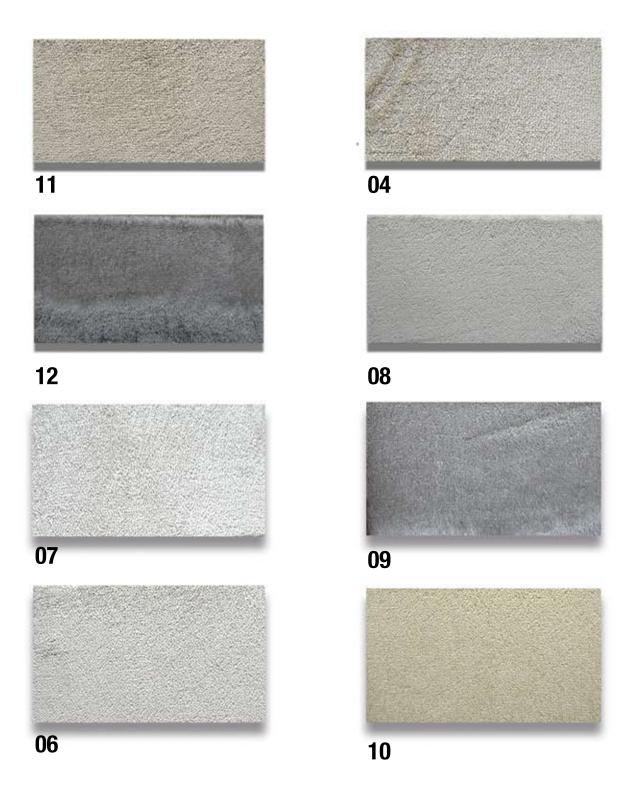

## **CREST SPECIFICATION SHEET**

| PRODUCT<br>SPECIFICATIONS                               | PERFORMANCE<br>SPECIFICATIONS                                         | PHYSICAL PROPERTIES |
|---------------------------------------------------------|-----------------------------------------------------------------------|---------------------|
| Product<br>Crest                                        | VOC (Green Label Plus) ASTM<br>D5116-06 <0.5 mg/m2/hour               | Anti Bacterial      |
| Pile Weight - 1100 gm/m²<br>Pile Height 15 mm           | Flammability(Pill Test) ASTM<br>D-2859/FF 1-70//16CFR1630 Pass<br>8/8 | Hot flammable       |
| Total weight 1975 gm/m <sup>2</sup><br>Stiches 48/10 cm | Reaction to Fire EN ISO 9239-1:<br>Dfl-s1                             | No Dust Fibers      |
| Size<br>4 m x 25 m                                      | Static Propensity ISO 6356 0.2 KV                                     | Water Repellent     |
| Country<br>Turkey                                       | Color Fastness AATCC/16 5/5 on<br>Grey Scale                          | Ecological          |