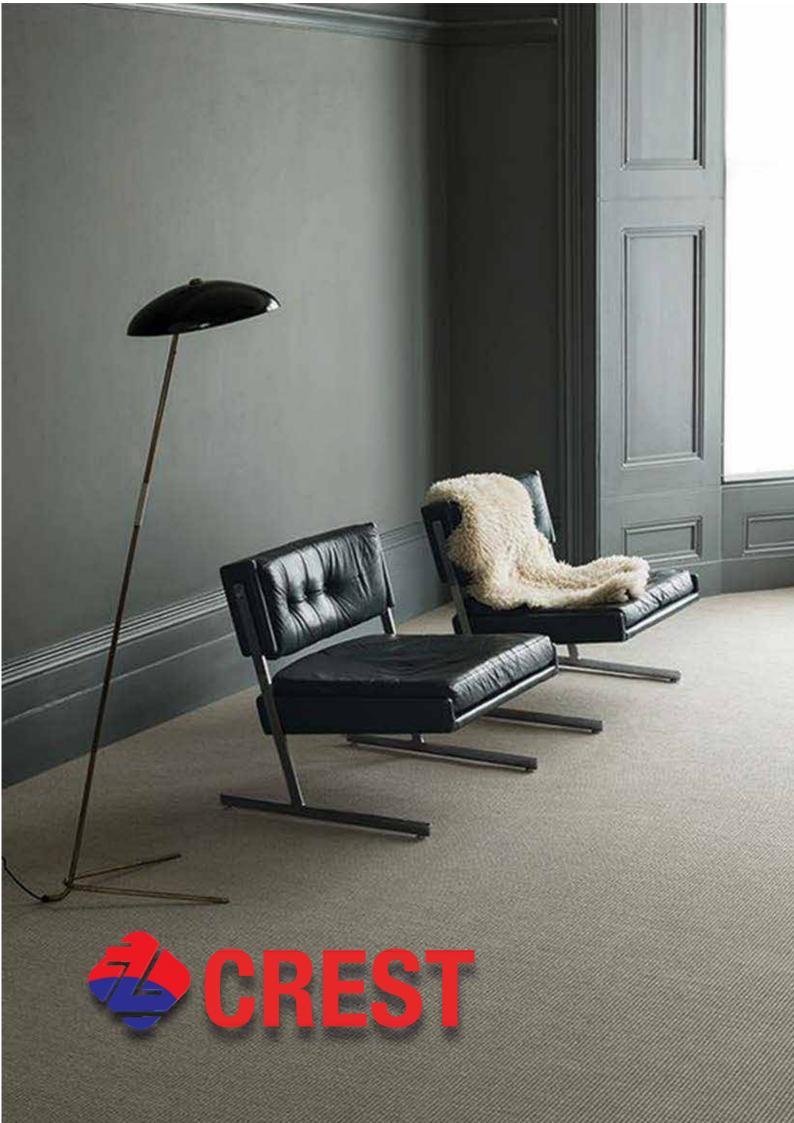

## **CREST SPECIFICATION SHEET**

| PRODUCT<br>SPECIFICATIONS                               | PERFORMANCE<br>SPECIFICATIONS                                         | PHYSICAL PROPERTIES |
|---------------------------------------------------------|-----------------------------------------------------------------------|---------------------|
| Product<br>Crest                                        | VOC (Green Label Plus) ASTM<br>D5116-06 <0.5 mg/m2/hour               | Anti Bacterial      |
| Pile Weight - 1100 gm/m²<br>Pile Height 15 mm           | Flammability(Pill Test) ASTM<br>D-2859/FF 1-70//16CFR1630 Pass<br>8/8 | Hot flammable       |
| Total weight 1975 gm/m <sup>2</sup><br>Stiches 48/10 cm | Reaction to Fire EN ISO 9239-1:<br>Dfl-s1                             | No Dust Fibers      |
| Size<br>4 m x 25 m                                      | Static Propensity ISO 6356 0.2 KV                                     | Water Repellent     |
| Country<br>Turkey                                       | Color Fastness AATCC/16 5/5 on<br>Grey Scale                          | Ecological          |