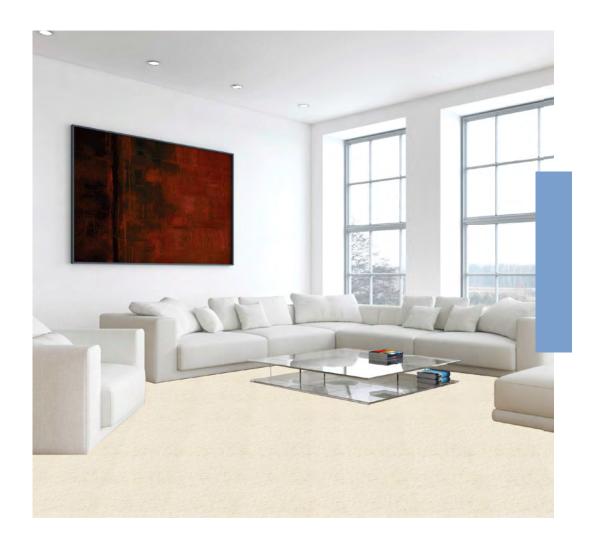

### RESIDENTIAL COLLECTION

Corsica is a thick pile, contemporary, soft and solid colour tufted carpet manufactured in Turkey. This collection is available in 8 original blends of colour and crafted from 100% PP with AB Action Back providing increased softness and comfort underfoot-make it ideal for high quality residential use