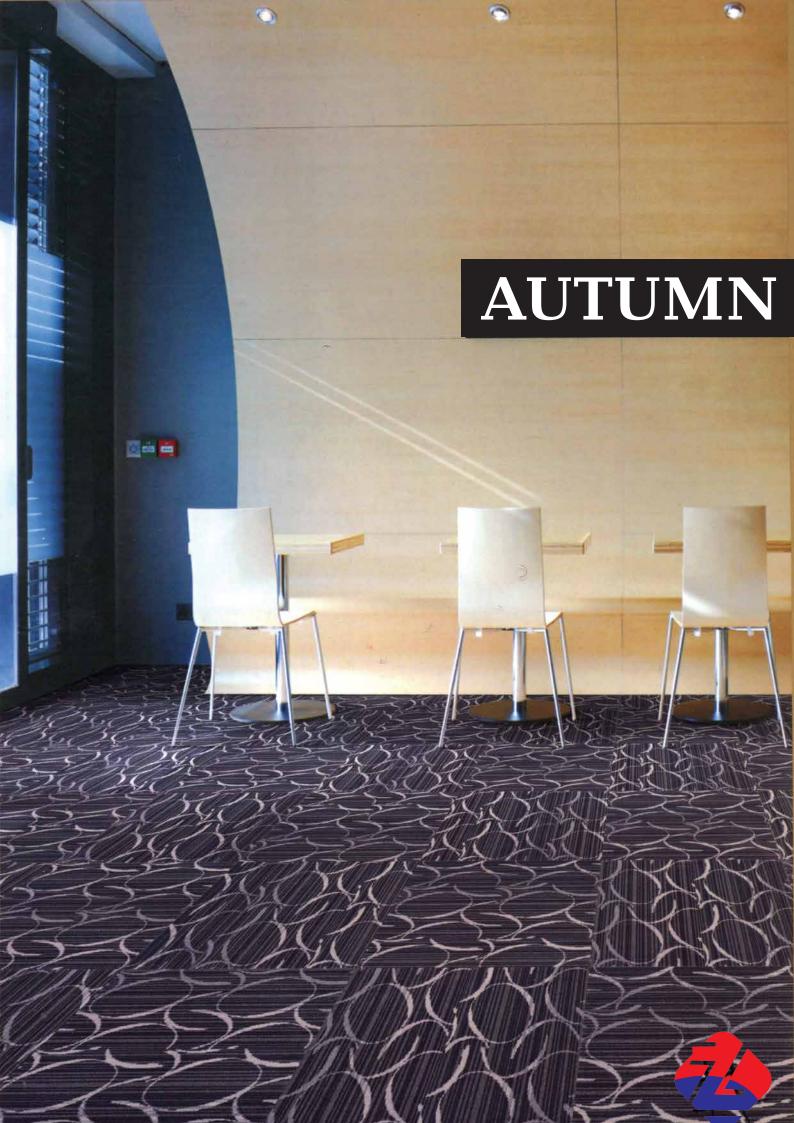

AUTUMN 01



**AUTUMN 03** 





**AUTUMN 04** 



**AUTUMN 05** 

## **AUTUMN**

## **Specification**

Average Pile Height

Style : Autumn
Construction : Level loop

Fiber : Invista Nylon

Gauge : 5/64

Backing : PVC

Tile size :  $50 \times 50 \text{cm}$ 

Flammability : ≥4.5kW / m² (ASTM E 648-Class I)

3 ±0.5mm

## **Approved Installation methods:**





Quarter-turn

Ashlar

Terms and Conditions: Specifications are subject to manufacturing tolerances and maybe changed without prior notice. Dye lots may vary in colour from sample and between production lots. All product purchases are subject to Messara Trading Standard Terms and Conditions of Sale. Please refer to our Installation Guideline, Maintenance Manual and Warranty Document for further clarification.