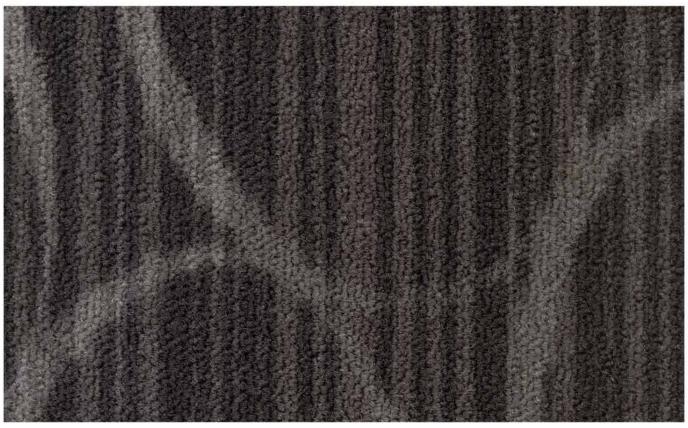

## **Specification**

Average Pile Height

Style : Autumn
Construction : Level loop

Fiber : Invista Nylon

Gauge : 5/64

Backing : PVC

Tile size :  $50 \times 50 \text{cm}$ 

Flammability : ≥4.5kW / m² (ASTM E 648-Class I)