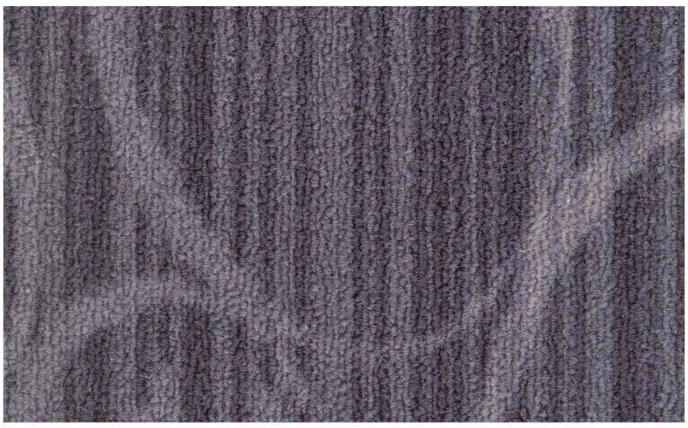

AUTUMN 01

**AUTUMN 03** 

**AUTUMN 04** 

**AUTUMN 05** 

## **AUTUMN**

## **Specification**

Average Pile Height

Style : Autumn
Construction : Level loop

Fiber : Invista Nylon

Gauge : 5/64

Backing : PVC

Tile size :  $50 \times 50 \text{cm}$ 

Flammability : ≥4.5kW / m² (ASTM E 648-Class I)