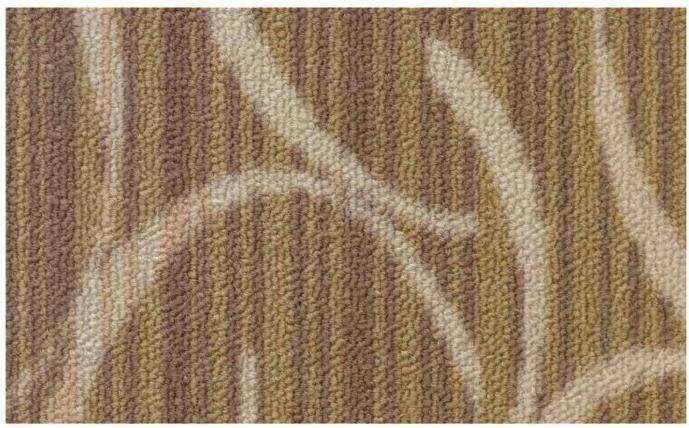

## **Specification**

Average Pile Height

Style : Autumn
Construction : Level loop

Fiber : Invista Nylon

Gauge : 5/64

Backing : PVC

Tile size :  $50 \times 50 \text{cm}$ 

Flammability : ≥4.5kW / m² (ASTM E 648-Class I)