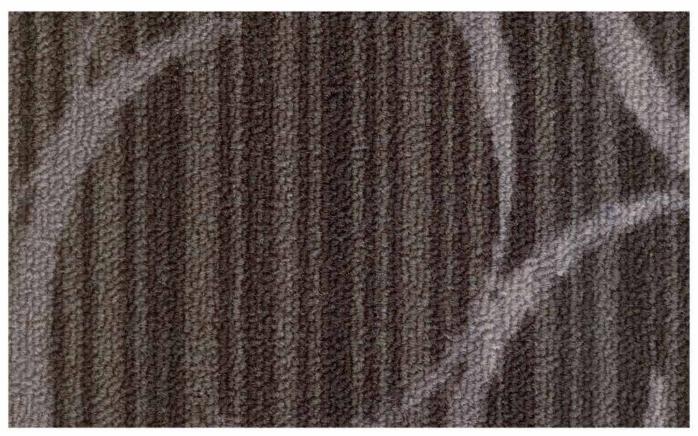

AUTUMN 01

**AUTUMN 03** 

**AUTUMN 04** 

**AUTUMN 05** 

## **AUTUMN**

## **Specification**

Average Pile Height

Style : Autumn
Construction : Level loop

Fiber : Invista Nylon

Gauge : 5/64

Backing : PVC

Tile size :  $50 \times 50 \text{cm}$ 

Flammability : ≥4.5kW / m² (ASTM E 648-Class I)