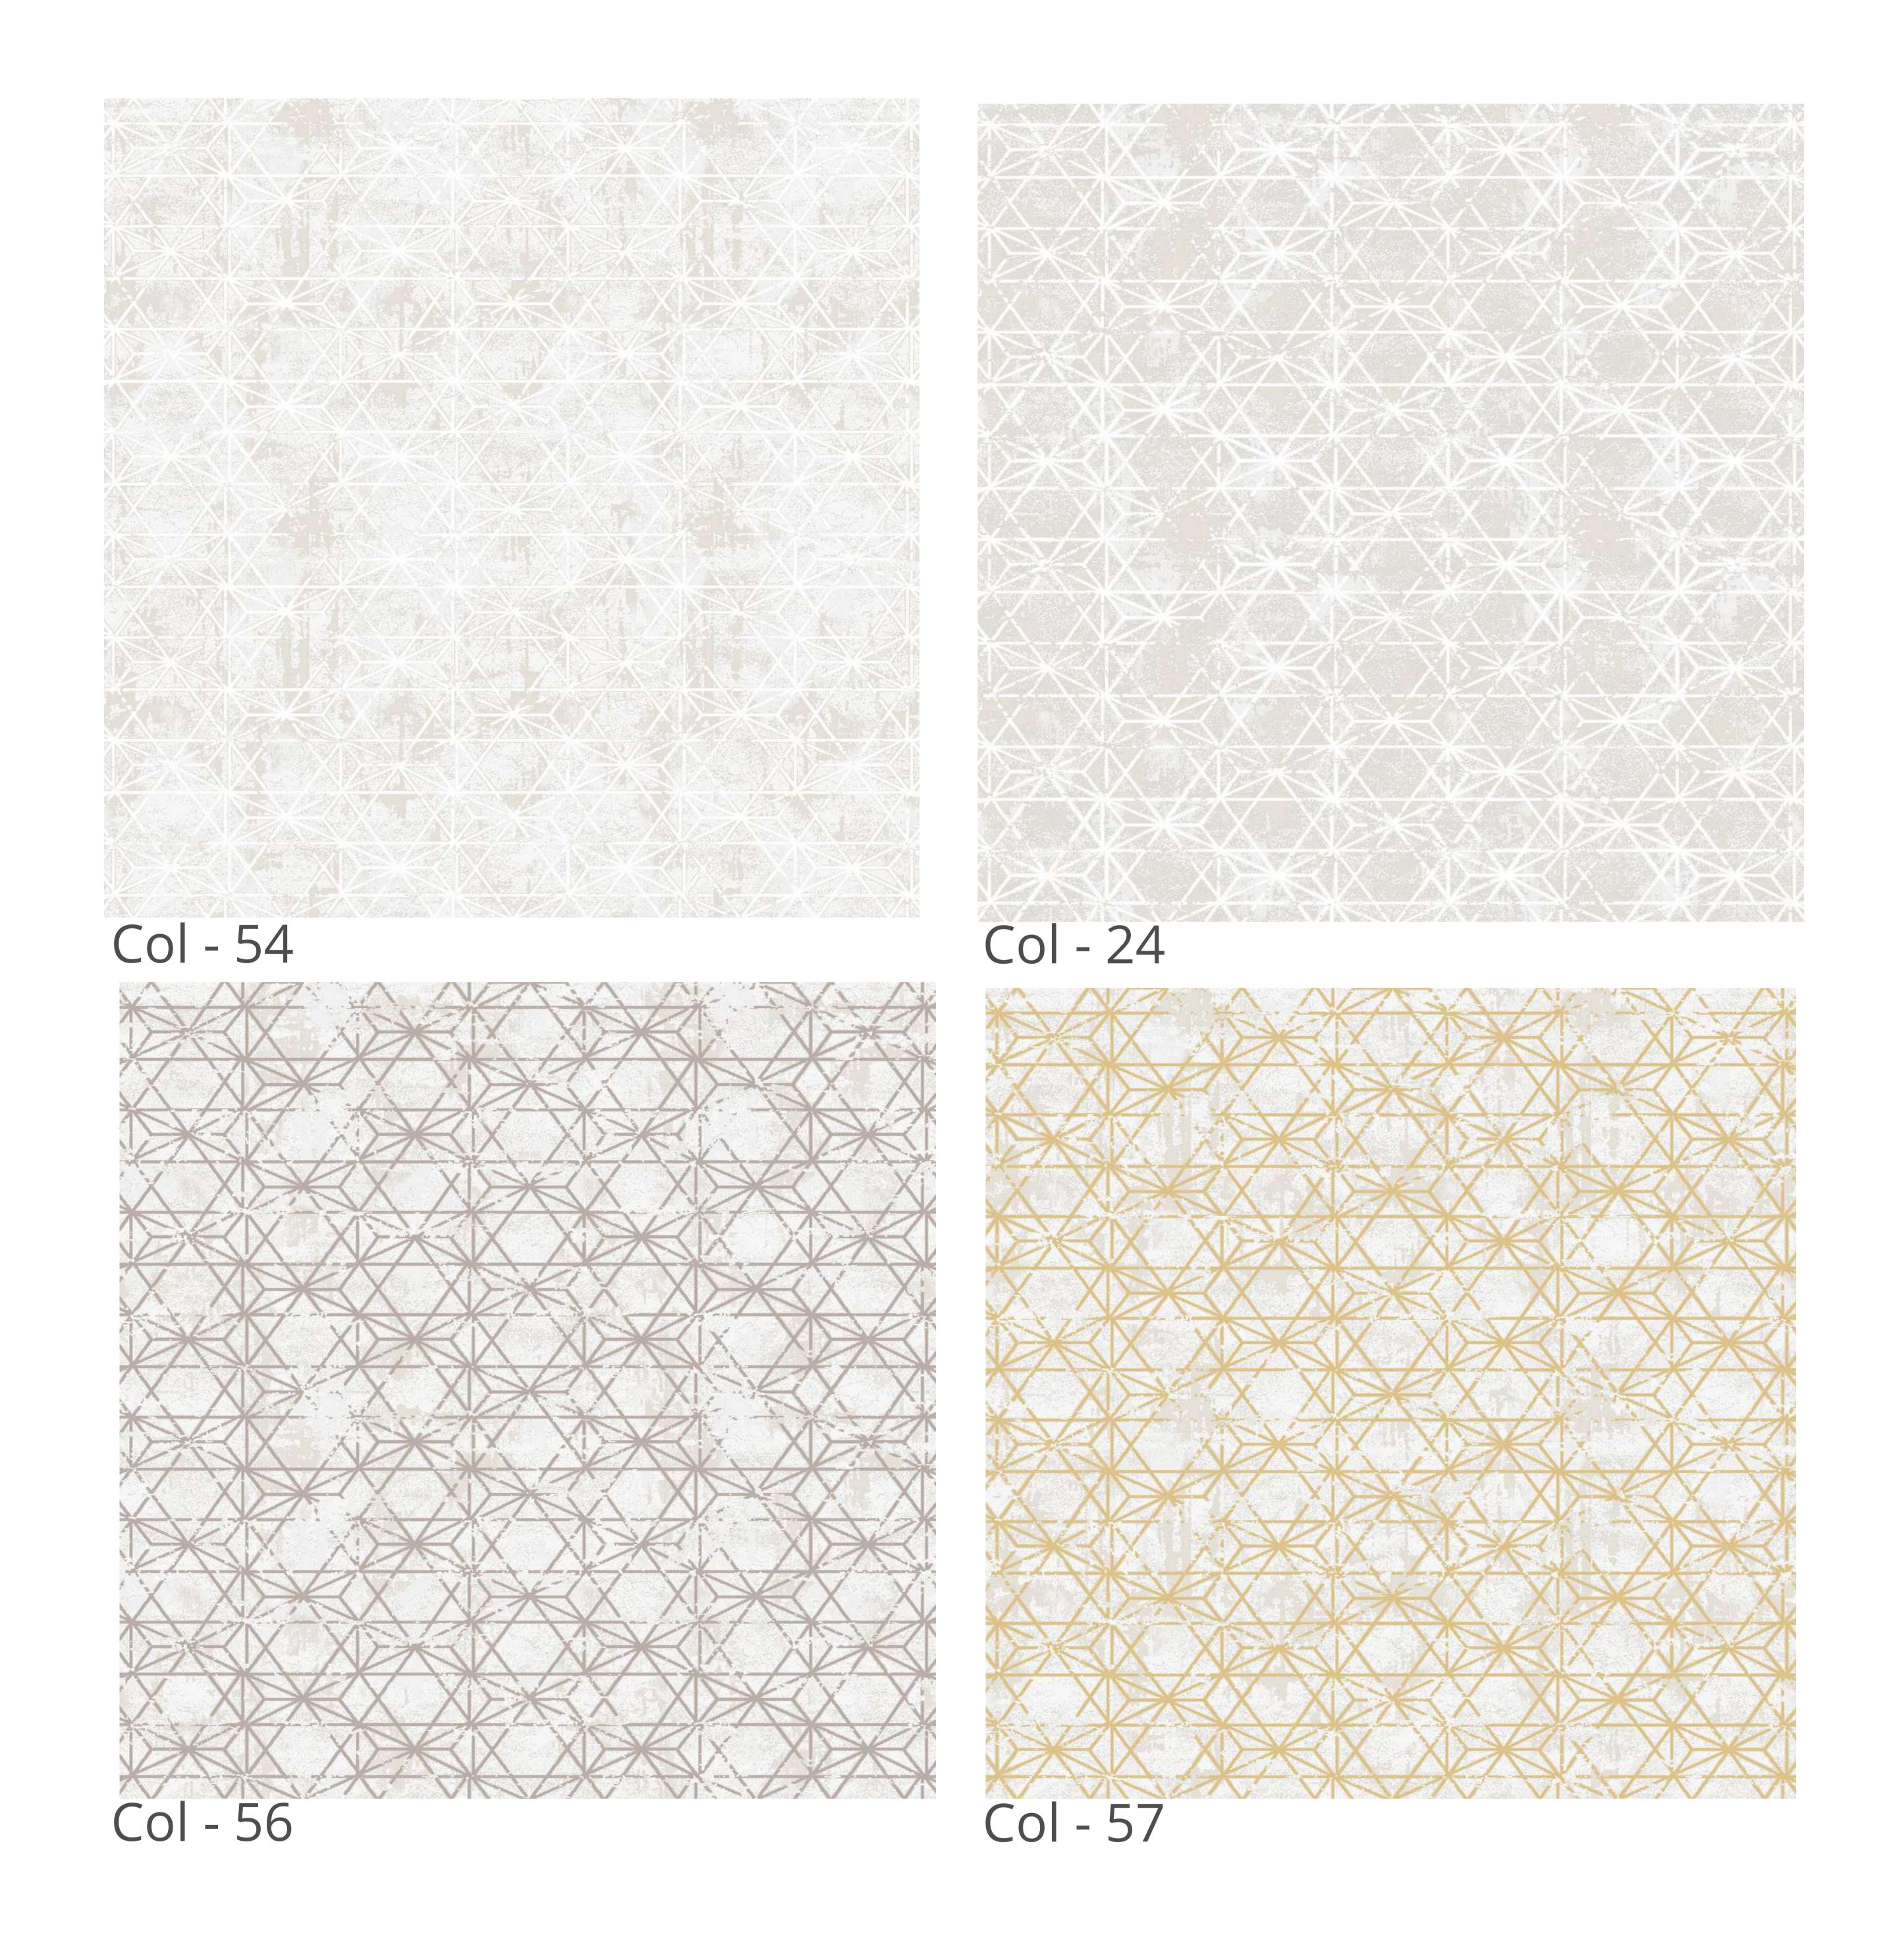

## RESIDENTIAL COLLECTION



Antigua is a contemporary, abstract geometric carpet manufactured in Turkey. This collection is available in 6 original blends of colour and crafted from 100% PP shining and shrinking polyester providing increased softness and comfort. Antigua is a contemporary and modern in appearance offering flexibility in use for a variety of internal design layouts.

## Antigua Collection







Col - 84

## Specifications

Origin: Turkey

Manufacturing Process: Cut Pile

Pile Content: 100% PP Heatset Shining & Shrinking Polyester

Primary Backing: Woven PP

Density: 576,000 Pts

Total Weight: 2.700 gr/sq.m

Total Height: 10mm