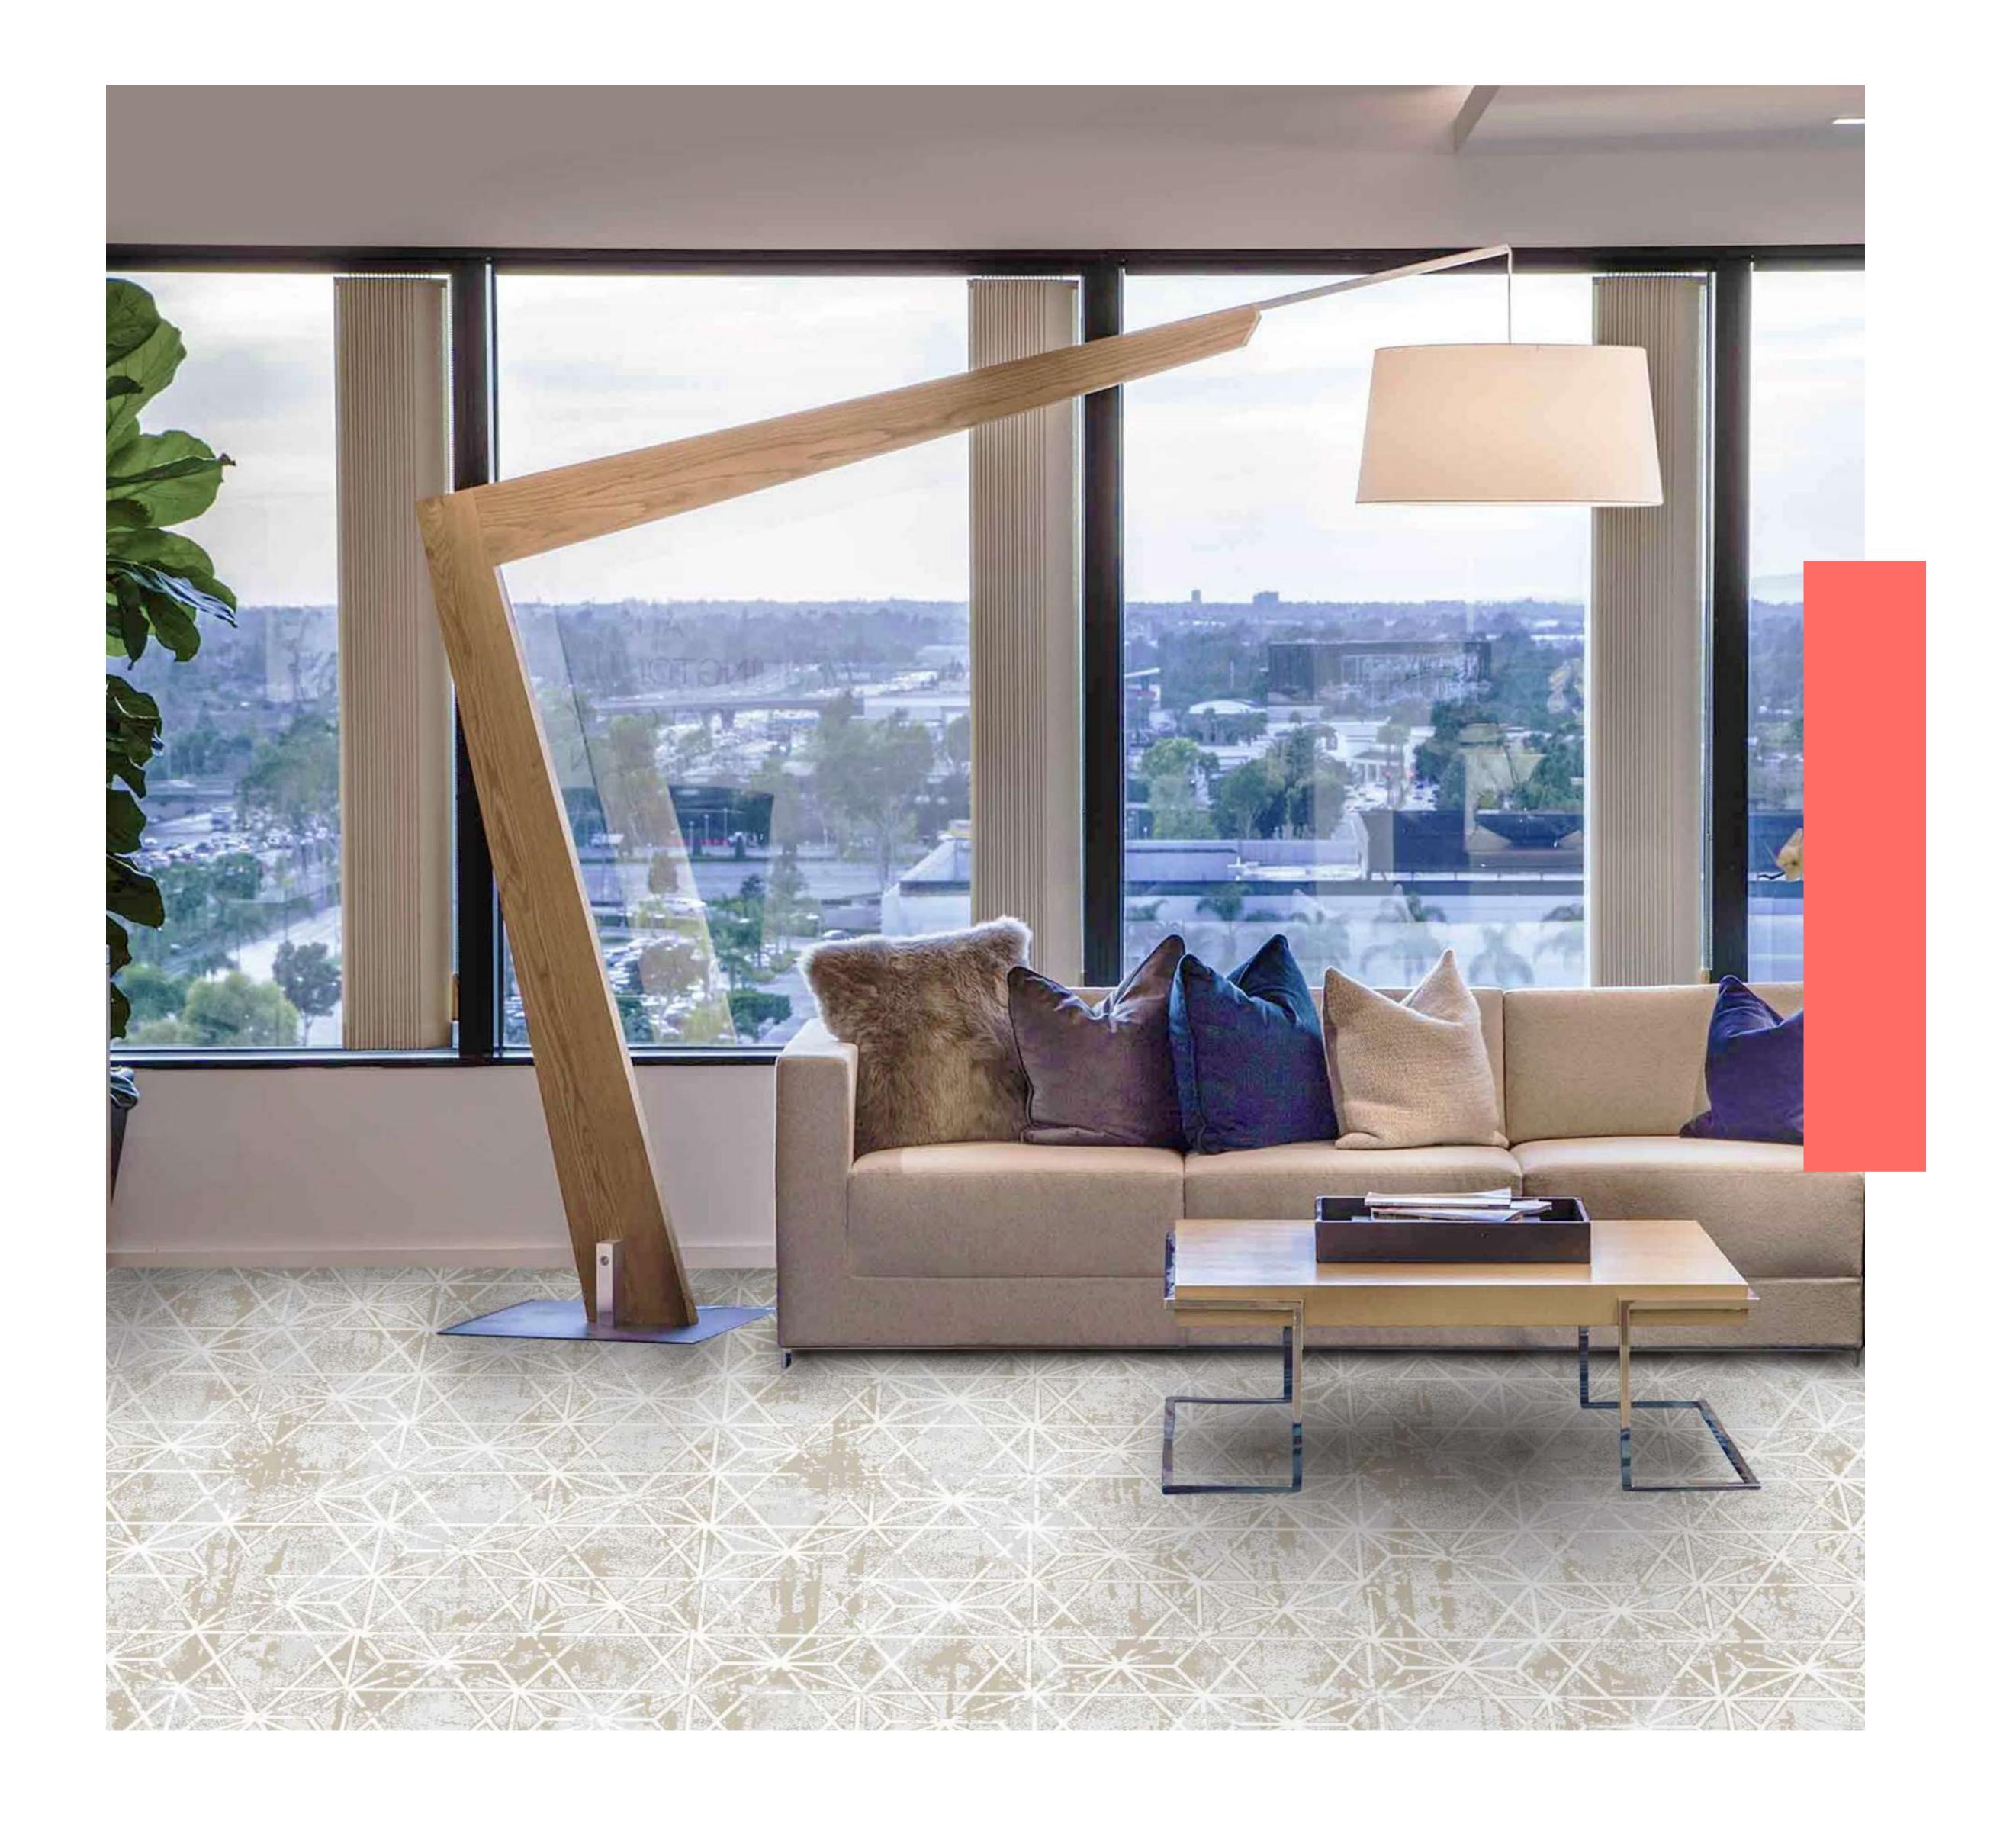

## RESIDENTIAL COLLECTION

Antigua is a contemporary, abstract geometric carpet manufactured in Turkey. This collection is available in 6 original blends of colour and crafted from 100% PP shining and shrinking polyester providing increased softness and comfort. Antigua is a contemporary and modern in appearance offering flexibility in use for a variety of internal design layouts.