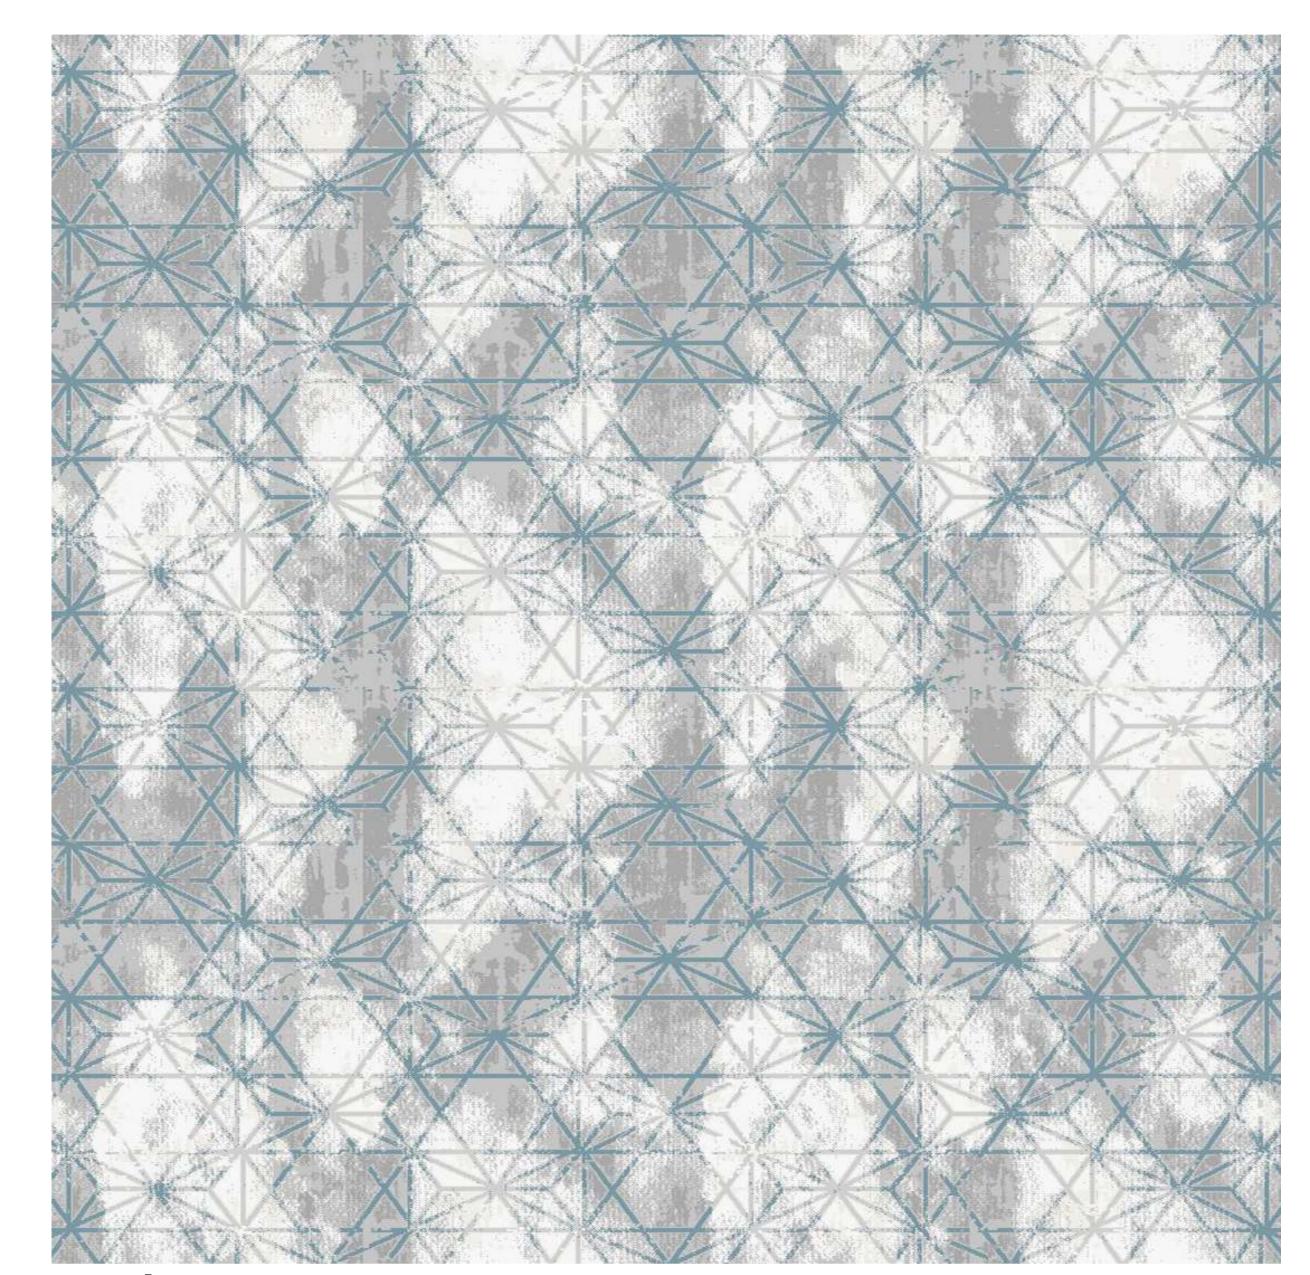

## RESIDENTIAL COLLECTION

Antigua is a contemporary, abstract geometric carpet manufactured in Turkey. This collection is available in 6 original blends of colour and crafted from 100% PP shining and shrinking polyester providing increased softness and comfort. Antigua is a contemporary and modern in appearance offering flexibility in use for a variety of internal design layouts.

## Antigua Collection

Col - 84

## Specifications

Origin: Turkey

Manufacturing Process: Cut Pile

Pile Content: 100% PP Heatset Shining & Shrinking Polyester

Primary Backing: Woven PP

Density: 576,000 Pts

Total Weight: 2.700 gr/sq.m

Total Height: 10mm